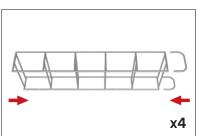

### **WaveLine InfoDesk Counter 05F**

**Step 1:** Unzip print and slide print onto frame like a pillow case.

**Step 2:** Grip the fabric tightly and stretch around bottom of desk to pinch zipper into place. Zip the print together for taut finish.