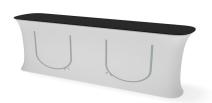

## **WaveLine InfoDesk Counter 05F**

**Step 1:** Assemble base parts and poles by pressing and pushing together. Use hand tool when shown.

### **WaveLine InfoDesk Counter 05F**

**Step 1:** Unzip print and slide print onto frame like a pillow case.

**Step 2:** Grip the fabric tightly and stretch around bottom of desk to pinch zipper into place. Zip the print together for taut finish.