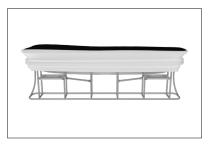

### **WaveLine InfoDesk Counter 05F**

**Step 1:** Unzip print and slide print onto frame like a pillow case.

**Step 2:** Grip the fabric tightly and stretch around bottom of desk to pinch zipper into place. Zip the print together for taut finish.

**Step 3:** Attach countertop panels to fabric counter with Velcro. Start at one end and work you way across to the other side.

**Step 4:** Join counter top panels together front and back with black push-on clamps.