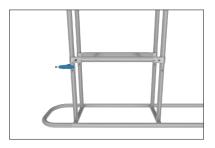

#### **SHELVES:**

(OPTIONAL) To add shelves to frame, position and level shelf on frame before tightening clamps down with hex tool.

\*Shelves will only fit on the two outermost interior frame sections.