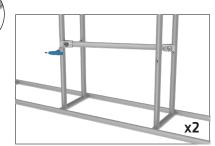

#### **SHELVES:**

(OPTIONAL) To add shelves to frame, position and level shelf on frame before tightening clamps down with hex tool.

\*Shelves will only fit on the two outermost interior frame sections.