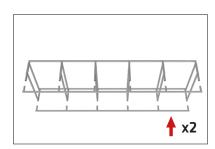

## **WaveLine InfoDesk Counter 05F**

**Step 1:** Assemble base parts and poles by pressing and pushing together. Use hand tool when shown.