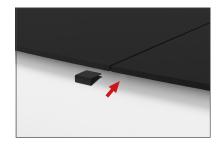

**Step 3:** Attach countertop panels to fabric counter with Velcro. Start at one end and work you way across to the other side.

**Step 4:** Join counter top panels together front and back with black push-on clamps.