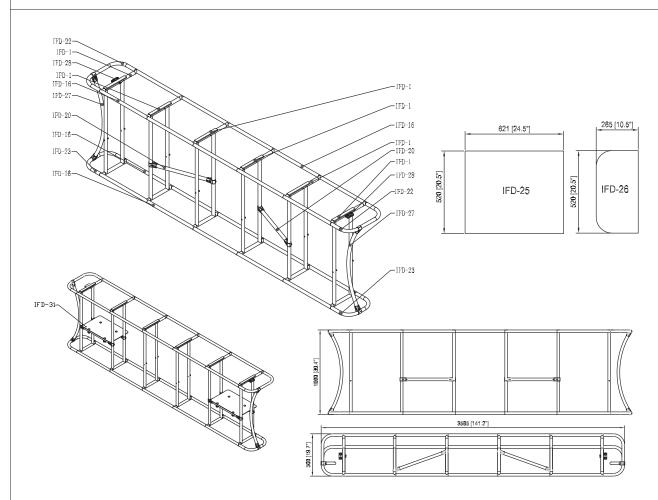

| Hardware |          |         |        |          |         |     |          |         |     |          |         |        | Countertop |         | Graphics               |         | Ac     | cessori  | es      | Shipping Case |          |         |
|----------|----------|---------|--------|----------|---------|-----|----------|---------|-----|----------|---------|--------|------------|---------|------------------------|---------|--------|----------|---------|---------------|----------|---------|
| IFD-1    | 6        |         | IFD-27 | 2        |         |     |          |         |     |          |         |        | Yes / No   |         | Single or Double-sided |         | IFD-31 | 2        |         | CA900         |          |         |
| IFD-16   | 4        |         | IFD-28 | 2        |         |     |          |         |     | /        |         | IFD-25 | 5          |         | None                   |         |        |          |         | CA500         |          |         |
| IFD-20   | 2        |         |        |          |         |     |          |         |     |          |         | IFD-26 | 2          |         | Complete               |         |        |          |         | NYLON<br>BAG  |          |         |
| IFD-22   | 2        |         |        |          |         |     |          |         |     |          |         |        |            |         | Split-ship             |         |        |          |         |               |          |         |
| IFD-23   | 2        |         |        |          |         |     |          |         |     |          |         |        |            |         |                        |         |        |          |         |               |          |         |
| No.      | Quantity | Confirm | No.    | Quantity | Confirm | No. | Quantity | Confirm | No. | Quantity | Confirm | No.    | Quantity   | Confirm |                        | Confirm | No.    | Quantity | Confirm | No.           | Quantity | Confirm |