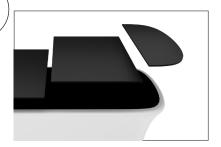

**Step 3:** Attach countertop panels to fabric counter with Velcro. Start at one end and work you way across to the other side.

**Step 4:** Join counter top panels together front and back with black push-on clamps.