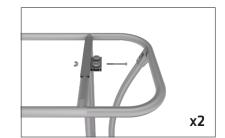

## **WaveLine InfoDesk Counter 05F**

**Step 1:** Assemble base parts and poles by pressing and pushing together. Use hand tool when shown.

#### **SHELVES:**

(OPTIONAL) To add shelves to frame, position and level shelf on frame before tightening clamps down with hex tool.

\*Shelves will only fit on the two outermost interior frame sections.