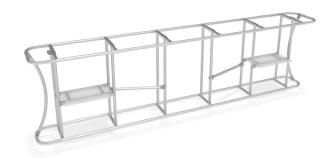

## **WaveLine InfoDesk Counter 05F**

**Step 1:** Assemble base parts and poles by pressing and pushing together. Use hand tool when shown.