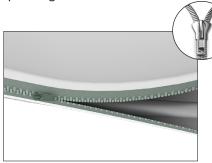

### **WaveLine InfoDesk Counter 05F**

**Step 1:** Unzip print and slide print onto frame like a pillow case.

**Step 2:** Grip the fabric tightly and stretch around bottom of desk to pinch zipper into place. Zip the print together for taut finish.

**Step 3:** Attach countertop panels to fabric counter with Velcro. Start at one end and work you way across to the other side.

**Step 4:** Join counter top panels together front and back with black push-on clamps.