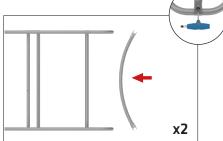

**Step 3:** Attach countertop panels to fabric counter with Velcro. Start at one end and work you way across to the other side.

**Step 4:** Join counter top panels together front and back with black push-on clamps.