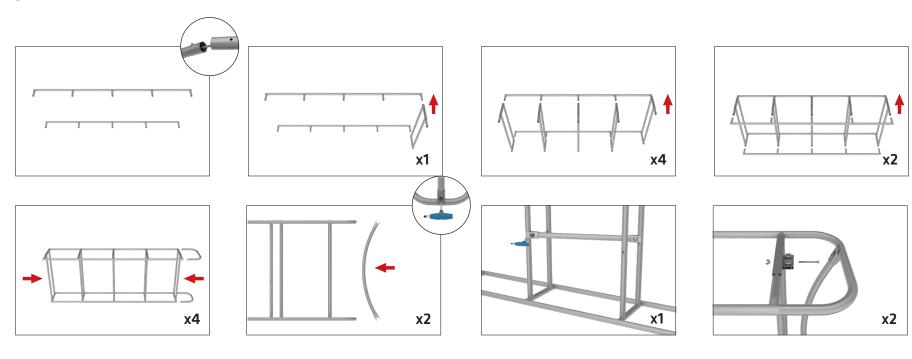

### **WaveLine InfoDesk Counter 04F**

**Step 1:** Assemble base parts and poles by pressing and pushing together. Use hand tool when shown.

#### **SHELVES:**

(OPTIONAL) To add shelves to frame, position and level shelf on frame before tightening clamps down with hex tool.

\*Shelves will only fit on the two outermost interior frame sections.