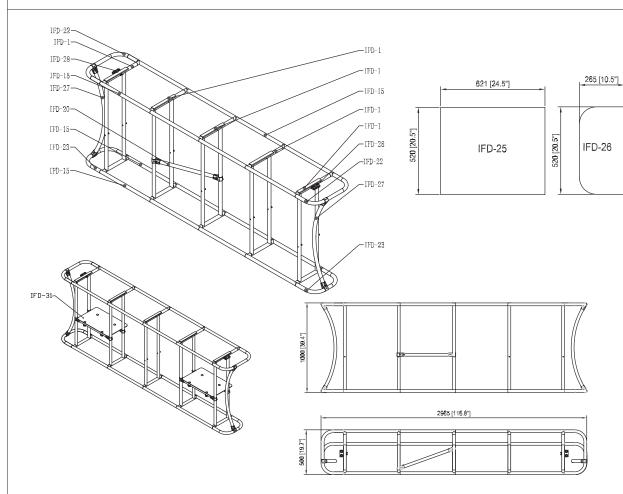

|        | Hardware |         |        |          |         |     |          |         |     |          |         |        |          |         | Graphics        |         | Accessories |          |         | Shipping Case |          |         |
|--------|----------|---------|--------|----------|---------|-----|----------|---------|-----|----------|---------|--------|----------|---------|-----------------|---------|-------------|----------|---------|---------------|----------|---------|
| IFD-1  | 5        |         | IFD-27 | 2        |         |     |          |         |     |          |         |        | Yes / No |         | Single or Doubl | e-sided | IFD-31      | 2        |         | CA900         |          |         |
| IFD-15 | 4        |         | IFD-28 | 2        |         |     | /        |         |     | /        |         | IFD-25 | 4        |         | None            |         |             |          |         | CA500         |          |         |
| IFD-20 | 1        |         |        |          |         |     |          |         |     |          |         | IFD-26 | 2        |         | Complete        |         |             |          |         | NYLON<br>BAG  |          |         |
| IFD-22 | 2        |         |        |          |         |     |          |         |     |          |         |        |          |         | Split-ship      |         |             |          |         |               |          |         |
| IFD-23 | 2        |         |        |          |         |     |          |         |     |          |         |        |          |         |                 |         |             |          |         |               |          |         |
| No.    | Quantity | Confirm | No.    | Quantity | Confirm | No. | Quantity | Confirm | No. | Quantity | Confirm | No.    | Quantity | Confirm |                 | Confirm | No.         | Quantity | Confirm | No.           | Quantity | Confirm |