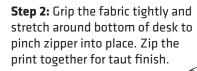

### **WaveLine InfoDesk Counter 04F**

**Step 1:** Assemble base parts and poles by pressing and pushing together. Use hand tool when shown.

#### **WaveLine InfoDesk Counter 04F**

**Step 1:** Unzip print and slide print onto frame like a pillow case.

**Step 4:** Join counter top panels together front and back with black push-on clamps.