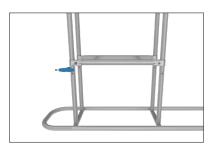

#### **SHELVES:**

(OPTIONAL) To add shelves to frame, position and level shelf on frame before tightening clamps down with hex tool.

\*Shelves will only fit on the two outermost interior frame sections.