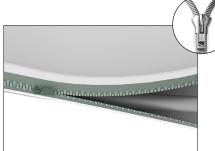

#### **WaveLine InfoDesk Counter 04F**

**Step 1:** Unzip print and slide print onto frame like a pillow case.

**Step 4:** Join counter top panels together front and back with black push-on clamps.