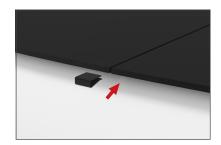

| No. | Quantity | Confirm | No. | Quantity | Confirm | No.    | Quantity | Confirm |                 | Confirm | No.         | Quantity | Confirm | No.           | Quantity | Confirm |

## Set Up Instructions

### **WaveLine InfoDesk Counter 04F**

**Step 1:** Assemble base parts and poles by pressing and pushing together. Use hand tool when shown.





#### **SHELVES:**

(OPTIONAL) To add shelves to frame, position and level shelf on frame before tightening clamps down with hex tool.

\*Shelves will only fit on the two outermost interior frame sections.



### Set Up Instructions

#### **WaveLine InfoDesk Counter 04F**

**Step 1:** Unzip print and slide print onto frame like a pillow case.





**Step 4:** Join counter top panels together front and back with black push-on clamps.











# **STORAGE ZIPPER:** (OPTIONAL) Zipper access to shelving and storage.