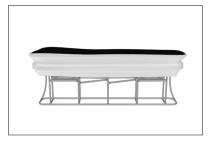

#### **WaveLine InfoDesk Counter 04F**

**Step 1:** Unzip print and slide print onto frame like a pillow case.

**Step 4:** Join counter top panels together front and back with black push-on clamps.