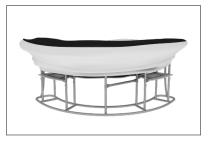

### **WaveLine InfoDesk Counter 04CV**

**Step 1:** Unzip print and slide print onto frame like a pillow case.

**Step 4:** Join counter top panels together front and back with black push-on clamps.

**STORAGE ZIPPER:** (OPTIONAL) Zipper access to shelving and storage.