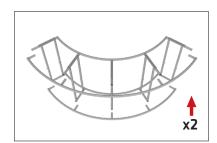

### **WaveLine InfoDesk Counter 04CV**

**Step 1:** Assemble base parts and poles by pressing and pushing together. Use hand tool when shown.