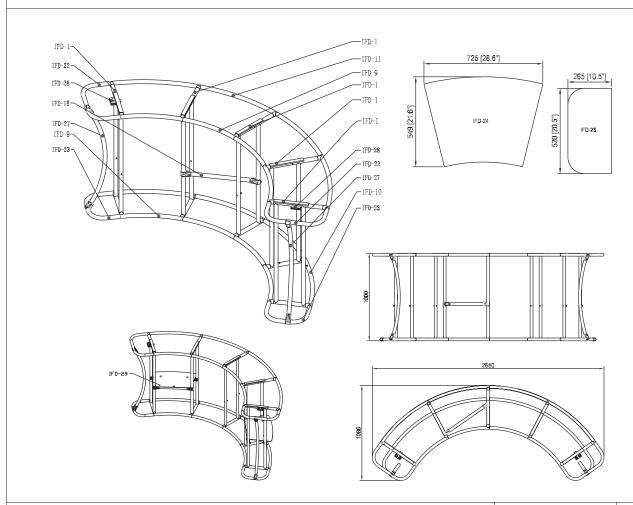

# **WaveLine InfoDesk Counter 04CV**

| Hardware |          |         |        |          |         |     |          |         |     |          |         |        | Countertop |         | Graphics        |         | Accessories |          |         | Shipping Case |          |         |
|----------|----------|---------|--------|----------|---------|-----|----------|---------|-----|----------|---------|--------|------------|---------|-----------------|---------|-------------|----------|---------|---------------|----------|---------|
| IFD-1    | 5        |         | IFD-22 | 2        |         |     |          |         |     |          |         |        | Yes / No   |         | Single or Doubl | e-sided | IFD-29      | 2        |         | CA900         |          |         |
| IFD-9    | 2        |         | IFD-23 | 2        |         |     |          |         |     | /        |         | IFD-24 | 4          |         | None            |         |             |          |         | CA500         |          |         |
| IFD-10   | 1        |         | IFD-27 | 2        |         |     |          |         |     |          |         | IFD-26 | 2          |         | Complete        |         |             |          |         | NYLON<br>BAG  |          |         |
| IFD-11   | 1        |         | IFD-28 | 2        |         |     |          |         | /   |          |         |        |            |         | Split-ship      |         |             |          |         |               |          |         |
| IFD-18   | 1        |         |        |          |         |     |          |         |     |          |         |        |            |         |                 |         |             |          |         |               |          |         |
| No.      | Quantity | Confirm | No.    | Quantity | Confirm | No. | Quantity | Confirm | No. | Quantity | Confirm | No.    | Quantity   | Confirm |                 | Confirm | No.         | Quantity | Confirm | No.           | Quantity | Confirm |