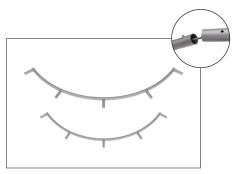

### **WaveLine InfoDesk Counter 04CV**

**Step 1:** Assemble base parts and poles by pressing and pushing together. Use hand tool when shown.