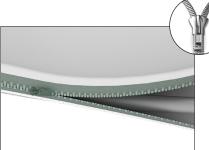

### **WaveLine InfoDesk Counter 04CV**

**Step 1:** Unzip print and slide print onto frame like a pillow case.

**Step 4:** Join counter top panels together front and back with black push-on clamps.

**STORAGE ZIPPER:** (OPTIONAL) Zipper access to shelving and storage.