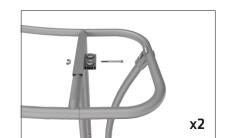

#### **SHELVES:**

(OPTIONAL) To add shelves to frame, position and level shelf on frame before tightening clamps down with hex tool.

\*Shelves will only fit on the two outermost interior frame sections.