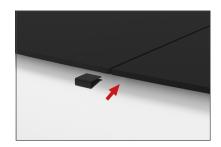

### **WaveLine InfoDesk Counter 04CV**

**Step 1:** Unzip print and slide print onto frame like a pillow case.

**Step 4:** Join counter top panels together front and back with black push-on clamps.

**STORAGE ZIPPER:** (OPTIONAL) Zipper access to shelving and storage.