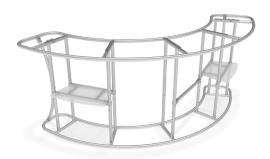

|          |         |        |            |         |                 |         |             |          |         |               |          |         |
| No.      | Quantity | Confirm | No.    | Quantity | Confirm | No. | Quantity | Confirm | No. | Quantity | Confirm | No.    | Quantity   | Confirm |                 | Confirm | No.         | Quantity | Confirm | No.           | Quantity | Confirm |

## Set Up Instructions

### **WaveLine InfoDesk Counter 04CV**

**Step 1:** Assemble base parts and poles by pressing and pushing together. Use hand tool when shown.



















#### **SHELVES:**

(OPTIONAL) To add shelves to frame, position and level shelf on frame before tightening clamps down with hex tool.

\*Shelves will only fit on the two outermost interior frame sections.



### Set Up Instructions

### **WaveLine InfoDesk Counter 04CV**

**Step 1:** Unzip print and slide print onto frame like a pillow case.





**Step 4:** Join counter top panels together front and back with black push-on clamps.











**STORAGE ZIPPER:** (OPTIONAL) Zipper access to shelving and storage.