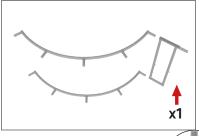

#### **SHELVES:**

(OPTIONAL) To add shelves to frame, position and level shelf on frame before tightening clamps down with hex tool.

\*Shelves will only fit on the two outermost interior frame sections.