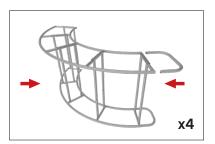

### **WaveLine InfoDesk Counter 04CV**

**Step 1:** Unzip print and slide print onto frame like a pillow case.

**Step 4:** Join counter top panels together front and back with black push-on clamps.

**STORAGE ZIPPER:** (OPTIONAL) Zipper access to shelving and storage.