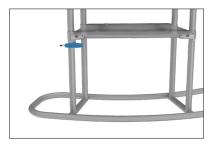

### **WaveLine InfoDesk Counter 04CV**

**Step 1:** Unzip print and slide print onto frame like a pillow case.

**Step 4:** Join counter top panels together front and back with black push-on clamps.

**STORAGE ZIPPER:** (OPTIONAL) Zipper access to shelving and storage.