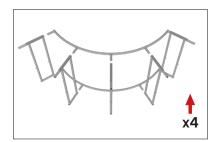

### **WaveLine InfoDesk Counter 04CV**

**Step 1:** Assemble base parts and poles by pressing and pushing together. Use hand tool when shown.