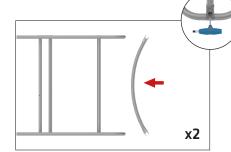

#### **SHELVES:**

(OPTIONAL) To add shelves to frame, position and level shelf on frame before tightening clamps down with hex tool.

\*Shelves will only fit on the two outermost interior frame sections.