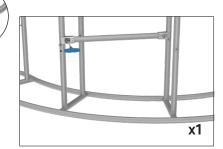

### **WaveLine InfoDesk Counter 04CV**

**Step 1:** Assemble base parts and poles by pressing and pushing together. Use hand tool when shown.