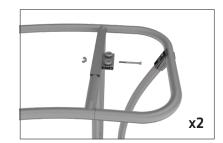

#### **SHELVES:**

(OPTIONAL) To add shelves to frame, position and level shelf on frame before tightening clamps down with hex tool.

\*Shelves will only fit on the two outermost interior frame sections.