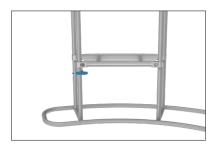

### **WaveLine InfoDesk Counter 04CI**

**Step 1:** Unzip print and slide print onto frame like a pillow case.

**Step 4:** Join counter top panels together front and back with black push-on clamps.

**STORAGE ZIPPER:** (OPTIONAL) Zipper access to shelving and storage.