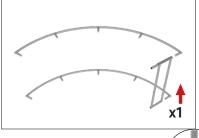

### **WaveLine InfoDesk Counter 04CI**

**Step 1:** Assemble base parts and poles by pressing and pushing together. Use hand tool when shown.