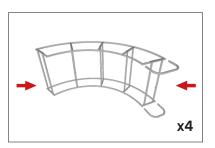

### **WaveLine InfoDesk Counter 04CI**

**Step 1:** Assemble base parts and poles by pressing and pushing together. Use hand tool when shown.