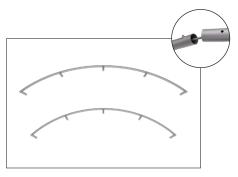

### **WaveLine InfoDesk Counter 04CI**

**Step 1:** Assemble base parts and poles by pressing and pushing together. Use hand tool when shown.