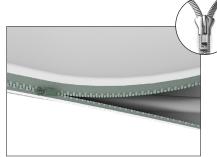

### **WaveLine InfoDesk Counter 04CI**

**Step 1:** Unzip print and slide print onto frame like a pillow case.

**Step 4:** Join counter top panels together front and back with black push-on clamps.

**STORAGE ZIPPER:** (OPTIONAL) Zipper access to shelving and storage.