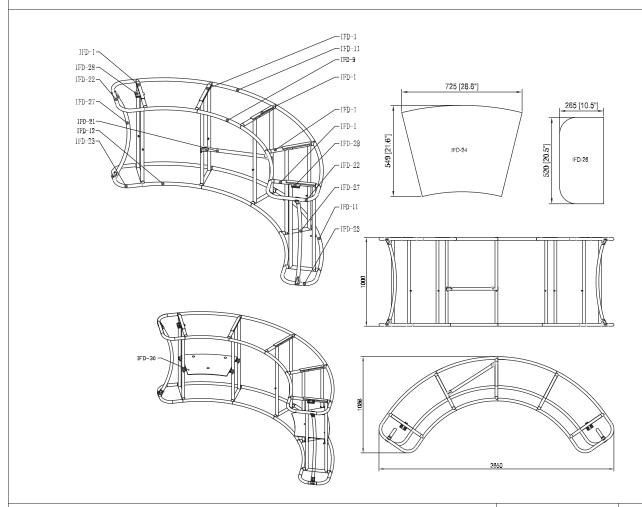

# **WaveLine InfoDesk Counter 04CI**

| Hardware |          |         |        |          |         |     |          |         |     |          |         |          |          | Countertop |                        | Graphics |        | cessori  | ies     | Shipping Case |          |         |
|----------|----------|---------|--------|----------|---------|-----|----------|---------|-----|----------|---------|----------|----------|------------|------------------------|----------|--------|----------|---------|---------------|----------|---------|
| IFD-1    | 5        |         | IFD-22 | 2        |         |     |          |         |     |          |         | Yes / No |          |            | Single or Double-sided |          | IFD-30 | 2        |         | CA900         |          |         |
| IFD-9    | 1        |         | IFD-23 | 2        |         |     | /        |         |     | /        |         | IFD-24   | 4        |            | None                   |          |        |          |         | CA500         |          |         |
| IFD-11   | 2        |         | IFD-27 | 2        |         |     |          |         |     |          |         | IFD-26   | 2        |            | Complete               |          |        |          |         | NYLON<br>BAG  |          |         |
| IFD-12   | 1        |         | IFD-28 | 2        |         |     |          |         |     |          |         |          |          |            | Split-ship             |          |        |          |         |               |          |         |
| IFD-21   | 1        |         |        |          |         |     |          |         |     |          |         |          |          |            |                        |          |        |          |         |               |          |         |
| No.      | Quantity | Confirm | No.    | Quantity | Confirm | No. | Quantity | Confirm | No. | Quantity | Confirm | No.      | Quantity | Confirm    |                        | Confirm  | No.    | Quantity | Confirm | No.           | Quantity | Confirm |