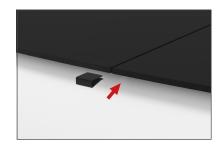

### **WaveLine InfoDesk Counter 04CI**

**Step 1:** Unzip print and slide print onto frame like a pillow case.

**Step 4:** Join counter top panels together front and back with black push-on clamps.

**STORAGE ZIPPER:** (OPTIONAL) Zipper access to shelving and storage.