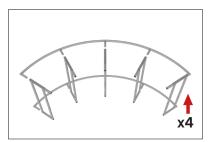

### **WaveLine InfoDesk Counter 04CI**

**Step 1:** Assemble base parts and poles by pressing and pushing together. Use hand tool when shown.