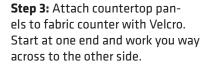

### **WaveLine InfoDesk Counter 04CI**

**Step 1:** Assemble base parts and poles by pressing and pushing together. Use hand tool when shown.