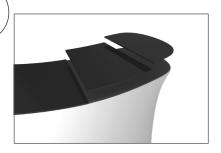

### **WaveLine InfoDesk Counter 04CI**

**Step 1:** Unzip print and slide print onto frame like a pillow case.

**Step 4:** Join counter top panels together front and back with black push-on clamps.

**STORAGE ZIPPER:** (OPTIONAL) Zipper access to shelving and storage.