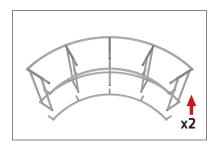

### **WaveLine InfoDesk Counter 04CI**

**Step 1:** Assemble base parts and poles by pressing and pushing together. Use hand tool when shown.