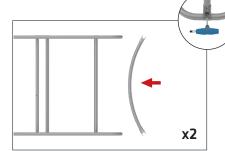

#### **SHELVES:**

(OPTIONAL) To add shelves to frame, position and level shelf on frame before tightening clamps down with hex tool.

\*Shelves will only fit on the two outermost interior frame sections.