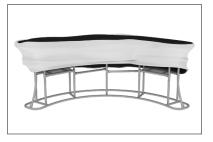

### **WaveLine InfoDesk Counter 04CI**

**Step 1:** Unzip print and slide print onto frame like a pillow case.

**Step 4:** Join counter top panels together front and back with black push-on clamps.

**STORAGE ZIPPER:** (OPTIONAL) Zipper access to shelving and storage.