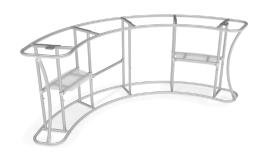

|         |          |          |            |                        |          |        |          |         |               |          |         |
| No.      | Quantity | Confirm | No.    | Quantity | Confirm | No. | Quantity | Confirm | No. | Quantity | Confirm | No.      | Quantity | Confirm    |                        | Confirm  | No.    | Quantity | Confirm | No.           | Quantity | Confirm |

## Set Up Instructions

### **WaveLine InfoDesk Counter 04CI**

**Step 1:** Assemble base parts and poles by pressing and pushing together. Use hand tool when shown.



















#### **SHELVES:**

(OPTIONAL) To add shelves to frame, position and level shelf on frame before tightening clamps down with hex tool.

\*Shelves will only fit on the two outermost interior frame sections.



### Set Up Instructions

### **WaveLine InfoDesk Counter 04CI**

**Step 1:** Unzip print and slide print onto frame like a pillow case.





**Step 4:** Join counter top panels together front and back with black push-on clamps.











**STORAGE ZIPPER:** (OPTIONAL) Zipper access to shelving and storage.