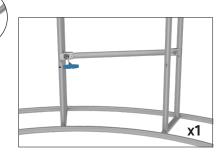

### **WaveLine InfoDesk Counter 04CI**

**Step 1:** Assemble base parts and poles by pressing and pushing together. Use hand tool when shown.