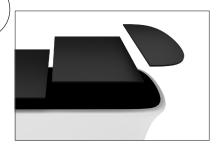

**Step 3:** Attach countertop panels to fabric counter with Velcro. Start at one end and work you way across to the other side.

**Step 4:** Join counter top panels together front and back with black push-on clamps.