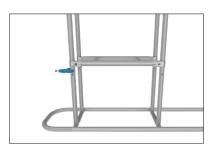

#### **SHELVES:**

(OPTIONAL) To add shelves to frame, position and level shelf on frame before tightening clamps down with hex tool.

\*Shelves will only fit on the two outermost interior frame sections.