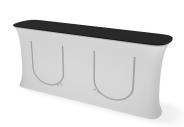

### **WaveLine InfoDesk Counter 03F**

**Step 1:** Unzip print and slide print onto frame like a pillow case.

**Step 2:** Grip the fabric tightly and stretch around bottom of desk to pinch zipper into place. Zip the print together for taut finish.

**Step 3:** Attach countertop panels to fabric counter with Velcro. Start at one end and work you way across to the other side.

**Step 4:** Join counter top panels together front and back with black push-on clamps.