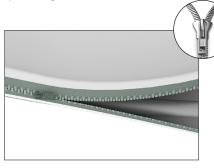

### **WaveLine InfoDesk Counter 03F**

**Step 1:** Unzip print and slide print onto frame like a pillow case.

**Step 2:** Grip the fabric tightly and stretch around bottom of desk to pinch zipper into place. Zip the print together for taut finish.