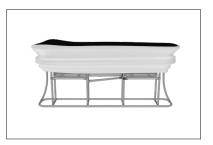

## **WaveLine InfoDesk Counter 03F**

**Step 1:** Assemble base parts and poles by pressing and pushing together. Use hand tool when shown.

### **WaveLine InfoDesk Counter 03F**

**Step 1:** Unzip print and slide print onto frame like a pillow case.

**Step 2:** Grip the fabric tightly and stretch around bottom of desk to pinch zipper into place. Zip the print together for taut finish.