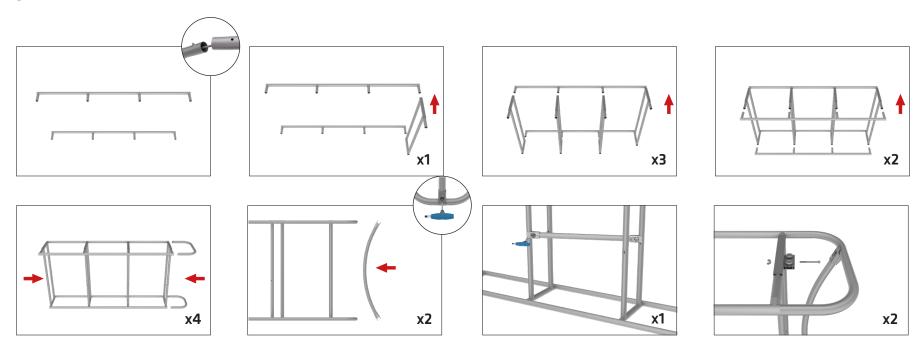

## **WaveLine InfoDesk Counter 03F**

**Step 1:** Assemble base parts and poles by pressing and pushing together. Use hand tool when shown.