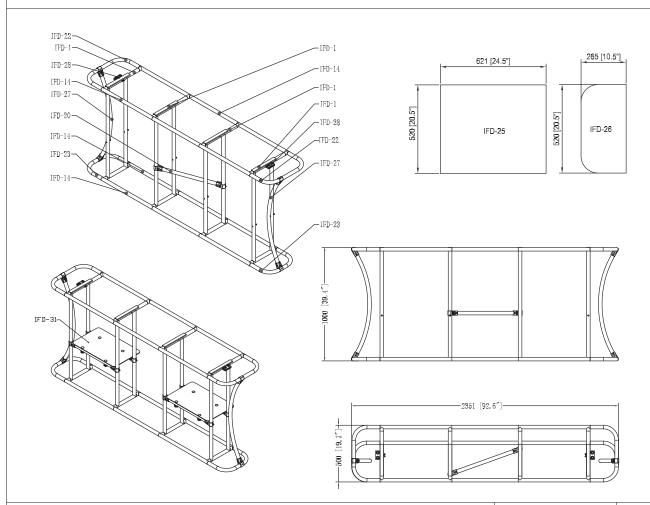

| Hardware |          |         |        |          |         |     |          |         |     |          |         |          | Countertop |         | Graphics               |         | Ac     | cessori  | es      | s Shipping Case |          |         |
|----------|----------|---------|--------|----------|---------|-----|----------|---------|-----|----------|---------|----------|------------|---------|------------------------|---------|--------|----------|---------|-----------------|----------|---------|
| IFD-1    | 4        |         | IFD-27 | 2        |         |     |          |         |     |          |         | Yes / No |            |         | Single or Double-sided |         | IFD-31 | 2        |         | CA900           |          |         |
| IFD-14   | 4        |         | IFD-28 | 2        |         |     | /        |         |     | /        |         | IFD-25   | 3          |         | None                   |         |        |          |         | CA500           |          |         |
| IFD-20   | 1        |         |        |          |         |     |          |         |     |          |         | IFD-26   | 2          |         | Complete               |         |        |          |         | NYLON<br>BAG    |          |         |
| IFD-22   | 2        |         |        |          |         |     |          |         |     |          |         |          |            |         | Split-ship             |         |        |          |         |                 |          |         |
| IFD-23   | 2        |         |        |          |         |     |          |         |     |          |         |          |            |         |                        |         |        |          |         |                 |          |         |
| No.      | Quantity | Confirm | No.    | Quantity | Confirm | No. | Quantity | Confirm | No. | Quantity | Confirm | No.      | Quantity   | Confirm |                        | Confirm | No.    | Quantity | Confirm | No.             | Quantity | Confirm |