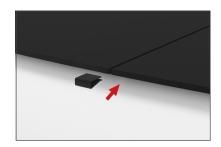

**Step 3:** Attach countertop panels to fabric counter with Velcro. Start at one end and work you way across to the other side.

**Step 4:** Join counter top panels together front and back with black push-on clamps.