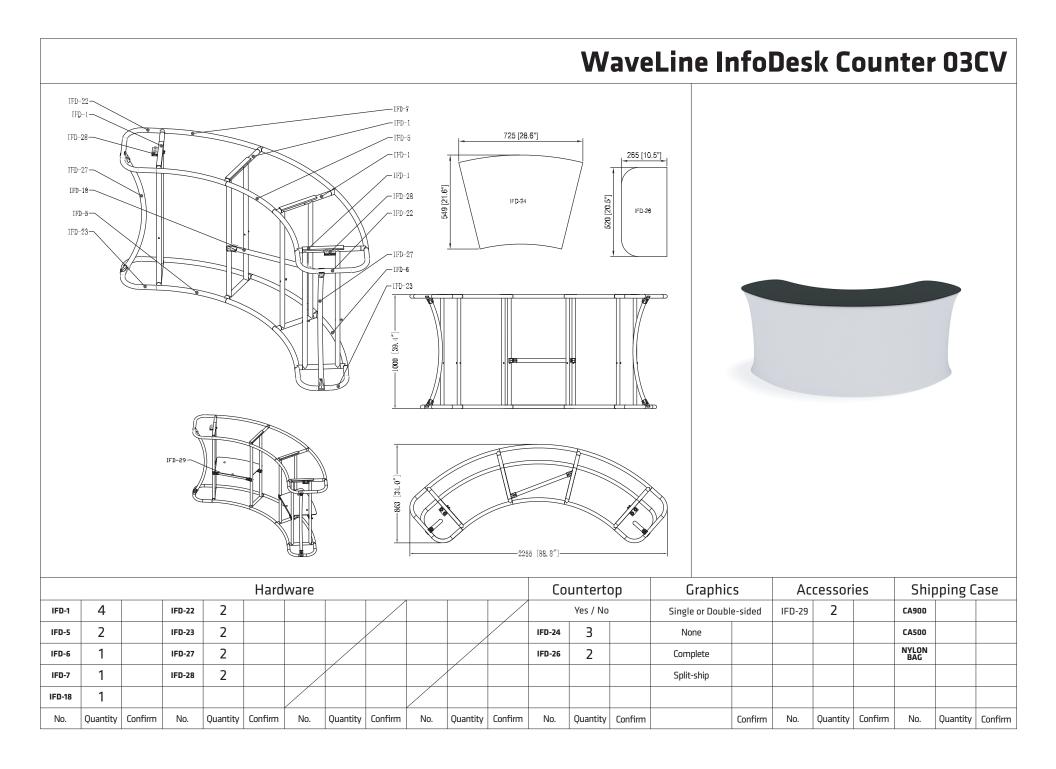

# WaveLine InfoDesk Counter 03CV

**Step 1:** Assemble base parts and poles by pressing and pushing together. Use hand tool when shown.

#### SHELVES:

(OPTIONAL) To add shelves to frame, position and level shelf on frame before tightening clamps down with hex tool.

\*Shelves will only fit on the two outermost interior frame sections.

#### Set Up Instructions

## WaveLine InfoDesk Counter 03CV

**Step 1:** Unzip print and slide print onto frame like a pillow case.

**Step 2:** Grip the fabric tightly and stretch around bottom of desk to pinch zipper into place. Zip the print together for taut finish.

**Step 3:** Attach countertop panels to fabric counter with Velcro. Start at one end and work you way across to the other side. **Step 4:** Join counter top panels together front and back with black push-on clamps.

# **STORAGE ZIPPER:** (OPTIONAL) Zipper access to

shelving and storage.