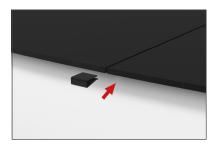

**Step 3:** Attach countertop panels to fabric counter with Velcro. Start at one end and work you way across to the other side. **Step 4:** Join counter top panels together front and back with black push-on clamps.