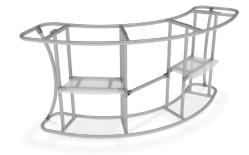

#### SHELVES:

(OPTIONAL) To add shelves to frame, position and level shelf on frame before tightening clamps down with hex tool.

\*Shelves will only fit on the two outermost interior frame sections.