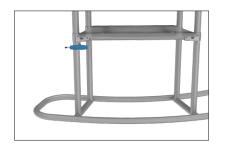

#### SHELVES:

(OPTIONAL) To add shelves to frame, position and level shelf on frame before tightening clamps down with hex tool.

\*Shelves will only fit on the two outermost interior frame sections.