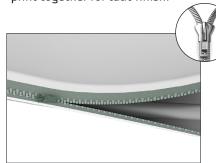

## WaveLine InfoDesk Counter 03CV

**Step 1:** Unzip print and slide print onto frame like a pillow case.

**Step 2:** Grip the fabric tightly and stretch around bottom of desk to pinch zipper into place. Zip the print together for taut finish.