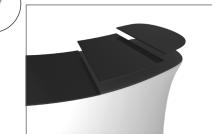

**Step 3:** Attach countertop panels to fabric counter with Velcro. Start at one end and work you way across to the other side. **Step 4:** Join counter top panels together front and back with black push-on clamps.