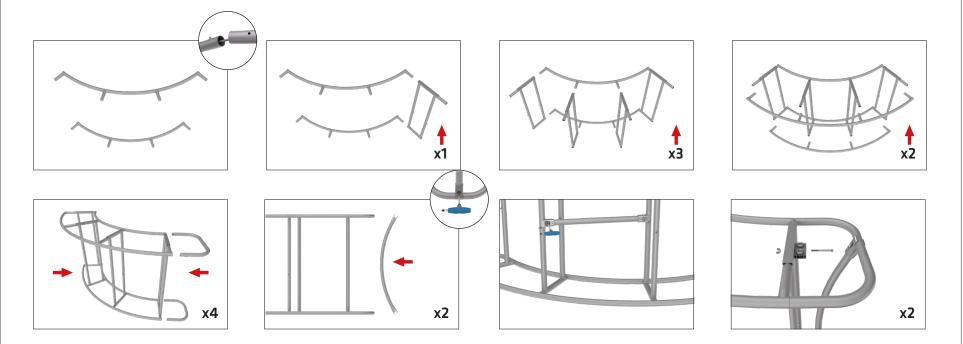

# WaveLine InfoDesk Counter 03CV

**Step 1:** Assemble base parts and poles by pressing and pushing together. Use hand tool when shown.