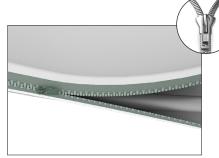

### **WaveLine InfoDesk Counter 03CI**

**Step 1:** Unzip print and slide print onto frame like a pillow case.

**Step 4:** Join counter top panels together front and back with black push-on clamps.