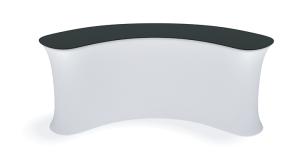

## **WaveLine InfoDesk Counter 03CI**

**Step 1:** Assemble base parts and poles by pressing and pushing together. Use hand tool when shown.

### **WaveLine InfoDesk Counter 03CI**

**Step 1:** Unzip print and slide print onto frame like a pillow case.

**Step 4:** Join counter top panels together front and back with black push-on clamps.