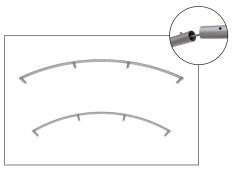

## **WaveLine InfoDesk Counter 03CI**

**Step 1:** Assemble base parts and poles by pressing and pushing together. Use hand tool when shown.