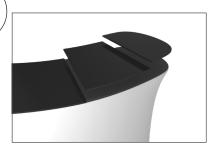

### **WaveLine InfoDesk Counter 03CI**

**Step 1:** Unzip print and slide print onto frame like a pillow case.

**Step 4:** Join counter top panels together front and back with black push-on clamps.