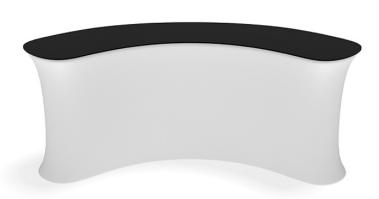

## **WaveLine InfoDesk Counter 03CI**

**Step 1:** Assemble base parts and poles by pressing and pushing together. Use hand tool when shown.

### **WaveLine InfoDesk Counter 03CI**

**Step 1:** Unzip print and slide print onto frame like a pillow case.

**Step 4:** Join counter top panels together front and back with black push-on clamps.