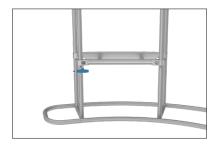

#### **SHELVES:**

(OPTIONAL) To add shelves to frame, position and level shelf on frame before tightening clamps down with hex tool.

\*Shelves will only fit on the two outermost interior frame sections.