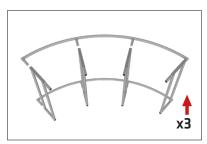

## **WaveLine InfoDesk Counter 03CI**

**Step 1:** Assemble base parts and poles by pressing and pushing together. Use hand tool when shown.