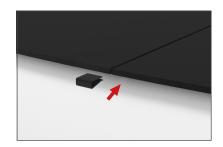

#### **SHELVES:**

(OPTIONAL) To add shelves to frame, position and level shelf on frame before tightening clamps down with hex tool.

\*Shelves will only fit on the two outermost interior frame sections.