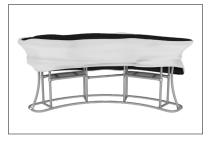

## **WaveLine InfoDesk Counter 03CI**

**Step 1:** Assemble base parts and poles by pressing and pushing together. Use hand tool when shown.