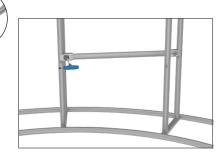

## **WaveLine InfoDesk Counter 03CI**

**Step 1:** Assemble base parts and poles by pressing and pushing together. Use hand tool when shown.