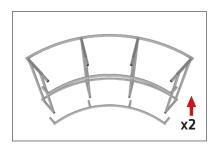

## **WaveLine InfoDesk Counter 03CI**

**Step 1:** Assemble base parts and poles by pressing and pushing together. Use hand tool when shown.