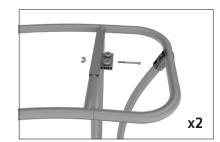

## **WaveLine InfoDesk Counter 03CI**

**Step 1:** Assemble base parts and poles by pressing and pushing together. Use hand tool when shown.