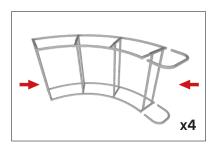

### **WaveLine InfoDesk Counter 03CI**

**Step 1:** Unzip print and slide print onto frame like a pillow case.

**Step 4:** Join counter top panels together front and back with black push-on clamps.