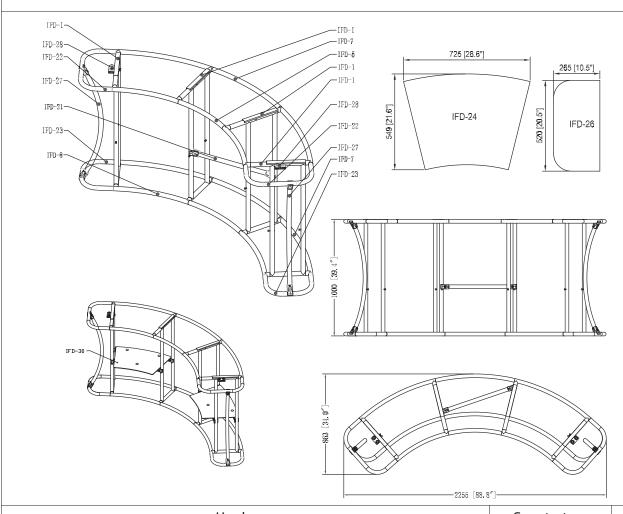

| Hardware |          |         |        |          |         |     |          |         |     |          |         |          | Countertop |         | Graphics               |         | Ac     | cessori  | ies     | s Shipping Case |          |         |
|----------|----------|---------|--------|----------|---------|-----|----------|---------|-----|----------|---------|----------|------------|---------|------------------------|---------|--------|----------|---------|-----------------|----------|---------|
| IFD-1    | 4        |         | IFD-22 | 2        |         |     |          |         |     |          |         | Yes / No |            |         | Single or Double-sided |         | IFD-30 | 2        |         | CA900           |          |         |
| IFD-5    | 1        |         | IFD-23 | 2        |         |     | /        |         |     | /        |         | IFD-24   | 3          |         | None                   |         |        |          |         | CA500           |          |         |
| IFD-7    | 2        |         | IFD-27 | 2        |         |     |          |         |     |          |         | IFD-26   | 2          |         | Complete               |         |        |          |         | NYLON<br>BAG    |          |         |
| IFD-8    | 1        |         | IFD-28 | 2        |         |     |          |         |     |          |         |          |            |         | Split-ship             |         |        |          |         |                 |          |         |
| IFD-21   | 1        |         |        |          |         |     |          |         |     |          |         |          |            |         |                        |         |        |          |         |                 |          |         |
| No.      | Quantity | Confirm | No.    | Quantity | Confirm | No. | Quantity | Confirm | No. | Quantity | Confirm | No.      | Quantity   | Confirm |                        | Confirm | No.    | Quantity | Confirm | No.             | Quantity | Confirm |