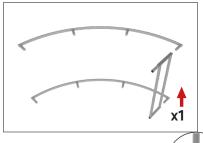

#### **SHELVES:**

(OPTIONAL) To add shelves to frame, position and level shelf on frame before tightening clamps down with hex tool.

\*Shelves will only fit on the two outermost interior frame sections.