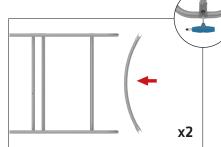

### **WaveLine InfoDesk Counter 03CI**

**Step 1:** Unzip print and slide print onto frame like a pillow case.

**Step 4:** Join counter top panels together front and back with black push-on clamps.