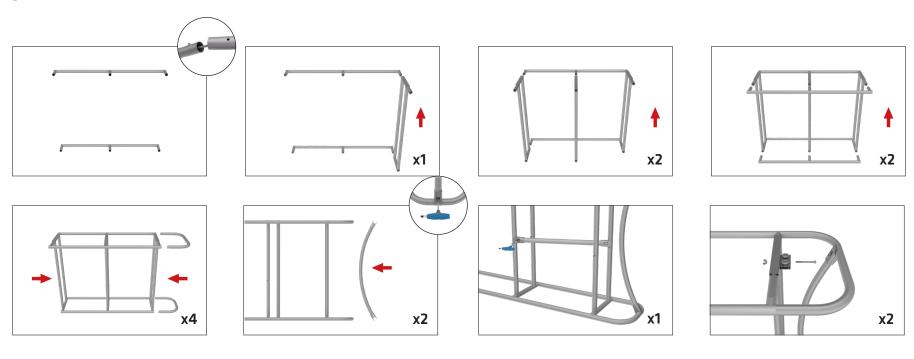

### **WaveLine InfoDesk Counter 02F**

**Step 1:** Assemble base parts and poles by pressing and pushing together. Use hand tool when shown.

### Set Up Instructions