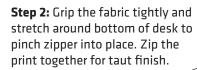

### **WaveLine InfoDesk Counter 02F**

**Step 1:** Unzip print and slide print onto frame like a pillow case.

**Step 4:** Join counter top panels together front and back with black push-on clamps.