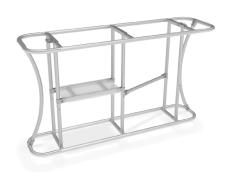

### **WaveLine InfoDesk Counter 02F**

**Step 1:** Assemble base parts and poles by pressing and pushing together. Use hand tool when shown.

#### **SHELVES:**

(OPTIONAL) To add shelves to frame, position and level shelf on frame before tightening clamps down with hex tool.