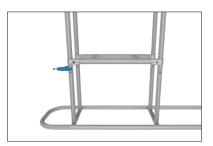

#### **SHELVES:**

(OPTIONAL) To add shelves to frame, position and level shelf on frame before tightening clamps down with hex tool.