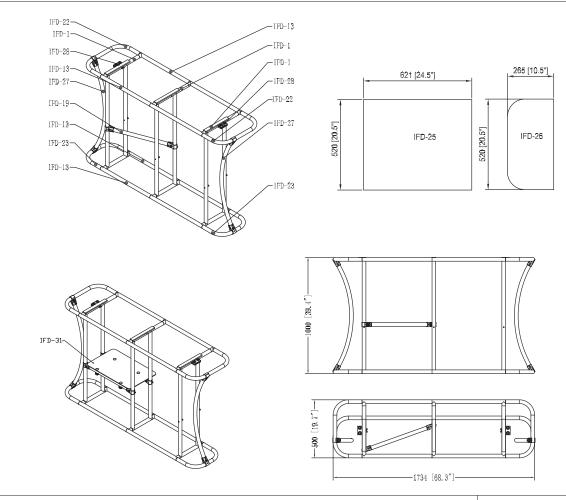

# **WaveLine InfoDesk Counter 02F**

| Hardware |          |         |        |          |         |     |          |         |     |          |         |          | Countertop |                        | Graphics   |         | Ac  | cessori  | es Shipping Case |              |          |         |
|----------|----------|---------|--------|----------|---------|-----|----------|---------|-----|----------|---------|----------|------------|------------------------|------------|---------|-----|----------|------------------|--------------|----------|---------|
| IFD-1    | 3        |         | IFD-27 | 2        |         |     |          |         |     |          |         | Yes / No |            | Single or Double-sided |            | IFD-31  | 1   |          | CA900            |              |          |         |
| IFD-13   | 4        |         | IFD-28 | 2        |         |     | /        |         |     | /        |         | IFD-25   | 2          |                        | None       |         |     |          |                  | CA500        |          |         |
| IFD-19   | 1        |         |        |          |         |     |          |         |     |          |         | IFD-26   | 2          |                        | Complete   |         |     |          |                  | NYLON<br>BAG |          |         |
| IFD-22   | 2        |         |        |          |         |     |          |         |     |          |         |          |            |                        | Split-ship |         |     |          |                  |              |          |         |
| IFD-23   | 2        |         |        |          |         |     |          |         |     |          |         |          |            |                        |            |         |     |          |                  |              |          |         |
| No.      | Quantity | Confirm | No.    | Quantity | Confirm | No. | Quantity | Confirm | No. | Quantity | Confirm | No.      | Quantity   | Confirm                |            | Confirm | No. | Quantity | Confirm          | No.          | Quantity | Confirm |