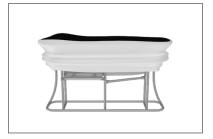

### **WaveLine InfoDesk Counter 02F**

**Step 1:** Unzip print and slide print onto frame like a pillow case.

**Step 4:** Join counter top panels together front and back with black push-on clamps.