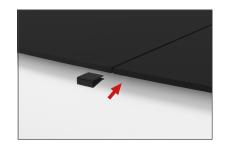

.      | Quantity | Confirm | No.    | Quantity | Confirm | No. | Quantity | Confirm | No. | Quantity | Confirm | No.      | Quantity   | Confirm                |            | Confirm | No. | Quantity | Confirm          | No.          | Quantity | Confirm |

## Set Up Instructions

### **WaveLine InfoDesk Counter 02F**

**Step 1:** Assemble base parts and poles by pressing and pushing together. Use hand tool when shown.





#### **SHELVES:**

(OPTIONAL) To add shelves to frame, position and level shelf on frame before tightening clamps down with hex tool.



### Set Up Instructions

### **WaveLine InfoDesk Counter 02F**

**Step 1:** Unzip print and slide print onto frame like a pillow case.





**Step 4:** Join counter top panels together front and back with black push-on clamps.











#### STORAGE ZIPPER:

(OPTIONAL) Zipper access to shelving and storage.