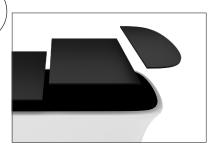

### **WaveLine InfoDesk Counter 02F**

**Step 1:** Unzip print and slide print onto frame like a pillow case.

**Step 4:** Join counter top panels together front and back with black push-on clamps.