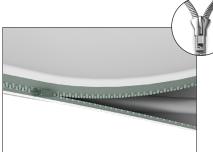

### **WaveLine InfoDesk Counter 02F**

**Step 1:** Unzip print and slide print onto frame like a pillow case.

**Step 4:** Join counter top panels together front and back with black push-on clamps.