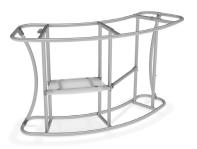

## **WaveLine InfoDesk Counter 02CV**

**Step 1:** Assemble base parts and poles by pressing and pushing together. Use hand tool when shown.