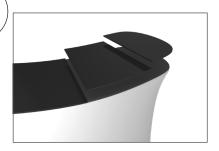

### **WaveLine InfoDesk Counter 02CV**

**Step 1:** Unzip print and slide print onto frame like a pillow case.

**Step 4:** Join counter top panels together front and back with black push-on clamps.