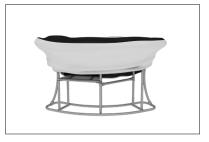

## **WaveLine InfoDesk Counter 02CV**

**Step 1:** Assemble base parts and poles by pressing and pushing together. Use hand tool when shown.