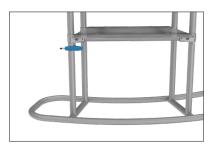

#### **SHELVES:**

(OPTIONAL) To add shelves to frame, position and level shelf on frame before tightening clamps down with hex tool.