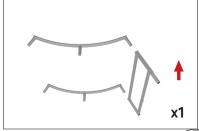

## **WaveLine InfoDesk Counter 02CV**

**Step 1:** Assemble base parts and poles by pressing and pushing together. Use hand tool when shown.