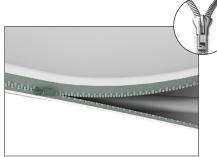

### **WaveLine InfoDesk Counter 02CV**

**Step 1:** Unzip print and slide print onto frame like a pillow case.

**Step 4:** Join counter top panels together front and back with black push-on clamps.