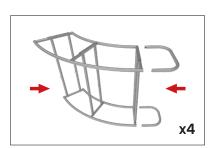

#### **SHELVES:**

(OPTIONAL) To add shelves to frame, position and level shelf on frame before tightening clamps down with hex tool.