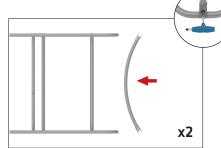

### **WaveLine InfoDesk Counter 02CV**

**Step 1:** Unzip print and slide print onto frame like a pillow case.

**Step 4:** Join counter top panels together front and back with black push-on clamps.