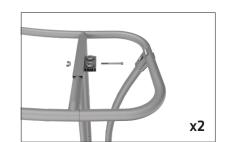

## **WaveLine InfoDesk Counter 02CV**

**Step 1:** Assemble base parts and poles by pressing and pushing together. Use hand tool when shown.