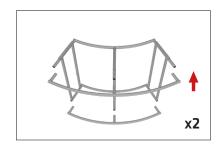

### **WaveLine InfoDesk Counter 02CV**

**Step 1:** Unzip print and slide print onto frame like a pillow case.

**Step 4:** Join counter top panels together front and back with black push-on clamps.