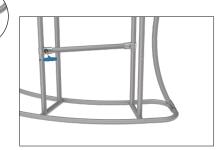

## **WaveLine InfoDesk Counter 02CV**

**Step 1:** Assemble base parts and poles by pressing and pushing together. Use hand tool when shown.