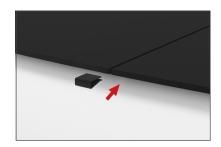

### **WaveLine InfoDesk Counter 02CV**

**Step 1:** Unzip print and slide print onto frame like a pillow case.

**Step 4:** Join counter top panels together front and back with black push-on clamps.