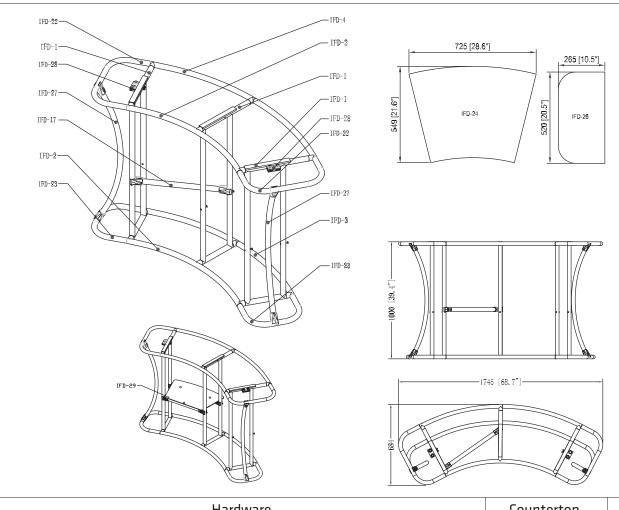

# **WaveLine InfoDesk Counter 02CV**

| Hardware |          |         |        |          |         |     |          |         |     |          |          |        | Countertop |                        | Graphics   |         | Ac  | cessori  | ies     | s Shipping Case |          |         |
|----------|----------|---------|--------|----------|---------|-----|----------|---------|-----|----------|----------|--------|------------|------------------------|------------|---------|-----|----------|---------|-----------------|----------|---------|
| IFD-1    | 3        |         | IFD-22 | 2        |         |     |          |         |     |          | Yes / No |        |            | Single or Double-sided |            | IFD-29  | 1   |          | CA900   |                 |          |         |
| IFD-2    | 2        |         | IFD-23 | 2        |         |     | /        |         |     | /        |          | IFD-24 | 2          |                        | None       |         |     |          |         | CA500           |          |         |
| IFD-3    | 1        |         | IFD-27 | 2        |         |     |          |         |     |          |          | IFD-26 | 2          |                        | Complete   |         |     |          |         | NYLON<br>BAG    |          |         |
| IFD-4    | 1        |         | IFD-28 | 2        |         |     |          |         | /   |          |          |        |            |                        | Split-ship |         |     |          |         |                 |          |         |
| IFD-17   | 1        |         |        |          |         |     |          |         |     |          |          |        |            |                        |            |         |     |          |         |                 |          |         |
| No.      | Quantity | Confirm | No.    | Quantity | Confirm | No. | Quantity | Confirm | No. | Quantity | Confirm  | No.    | Quantity   | Confirm                |            | Confirm | No. | Quantity | Confirm | No.             | Quantity | Confirm |

## **WaveLine InfoDesk Counter 02CV**

**Step 1:** Assemble base parts and poles by pressing and pushing together. Use hand tool when shown.

#### **SHELVES:**

(OPTIONAL) To add shelves to frame, position and level shelf on frame before tightening clamps down with hex tool.