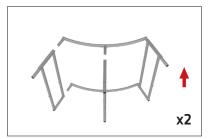

## **WaveLine InfoDesk Counter 02CV**

**Step 1:** Assemble base parts and poles by pressing and pushing together. Use hand tool when shown.