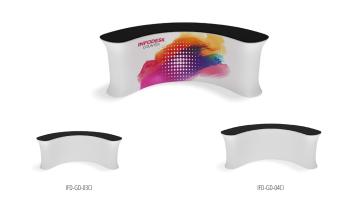

## WAVELINE INFODESK CURVED CONCAVE

| MODEL       | INFODESK CURVED CONCAVE                         | DIMENSIONS                | WEIGHT  |
|-------------|-------------------------------------------------|---------------------------|---------|
| IFD-GD-03CI | WaveLine InfoDesk Curved Concave Counter - 03Cl | 88.8"W x 33.6"D x 39.4"H  | 16lbs   |
| IFD-GD-04CI | WaveLine InfoDesk Curved Concave Counter - 04CI | 104.4"W x 43.2"D x 39.4"H | 19.5lbs |