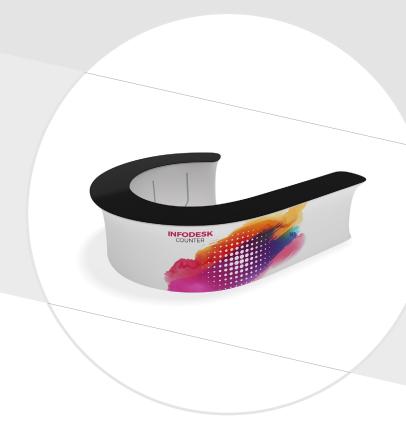

#### TRADESHOWPLUS.COM

Introducing the WaveLine InfoDesk Counter. Portable and lightweight, the counter can be assemble quickly on location. Great for trade shows, events, airports, lobbies, malls or any location where you need to provide information, display products and literature or filling out paperwork. This counter is made from durable aluminum frame tubing, Plexi counter tops, shelving and dye sublimation graphic prints.

#### **SLEEK, PROFESSIONAL, & VIBRANT**

The WaveLine® InfoDesk Counters is a cornerstone for any marketing display demand.

PLEXIGLASS COUNTERTOP

Attach to Velcro® receptive fabric for easy on/off installation.

## WAVELINE INFODESK CURVED CONCAVE

| MODEL       | INFODESK CURVED CONCAVE                         | DIMENSIONS                | WEIGHT  |
|-------------|-------------------------------------------------|---------------------------|---------|
| IFD-GD-03CI | WaveLine InfoDesk Curved Concave Counter - 03Cl | 88.8"W x 33.6"D x 39.4"H  | 16lbs   |
| IFD-GD-04CI | WaveLine InfoDesk Curved Concave Counter - 04CI | 104.4"W x 43.2"D x 39.4"H | 19.5lbs |