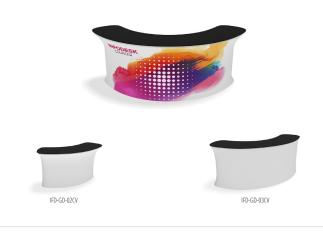

### WAVELINE INFODESK CONVEX CURVE

| MODEL       | INFODESK CONVEX CURVE                         | DIMENSIONS                | WEIGHT  |
|-------------|-----------------------------------------------|---------------------------|---------|
| IFD-GD-02CV | WaveLine InfoDesk Convex Curve Counter - 02CV | 68.4"W x 26.9"D x 39.4"H  | 20.9lbs |
| IFD-GD-03CV | WaveLine InfoDesk Convex Curve Counter - 03CV | 88.8"W x 33.6"D x 39.4"H  | 24.4lbs |
| IFD-GD-04CV | WaveLine InfoDesk Convex Curve Counter - 04CV | 104.4"W x 43.2"D x 39.4"H | 28.1lbs |
|             | Graphic Options: G: Single-Sided, GD:         | Double-sided              |         |

## WAVELINE INFODESK CURVED CONCAVE

| MODEL       | INFODESK CURVED CONCAVE                         | DIMENSIONS                | WEIGHT  |
|-------------|-------------------------------------------------|---------------------------|---------|
| IFD-GD-03CI | WaveLine InfoDesk Curved Concave Counter - 03Cl | 88.8"W x 33.6"D x 39.4"H  | 16lbs   |
| IFD-GD-04CI | WaveLine InfoDesk Curved Concave Counter - 04CI | 104.4"W x 43.2"D x 39.4"H | 19.5lbs |