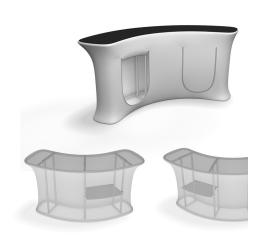

#### TRADESHOWPLUS.COM

Introducing the WaveLine InfoDesk Counter. Portable and lightweight, the counter can be assemble quickly on location. Great for trade shows, events, airports, lobbies, malls or any location where you need to provide information, display products and literature or filling out paperwork. This counter is made from durable aluminum frame tubing, Plexi counter tops, shelving and dye sublimation graphic prints.

#### **SLEEK, PROFESSIONAL, & VIBRANT**

The WaveLine® InfoDesk Counters is a cornerstone for any marketing display demand.

PLEXIGLASS COUNTERTOP

Attach to Velcro® receptive fabric for easy on/off installation.

STORAGE SHELVES

Optional zipper door and plexiglass shelving provides hidden storage.

#### LIGHTWEIGHT DURABLE FRAME

Strong, lightweight 32MM cold-drawn aluminum provides extra stability.

#### **STORAGE SHELVING**

Optional storage shelving a zip open access doors add hidden storage space for extra marketing materials or give-aways. (Available for all InfoDesk sizes.)