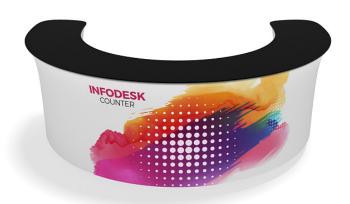

#### TRADESHOWPLUS.COM

Introducing the WaveLine InfoDesk Counter. Portable and lightweight, the counter can be assemble quickly on location. Great for trade shows, events, airports, lobbies, malls or any location where you need to provide information, display products and literature or filling out paperwork. This counter is made from durable aluminum frame tubing, Plexi counter tops, shelving and dye sublimation graphic prints.

#### **SLEEK, PROFESSIONAL, & VIBRANT**

The WaveLine® InfoDesk Counters is a cornerstone for any marketing display demand.

PLEXIGLASS COUNTERTOP

Attach to Velcro® receptive fabric for easy on/off installation.

## WAVELINE INFODESK CURVED CONCAVE

| MODEL       | INFODESK CURVED CONCAVE                         | DIMENSIONS                | WEIGHT  |
|-------------|-------------------------------------------------|---------------------------|---------|
| IFD-GD-03CI | WaveLine InfoDesk Curved Concave Counter - 03Cl | 88.8"W x 33.6"D x 39.4"H  | 16lbs   |
| IFD-GD-04CI | WaveLine InfoDesk Curved Concave Counter - 04CI | 104.4"W x 43.2"D x 39.4"H | 19.5lbs |