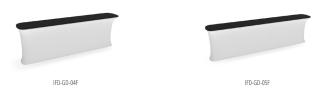

### WAVELINE INFODESK STRAIGHT

| MODEL      | INFODESK STRAIGHT                        | DIMENSIONS                | WEIGHT  |
|------------|------------------------------------------|---------------------------|---------|
| IFD-GD-02F | WaveLine InfoDesk Straight Counter - 02F | 68.4"W x 19.2"D x 39.4"H  | 13lbs   |
| IFD-GD-03F | WaveLine InfoDesk Straight Counter - 03F | 92.6"W x 19.2"D x 39.4"H  | 16lbs   |
| IFD-GD-04F | WaveLine InfoDesk Straight Counter - 04F | 116.4"W x 19.2"D x 39.4"H | 19.5lbs |
| IFD-GD-05F | WaveLine InfoDesk Straight Counter - 05F | 141.6"W x 19.2"D x 39.4"H | 22lbs   |
|            |                                          |                           |         |