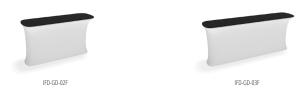

### WAVELINE INFODESK STRAIGHT

| MODEL      | INFODESK STRAIGHT                        | DIMENSIONS                | WEIGHT  |
|------------|------------------------------------------|---------------------------|---------|
| IFD-GD-02F | WaveLine InfoDesk Straight Counter - 02F | 68.4"W x 19.2"D x 39.4"H  | 13lbs   |
| IFD-GD-03F | WaveLine InfoDesk Straight Counter - 03F | 92.6"W x 19.2"D x 39.4"H  | 16lbs   |
| IFD-GD-04F | WaveLine InfoDesk Straight Counter - 04F | 116.4"W x 19.2"D x 39.4"H | 19.5lbs |
| IFD-GD-05F | WaveLine InfoDesk Straight Counter - 05F | 141.6"W x 19.2"D x 39.4"H | 22lbs   |
|            |                                          |                           |         |