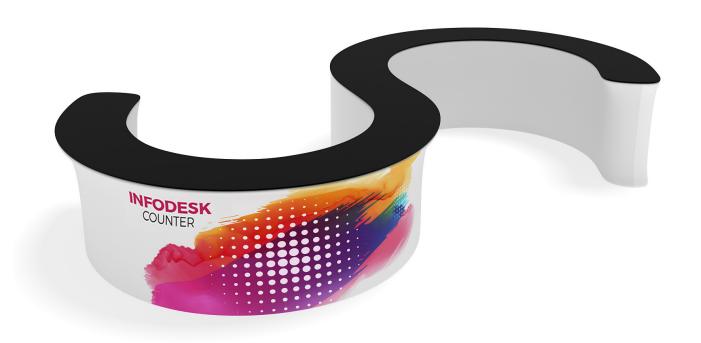

#### TRADESHOWPLUS.COM

Introducing the WaveLine InfoDesk Counter. Portable and lightweight, the counter can be assemble quickly on location. Great for trade shows, events, airports, lobbies, malls or any location where you need to provide information, display products and literature or filling out paperwork. This counter is made from durable aluminum frame tubing, Plexi counter tops, shelving and dye sublimation graphic prints.

#### **SLEEK, PROFESSIONAL, & VIBRANT**

The WaveLine® InfoDesk Counters is a cornerstone for any marketing display demand.

PLEXIGLASS COUNTERTOP

Attach to Velcro® receptive fabric for easy on/off installation.

## WAVELINE INFODESK CURVED CONCAVE

| MODEL       | INFODESK CURVED CONCAVE                         | DIMENSIONS                | WEIGHT  |
|-------------|-------------------------------------------------|---------------------------|---------|
| IFD-GD-03CI | WaveLine InfoDesk Curved Concave Counter - 03Cl | 88.8"W x 33.6"D x 39.4"H  | 16lbs   |
| IFD-GD-04CI | WaveLine InfoDesk Curved Concave Counter - 04CI | 104.4"W x 43.2"D x 39.4"H | 19.5lbs |