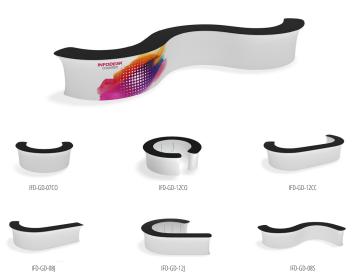

### WAVELINE INFODESK CURVED CONCAVE

| MODEL       | AIR COUNTERS                                  | DIMENSIONS                 | WEIGHT |
|-------------|-----------------------------------------------|----------------------------|--------|
| IFD-GD-07CO | WaveLight InfoDesk Half Circle Counter - 07CO | 118.9"W x 114.5"D x 39.4"H | 26lbs  |
| FD-GD-12C0  | WaveLight InfoDesk Circle Counter - 12CO      | 104.4"W x 39.4"H           | 58lbs  |
| D-GD-12CC   | WaveLight InfoDesk Curve Counter - 12CC       | 216"W x 87.6"D x 39.4"H    | 58lbs  |
| FD-GD-08J   | WaveLight InfoDesk Curve Counter - 08J        | 266.9"W x 42.8"D x 39.4"H  | 38lbs  |
| FD-GD-12J   | WaveLight InfoDesk Curve Counter - 12J        | 116.8"W x 118.8"D x 39.4"H | 78lbs  |
| FD-GD-08S   | WaveLight InfoDesk Curve Counter - 08S        | 186.6"W x 42.8"D x 39.4"H  | 38lbs  |
| FD-GD-16S   | WaveLight InfoDesk Curve Counter - 16S        | 221.2"W x 153.6"D x 39.4"H | 78lbs  |
| FD-GD-12CW  | WaveLight InfoDesk Gullwing Counter - 12CW    | 266.9"W x 42.8"D x 39.4"H  | 58lbs  |