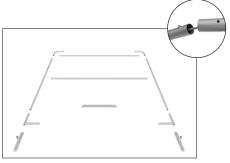

### **Set Up Instructions**

# **WaveLine Display Panel 2000P**

**Step 1:** Assemble straight poles by pressing and pushing together.



Step 3: Insert center support pole.

**Step 4:** Insert feet into base to complete assembled frame shown.



**Step 5:** Unzip print and lay image face up. Slide print onto frame like a pillow case.



**Step 6:** Zip the edge of graphic beyond the center point as shown to hold the center pole in place. Zip the remaining side and bottom to meet at the corner.



Step 7: Complete.







**LIGHTS:** (OPTIONAL) Position as desired and tighten knob to hold in place.

WARNING! Over tightening may cause damage to fabric image.



# Set Up Instructions

## **WLM-PANEL CONNECTION**

### **FEET**





### **CLAMPS**