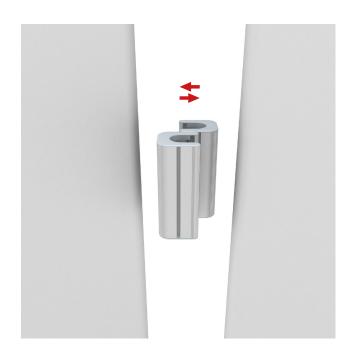

### **Set Up Instructions**

# **WaveLine Display Panel 2000P**

**Step 1:** Assemble straight poles by pressing and pushing together.



Step 3: Insert center support pole.

**Step 4:** Insert feet into base to complete assembled frame shown.



**Step 5:** Unzip print and lay image face up. Slide print onto frame like a pillow case.



**Step 6:** Zip the edge of graphic beyond the center point as shown to hold the center pole in place. Zip the remaining side and bottom to meet at the corner.



Step 7: Complete.







**LIGHTS:** (OPTIONAL) Position as desired and tighten knob to hold in place.

WARNING! Over tightening may cause damage to fabric image.



# Set Up Instructions

## **WLM-PANEL CONNECTION**

### **FEET**





### **CLAMPS**