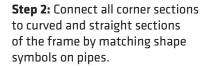

### **Set Up Instructions**

# **WaveLine Display Panel 2000P**

**Step 1:** Assemble straight poles by pressing and pushing together.



Step 3: Insert center support pole.

**Step 4:** Insert feet into base to complete assembled frame shown.



**Step 5:** Unzip print and lay image face up. Slide print onto frame like a pillow case.



**Step 6:** Zip the edge of graphic beyond the center point as shown to hold the center pole in place. Zip the remaining side and bottom to meet at the corner.



Step 7: Complete.







**LIGHTS:** (OPTIONAL) Position as desired and tighten knob to hold in place.

WARNING! Over tightening may cause damage to fabric image.



# Set Up Instructions

## **WLM-PANEL CONNECTION**

### **FEET**





### **CLAMPS**