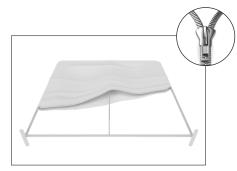

# **WaveLine Display Panel 2000P**

**Step 1:** Assemble straight poles by pressing and pushing together.

Step 3: Insert center support pole.

**Step 4:** Insert feet into base to complete assembled frame shown.