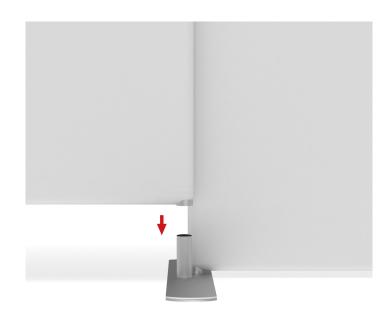

# **WaveLine Display Panel 2000P**

**Step 1:** Assemble straight poles by pressing and pushing together.

Step 3: Insert center support pole.

**Step 4:** Insert feet into base to complete assembled frame shown.

### **FEET**