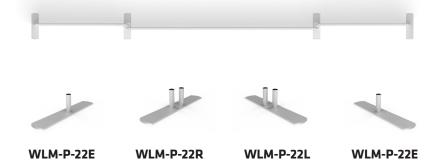

# **WaveLine Display Panel 2000P**

**Step 1:** Assemble straight poles by pressing and pushing together.

Step 3: Insert center support pole.

**Step 4:** Insert feet into base to complete assembled frame shown.

### **FEET**