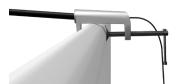

### **Set Up Instructions**

# **WaveLine Display Panel 2000P**

**Step 1:** Assemble straight poles by pressing and pushing together.



Step 3: Insert center support pole.

**Step 4:** Insert feet into base to complete assembled frame shown.



**Step 5:** Unzip print and lay image face up. Slide print onto frame like a pillow case.



**Step 6:** Zip the edge of graphic beyond the center point as shown to hold the center pole in place. Zip the remaining side and bottom to meet at the corner.



Step 7: Complete.







**LIGHTS:** (OPTIONAL) Position as desired and tighten knob to hold in place.

WARNING! Over tightening may cause damage to fabric image.



# Set Up Instructions

## **WLM-PANEL CONNECTION**

### **FEET**





### **CLAMPS**