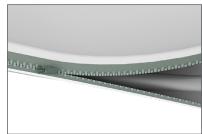

**Step 5:** Unzip print and lay image face up. Slide print onto frame like a pillow case.

**Step 6:** Zip the edge of graphic beyond the center point as shown to hold the center pole in place. Zip the remaining side and bottom to meet at the corner.