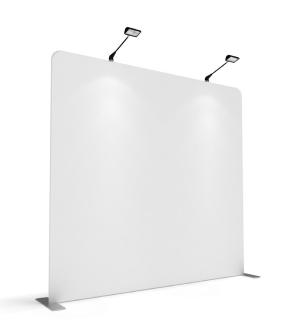

Step 7: Complete.

**LIGHTS:** (OPTIONAL) Position as desired and tighten knob to hold in place.

WARNING! Over tightening may cause damage to fabric image.