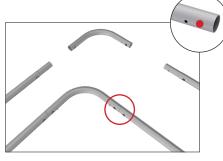

### **Set Up Instructions**

# **WaveLine Display Panel 2000P**

**Step 1:** Assemble straight poles by pressing and pushing together.



Step 3: Insert center support pole.

**Step 4:** Insert feet into base to complete assembled frame shown.



**Step 5:** Unzip print and lay image face up. Slide print onto frame like a pillow case.



**Step 6:** Zip the edge of graphic beyond the center point as shown to hold the center pole in place. Zip the remaining side and bottom to meet at the corner.



Step 7: Complete.







**LIGHTS:** (OPTIONAL) Position as desired and tighten knob to hold in place.

WARNING! Over tightening may cause damage to fabric image.



# Set Up Instructions

## **WLM-PANEL CONNECTION**

### **FEET**





### **CLAMPS**