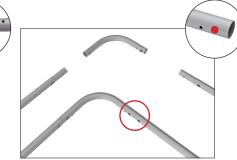

**Step 4:** Unzip print and lay image face up. Slide print onto frame like a pillow case.

**Step 2:** Connect all corner sections

to curved and straight sections

of the frame by matching shape

symbols on pipes.