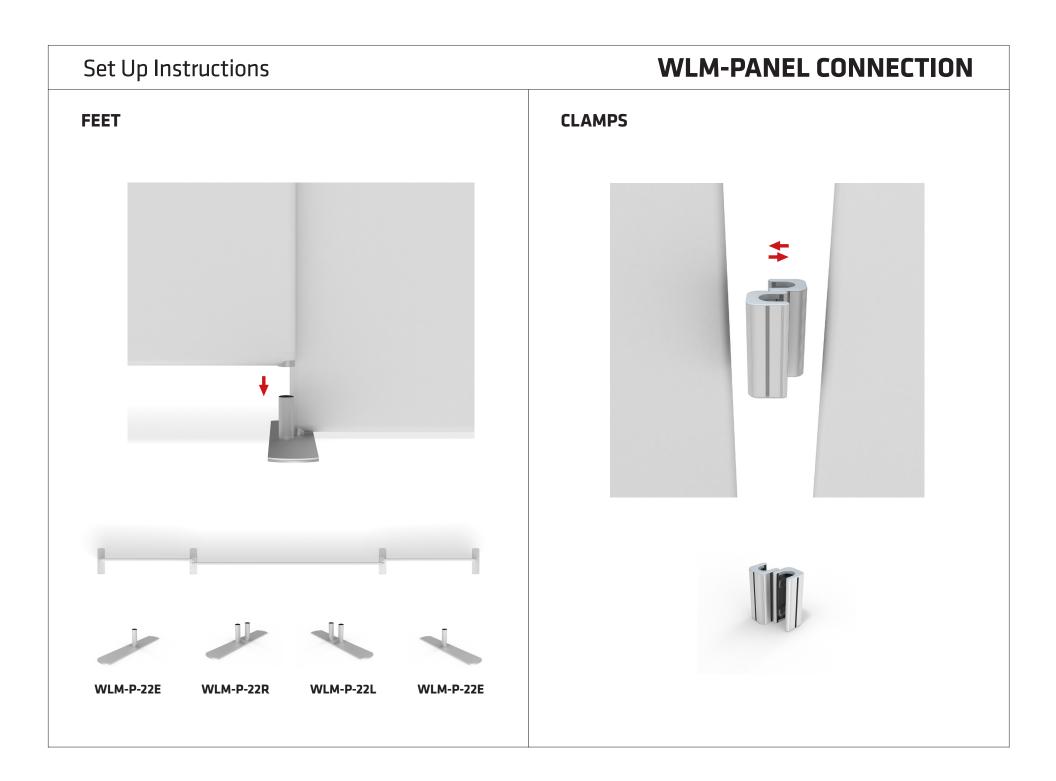

## **WaveLine Display Panel 2000N**

**Step 1:** Assemble straight poles by pressing and pushing together.

**Step 5:** Zip the edge of graphic beyond the center point as shown to hold the center pole in place. Zip the remaining side and bottom to meet at the corner.

## LIGHTS:

(OPTIONAL) Position as desired and tighten knob to hold in place. WARNING! Over tightening may cause damage to fabric image. **Step 3:** Insert feet into base to complete assembled frame shown.