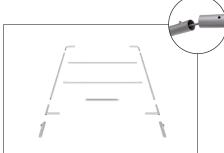

## **WaveLine Display Panel 2000N**

**Step 1:** Assemble straight poles by pressing and pushing together.

**Step 5:** Zip the edge of graphic beyond the center point as shown to hold the center pole in place. Zip the remaining side and bottom to meet at the corner.