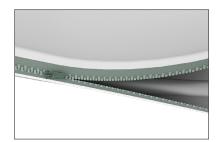

## **WaveLine Display Panel 2000N**

**Step 1:** Assemble straight poles by pressing and pushing together.

**Step 5:** Zip the edge of graphic beyond the center point as shown to hold the center pole in place. Zip the remaining side and bottom to meet at the corner.