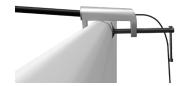

## LIGHTS:

(OPTIONAL) Position as desired and tighten knob to hold in place. WARNING! Over tightening may cause damage to fabric image. **Step 3:** Insert feet into base to complete assembled frame shown.