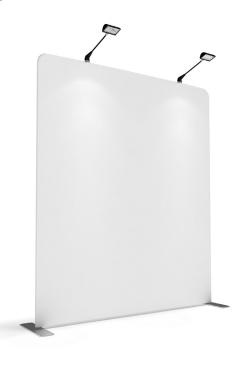

## LIGHTS:

(OPTIONAL) Position as desired and tighten knob to hold in place. WARNING! Over tightening may cause damage to fabric image. **Step 3:** Insert feet into base to complete assembled frame shown.

Step 6: Complete.