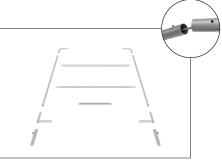

## **WaveLine Display Panel 2000M**

**Step 1:** Assemble straight poles by pressing and pushing together.

**Step 3:** Insert feet into base to complete assembled frame shown.

**Step 4:** Unzip print and lay image face up. Slide print onto frame like a pillow case.