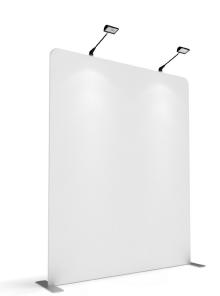

## **WaveLine Display Panel 2000M**

**Step 1:** Assemble straight poles by pressing and pushing together.

**Step 3:** Insert feet into base to complete assembled frame shown.

**Step 4:** Unzip print and lay image face up. Slide print onto frame like a pillow case.

**Step 5:** Zip the edge of graphic beyond the center point as shown to hold the center pole in place. Zip the remaining side and bottom to meet at the corner.

Step 6: Complete.

LIGHTS: (OPTION

(OPTIONAL) Position as desired and tighten knob to hold in place.