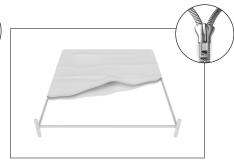

## **WaveLine Display Panel 2000M**

**Step 1:** Assemble straight poles by pressing and pushing together.

**Step 3:** Insert feet into base to complete assembled frame shown.

**Step 4:** Unzip print and lay image face up. Slide print onto frame like a pillow case.