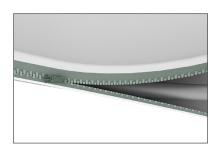

**Step 5:** Zip the edge of graphic beyond the center point as shown to hold the center pole in place. Zip the remaining side and bottom to meet at the corner.

Step 6: Complete.

LIGHTS: (OPTION

(OPTIONAL) Position as desired and tighten knob to hold in place.