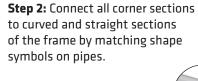

### **Set Up Instructions**

## **WaveLine Display Panel 2000M**

**Step 1:** Assemble straight poles by pressing and pushing together.

**Step 3:** Insert feet into base to complete assembled frame shown.

**Step 4:** Unzip print and lay image face up. Slide print onto frame like a pillow case.