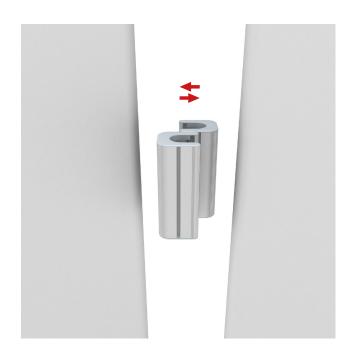

### **Set Up Instructions**

## **WaveLine Display Panel 2000M**

**Step 1:** Assemble straight poles by pressing and pushing together.



**Step 3:** Insert feet into base to complete assembled frame shown.

**Step 4:** Unzip print and lay image face up. Slide print onto frame like a pillow case.





**Step 5:** Zip the edge of graphic beyond the center point as shown to hold the center pole in place. Zip the remaining side and bottom to meet at the corner.

Step 6: Complete.





LIGHTS: (OPTION

(OPTIONAL) Position as desired and tighten knob to hold in place.

WARNING! Over tightening may cause damage to fabric image.



# Set Up Instructions

### **WLM-PANEL CONNECTION**

#### **FEET**





#### **CLAMPS**