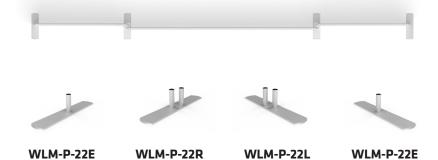

### **Set Up Instructions**

## **WaveLine Display Panel 2000M**

**Step 1:** Assemble straight poles by pressing and pushing together.



**Step 3:** Insert feet into base to complete assembled frame shown.

**Step 4:** Unzip print and lay image face up. Slide print onto frame like a pillow case.





**Step 5:** Zip the edge of graphic beyond the center point as shown to hold the center pole in place. Zip the remaining side and bottom to meet at the corner.

Step 6: Complete.





LIGHTS: (OPTION

(OPTIONAL) Position as desired and tighten knob to hold in place.

WARNING! Over tightening may cause damage to fabric image.



# Set Up Instructions

### **WLM-PANEL CONNECTION**

#### **FEET**





#### **CLAMPS**