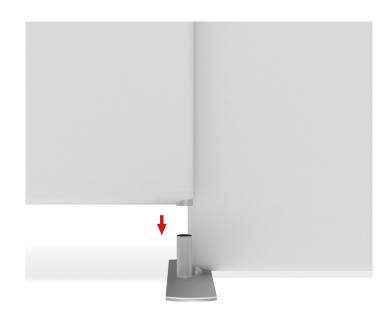

## **WaveLine Display Panel 2000M**

**Step 1:** Assemble straight poles by pressing and pushing together.

**Step 3:** Insert feet into base to complete assembled frame shown.

**Step 4:** Unzip print and lay image face up. Slide print onto frame like a pillow case.

#### **FEET**