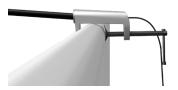

**Step 5:** Zip the edge of graphic beyond the center point as shown to hold the center pole in place. Zip the remaining side and bottom to meet at the corner.

Step 6: Complete.

LIGHTS: (OPTION

(OPTIONAL) Position as desired and tighten knob to hold in place.

WARNING! Over tightening may cause damage to fabric image.

#### **CLAMPS**