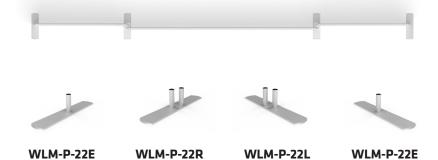

### **Set Up Instructions**

## **WaveLine Display Panel 2000L**

Step 1: Assemble straight poles by pressing and pushing together.



Step 3: Insert feet into base to complete assembled frame shown.

Step 4: Unzip print and lay image face up. Slide print onto frame like a pillow case.



Step 5: Zip the edge of graphic beyond the center point as shown to hold the center pole in place. Zip the remaining side and bottom to meet at the corner.







Step 6: Complete.





LIGHTS:

(OPTIONAL) Position as desired and tighten knob to hold in place.

**WARNING!** Over tightening may cause damage to fabric image.



# Set Up Instructions

### **WLM-PANEL CONNECTION**

#### **FEET**





#### **CLAMPS**