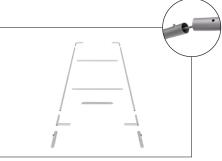

### **Set Up Instructions**

## **WaveLine Display Panel 2000L**

Step 1: Assemble straight poles by pressing and pushing together.



Step 3: Insert feet into base to complete assembled frame shown.

Step 4: Unzip print and lay image face up. Slide print onto frame like a pillow case.



Step 5: Zip the edge of graphic beyond the center point as shown to hold the center pole in place. Zip the remaining side and bottom to meet at the corner.







Step 6: Complete.





LIGHTS:

(OPTIONAL) Position as desired and tighten knob to hold in place.

**WARNING!** Over tightening may cause damage to fabric image.



# Set Up Instructions

### **WLM-PANEL CONNECTION**

#### **FEET**





#### **CLAMPS**