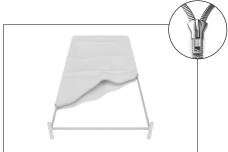

## **WaveLine Display Panel 2000L**

Step 1: Assemble straight poles by pressing and pushing together.

Step 3: Insert feet into base to complete assembled frame shown.

Step 4: Unzip print and lay image face up. Slide print onto frame like a pillow case.

Step 5: Zip the edge of graphic beyond the center point as shown to hold the center pole in place. Zip the remaining side and bottom to meet at the corner.

Step 6: Complete.

LIGHTS:

(OPTIONAL) Position as desired and tighten knob to hold in place.