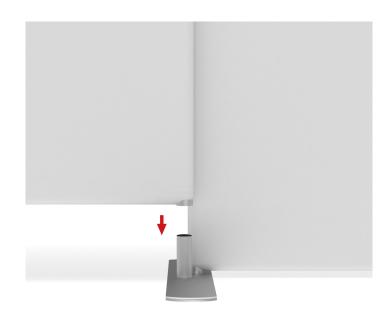

### **Set Up Instructions**

## **WaveLine Display Panel 2000L**

Step 1: Assemble straight poles by pressing and pushing together.



Step 3: Insert feet into base to complete assembled frame shown.

Step 4: Unzip print and lay image face up. Slide print onto frame like a pillow case.



Step 5: Zip the edge of graphic beyond the center point as shown to hold the center pole in place. Zip the remaining side and bottom to meet at the corner.







Step 6: Complete.





LIGHTS:

(OPTIONAL) Position as desired and tighten knob to hold in place.

**WARNING!** Over tightening may cause damage to fabric image.



# Set Up Instructions

### **WLM-PANEL CONNECTION**

#### **FEET**





#### **CLAMPS**