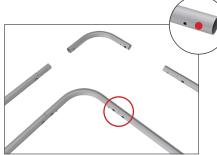

### **Set Up Instructions**

## **WaveLine Display Panel 2000L**

Step 1: Assemble straight poles by pressing and pushing together.



Step 3: Insert feet into base to complete assembled frame shown.

Step 4: Unzip print and lay image face up. Slide print onto frame like a pillow case.



Step 5: Zip the edge of graphic beyond the center point as shown to hold the center pole in place. Zip the remaining side and bottom to meet at the corner.







Step 6: Complete.





LIGHTS:

(OPTIONAL) Position as desired and tighten knob to hold in place.

**WARNING!** Over tightening may cause damage to fabric image.



# Set Up Instructions

### **WLM-PANEL CONNECTION**

#### **FEET**





#### **CLAMPS**