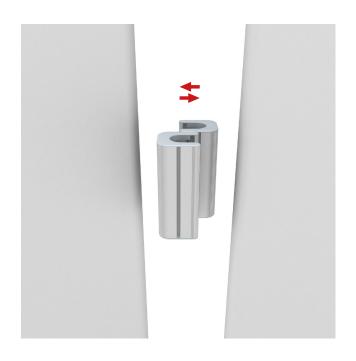

### **Set Up Instructions**

## **WaveLine Display Panel 2000L**

Step 1: Assemble straight poles by pressing and pushing together.



Step 3: Insert feet into base to complete assembled frame shown.

Step 4: Unzip print and lay image face up. Slide print onto frame like a pillow case.



Step 5: Zip the edge of graphic beyond the center point as shown to hold the center pole in place. Zip the remaining side and bottom to meet at the corner.







Step 6: Complete.





LIGHTS:

(OPTIONAL) Position as desired and tighten knob to hold in place.

**WARNING!** Over tightening may cause damage to fabric image.



# Set Up Instructions

### **WLM-PANEL CONNECTION**

#### **FEET**





#### **CLAMPS**