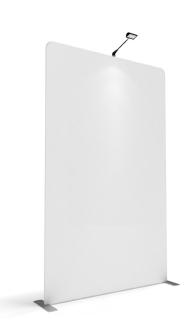

## **WaveLine Display Panel 2000L**

Step 1: Assemble straight poles by pressing and pushing together.

Step 3: Insert feet into base to complete assembled frame shown.

Step 4: Unzip print and lay image face up. Slide print onto frame like a pillow case.

Step 5: Zip the edge of graphic beyond the center point as shown to hold the center pole in place. Zip the remaining side and bottom to meet at the corner.

Step 6: Complete.

LIGHTS:

(OPTIONAL) Position as desired and tighten knob to hold in place.