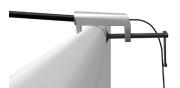

### **Set Up Instructions**

## **WaveLine Display Panel 2000L**

Step 1: Assemble straight poles by pressing and pushing together.



Step 3: Insert feet into base to complete assembled frame shown.

Step 4: Unzip print and lay image face up. Slide print onto frame like a pillow case.



Step 5: Zip the edge of graphic beyond the center point as shown to hold the center pole in place. Zip the remaining side and bottom to meet at the corner.







Step 6: Complete.





LIGHTS:

(OPTIONAL) Position as desired and tighten knob to hold in place.

**WARNING!** Over tightening may cause damage to fabric image.



# Set Up Instructions

### **WLM-PANEL CONNECTION**

#### **FEET**





#### **CLAMPS**