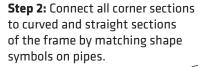

### **Set Up Instructions**

## **WaveLine Display Panel 2000L**

Step 1: Assemble straight poles by pressing and pushing together.



Step 3: Insert feet into base to complete assembled frame shown.

Step 4: Unzip print and lay image face up. Slide print onto frame like a pillow case.



Step 5: Zip the edge of graphic beyond the center point as shown to hold the center pole in place. Zip the remaining side and bottom to meet at the corner.







Step 6: Complete.





LIGHTS:

(OPTIONAL) Position as desired and tighten knob to hold in place.

**WARNING!** Over tightening may cause damage to fabric image.



# Set Up Instructions

### **WLM-PANEL CONNECTION**

#### **FEET**





#### **CLAMPS**