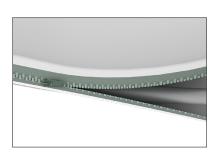

Step 5: Zip the edge of graphic beyond the center point as shown to hold the center pole in place. Zip the remaining side and bottom to meet at the corner.

Step 6: Complete.

LIGHTS:

(OPTIONAL) Position as desired and tighten knob to hold in place.