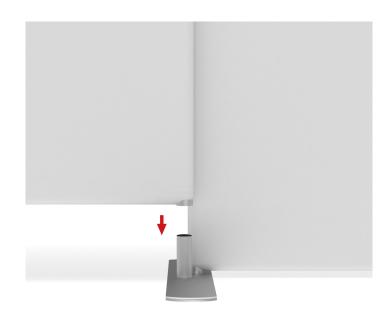

### **Set Up Instructions**

## **WaveLine Display Panel 2000K**

Step 1: Assemble straight poles by pressing and pushing together.



Step 3: Insert feet into base to complete assembled frame shown.

Step 4: Unzip print and lay image face up. Slide print onto frame like a pillow case.



Step 5: Zip the edge of graphic beyond the center point as shown to hold the center pole in place. Zip





Step 6: Complete.



the remaining side and bottom to

meet at the corner.



LIGHTS:

(OPTIONAL) Position as desired and tighten knob to hold in place.

**WARNING!** Over tightening may cause damage to fabric image.



# Set Up Instructions

### **WLM-PANEL CONNECTION**

#### **FEET**





#### **CLAMPS**