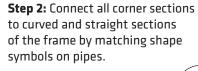

### **Set Up Instructions**

## **WaveLine Display Panel 2000K**

Step 1: Assemble straight poles by pressing and pushing together.

Step 3: Insert feet into base to complete assembled frame shown.

Step 4: Unzip print and lay image face up. Slide print onto frame like a pillow case.