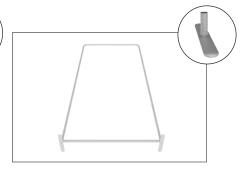

### **Set Up Instructions**

## **WaveLine Display Panel 2000K**

Step 1: Assemble straight poles by pressing and pushing together.

Step 3: Insert feet into base to complete assembled frame shown.

Step 4: Unzip print and lay image face up. Slide print onto frame like a pillow case.