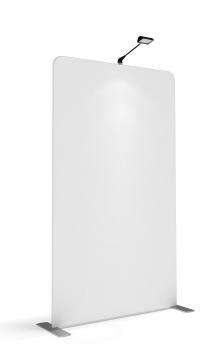

## **WaveLine Display Panel 2000K**

Step 1: Assemble straight poles by pressing and pushing together.

Step 3: Insert feet into base to complete assembled frame shown.

Step 4: Unzip print and lay image face up. Slide print onto frame like a pillow case.