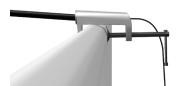

Step 5: Zip the edge of graphic beyond the center point as shown to hold the center pole in place. Zip

Step 6: Complete.

the remaining side and bottom to

meet at the corner.

LIGHTS:

(OPTIONAL) Position as desired and tighten knob to hold in place.

#### **CLAMPS**