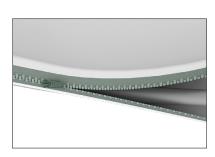

Step 5: Zip the edge of graphic beyond the center point as shown to hold the center pole in place. Zip

Step 6: Complete.

the remaining side and bottom to

meet at the corner.

LIGHTS:

(OPTIONAL) Position as desired and tighten knob to hold in place.