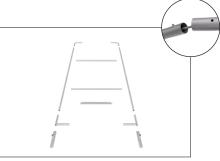

### **Set Up Instructions**

## **WaveLine Display Panel 2000K**

Step 1: Assemble straight poles by pressing and pushing together.

Step 3: Insert feet into base to complete assembled frame shown.

Step 4: Unzip print and lay image face up. Slide print onto frame like a pillow case.