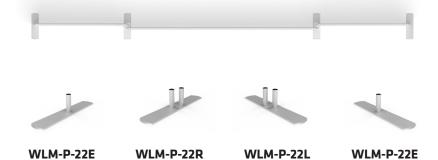

### **WLM-PANEL CONNECTION**

## **WaveLine Display Panel 2000K**

Step 1: Assemble straight poles by pressing and pushing together.

Step 3: Insert feet into base to complete assembled frame shown.

Step 4: Unzip print and lay image face up. Slide print onto frame like a pillow case.