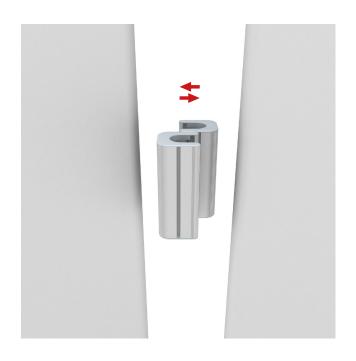

### **Set Up Instructions**

## **WaveLine Display Panel 2000K**

Step 1: Assemble straight poles by pressing and pushing together.



Step 3: Insert feet into base to complete assembled frame shown.

Step 4: Unzip print and lay image face up. Slide print onto frame like a pillow case.



Step 5: Zip the edge of graphic beyond the center point as shown to hold the center pole in place. Zip





Step 6: Complete.



the remaining side and bottom to

meet at the corner.



LIGHTS:

(OPTIONAL) Position as desired and tighten knob to hold in place.

**WARNING!** Over tightening may cause damage to fabric image.



# Set Up Instructions

### **WLM-PANEL CONNECTION**

#### **FEET**





#### **CLAMPS**