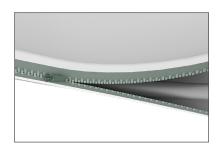

**Step 4:** Unzip print and lay image face up. Slide print onto frame like a pillow case.

**Step 2:** Connect all corner sections

to curved and straight sections

of the frame by matching shape

symbols on pipes.