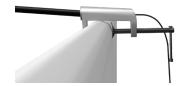

## LIGHTS:

(OPTIONAL) Position as desired and tighten knob to hold in place. WARNING! Over tightening may cause damage to fabric image. **Step 3:** Insert feet into base to complete assembled frame shown.