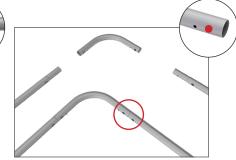

**Step 4:** Unzip print and lay image face up. Slide print onto frame like a pillow case.

**Step 2:** Connect all corner sections

to curved and straight sections

of the frame by matching shape

symbols on pipes.