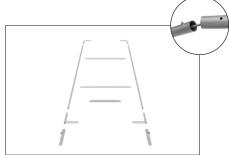

## WaveLine Display Panel 2000H

**Step 1:** Assemble straight poles by pressing and pushing together.

**Step 5:** Zip the edge of graphic beyond the center point as shown to hold the center pole in place. Zip the remaining side and bottom to meet at the corner.