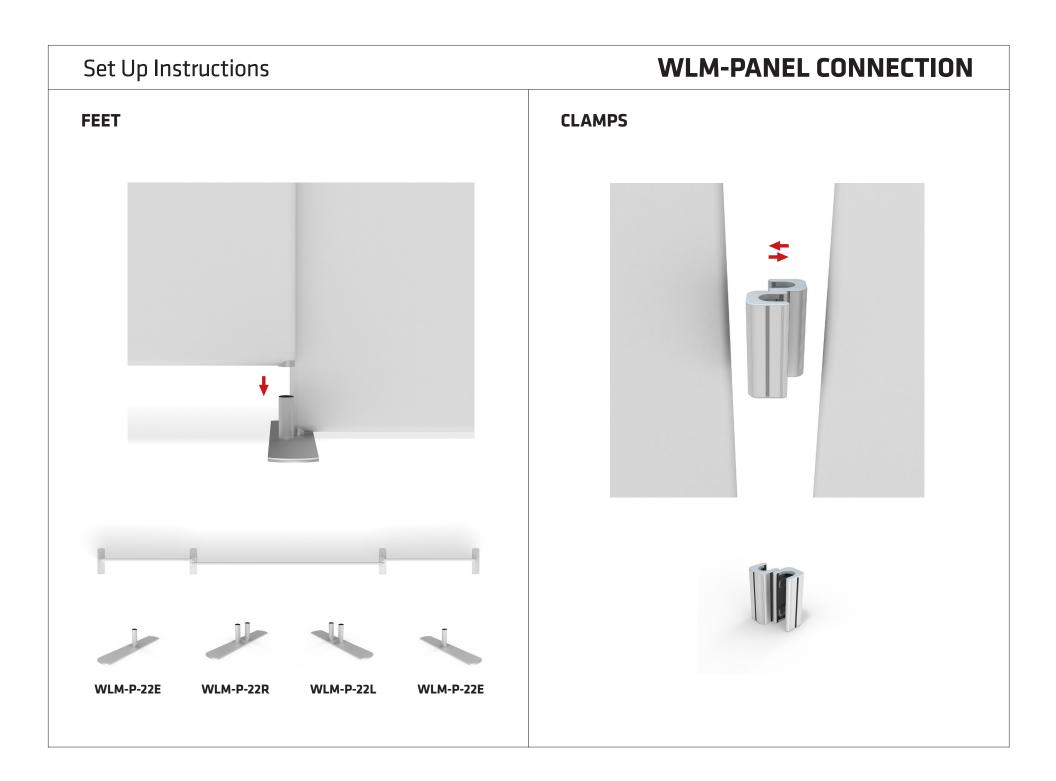

## Set Up Instructions

## WaveLine Display Panel 2000H

**Step 1:** Assemble straight poles by pressing and pushing together.

**Step 5:** Zip the edge of graphic beyond the center point as shown to hold the center pole in place. Zip the remaining side and bottom to meet at the corner.

## LIGHTS:

(OPTIONAL) Position as desired and tighten knob to hold in place. WARNING! Over tightening may cause damage to fabric image. **Step 3:** Insert feet into base to complete assembled frame shown.

**Step 4:** Unzip print and lay image face up. Slide print onto frame like a pillow case.

**Step 2:** Connect all corner sections

to curved and straight sections

of the frame by matching shape

symbols on pipes.