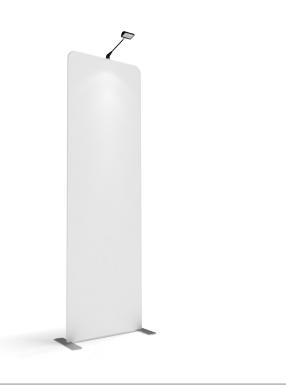

## WaveLine Display Panel 2000H

**Step 1:** Assemble straight poles by pressing and pushing together.

**Step 5:** Zip the edge of graphic beyond the center point as shown to hold the center pole in place. Zip the remaining side and bottom to meet at the corner.

## LIGHTS:

(OPTIONAL) Position as desired and tighten knob to hold in place. WARNING! Over tightening may cause damage to fabric image. **Step 3:** Insert feet into base to complete assembled frame shown.

Step 6: Complete.