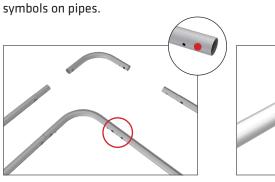

**Step 6:** Zip the edge of graphic beyond the center point as shown to hold the center pole in place. Zip the remaining side and bottom to meet at the corner.

**Step 2:** Connect all corner sections

to curved and straight sections

of the frame by matching shape

Step 7: Complete.