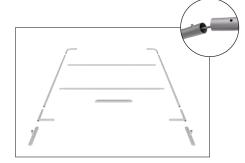

## WaveLine Display Panel 2000G

**Step 1:** Assemble straight poles by pressing and pushing together.

**Step 5:** Unzip print and lay image face up. Slide print onto frame like a pillow case.