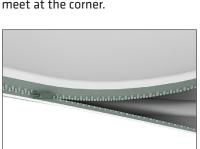

**Step 6:** Zip the edge of graphic beyond the center point as shown to hold the center pole in place. Zip the remaining side and bottom to meet at the corner.

**Step 2:** Connect all corner sections

to curved and straight sections