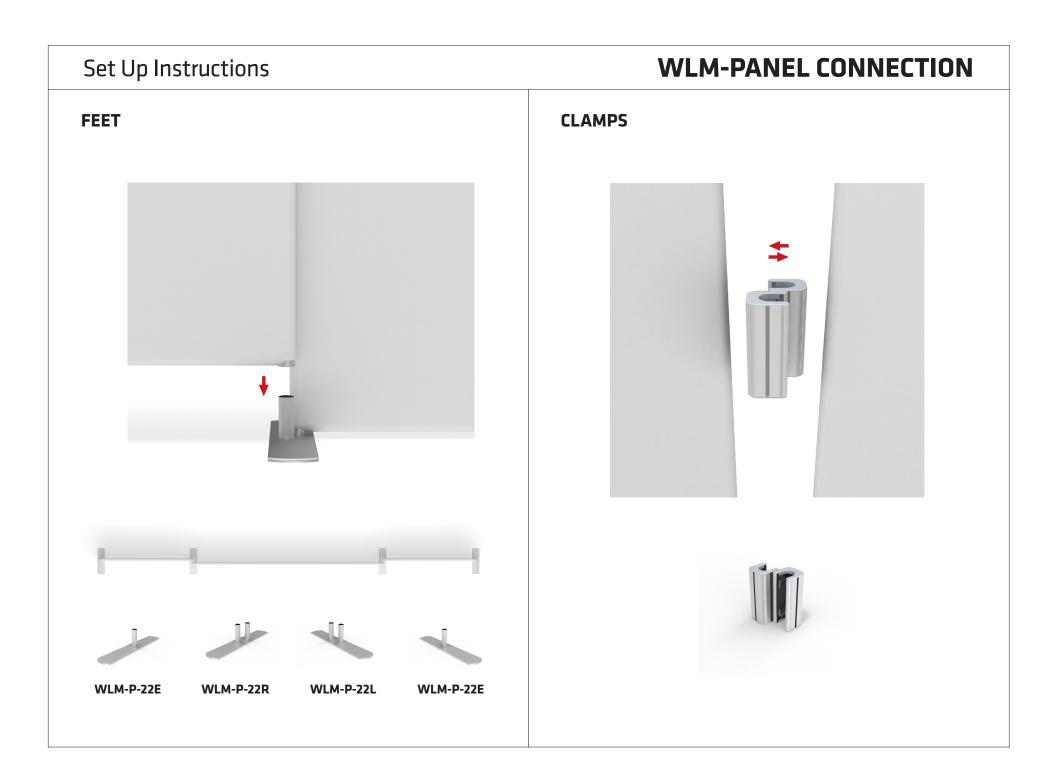

## LIGHTS:

(OPTIONAL) Position as desired and tighten knob to hold in place. WARNING! Over tightening may cause damage to fabric image. Step 3: Insert center support pole.

**Step 4:** Insert feet into base to complete assembled frame shown.