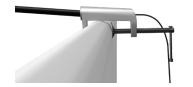

## LIGHTS:

(OPTIONAL) Position as desired and tighten knob to hold in place. WARNING! Over tightening may cause damage to fabric image. Step 3: Insert center support pole.

**Step 4:** Insert feet into base to complete assembled frame shown.