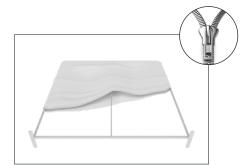

## LIGHTS:

(OPTIONAL) Position as desired and tighten knob to hold in place. WARNING! Over tightening may cause damage to fabric image. Step 3: Insert center support pole.

**Step 4:** Insert feet into base to complete assembled frame shown.