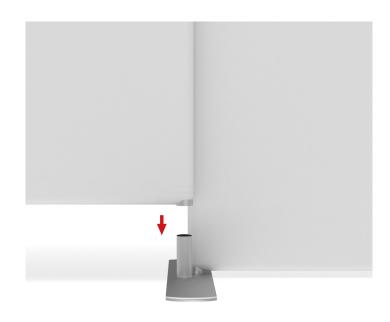

## **WaveLine Display Panel 2000F**

**Step 1:** Assemble straight poles by pressing and pushing together.

Step 3: Insert center support pole.

**Step 4:** Insert feet into base to complete assembled frame shown.

#### **FEET**