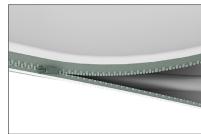

**Step 5:** Unzip print and lay image face up. Slide print onto frame like a pillow case.

**Step 6:** Zip the edge of graphic beyond the center point as shown to hold the center pole in place. Zip the remaining side and bottom to meet at the corner.