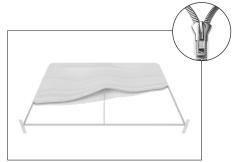

## **WaveLine Display Panel 2000F**

**Step 1:** Assemble straight poles by pressing and pushing together.

Step 3: Insert center support pole.

**Step 4:** Insert feet into base to complete assembled frame shown.