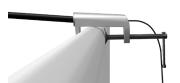

### **Set Up Instructions**

## **WaveLine Display Panel 2000F**

**Step 1:** Assemble straight poles by pressing and pushing together.



Step 3: Insert center support pole.

**Step 4:** Insert feet into base to complete assembled frame shown.



**Step 5:** Unzip print and lay image face up. Slide print onto frame like a pillow case.



**Step 6:** Zip the edge of graphic beyond the center point as shown to hold the center pole in place. Zip the remaining side and bottom to meet at the corner.



Step 7: Complete.







(OPTIONAL) Position as desired and tighten knob to hold in place.

WARNING! Over tightening may cause damage to fabric image.



# Set Up Instructions

### **WLM-PANEL CONNECTION**

#### **FEET**





#### **CLAMPS**