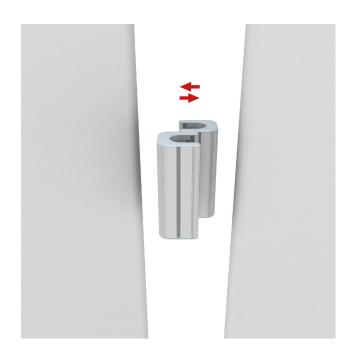

### **Set Up Instructions**

## **WaveLine Display Panel 2000F**

**Step 1:** Assemble straight poles by pressing and pushing together.



Step 3: Insert center support pole.

**Step 4:** Insert feet into base to complete assembled frame shown.



**Step 5:** Unzip print and lay image face up. Slide print onto frame like a pillow case.



**Step 6:** Zip the edge of graphic beyond the center point as shown to hold the center pole in place. Zip the remaining side and bottom to meet at the corner.



Step 7: Complete.







(OPTIONAL) Position as desired and tighten knob to hold in place.

WARNING! Over tightening may cause damage to fabric image.



# Set Up Instructions

### **WLM-PANEL CONNECTION**

#### **FEET**





#### **CLAMPS**