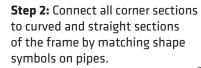

## **WaveLine Display Panel 2000F**

**Step 1:** Assemble straight poles by pressing and pushing together.

Step 3: Insert center support pole.

**Step 4:** Insert feet into base to complete assembled frame shown.