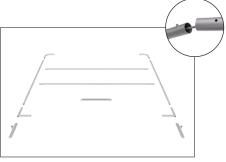

## **WaveLine Display Panel 2000F**

**Step 1:** Assemble straight poles by pressing and pushing together.

Step 3: Insert center support pole.

**Step 4:** Insert feet into base to complete assembled frame shown.