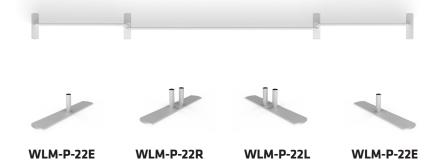

### **Set Up Instructions**

## **WaveLine Display Panel 2000F**

**Step 1:** Assemble straight poles by pressing and pushing together.



Step 3: Insert center support pole.

**Step 4:** Insert feet into base to complete assembled frame shown.



**Step 5:** Unzip print and lay image face up. Slide print onto frame like a pillow case.



**Step 6:** Zip the edge of graphic beyond the center point as shown to hold the center pole in place. Zip the remaining side and bottom to meet at the corner.



Step 7: Complete.







(OPTIONAL) Position as desired and tighten knob to hold in place.

WARNING! Over tightening may cause damage to fabric image.



# Set Up Instructions

### **WLM-PANEL CONNECTION**

#### **FEET**





#### **CLAMPS**