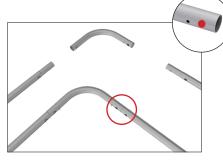

## **WaveLine Display Panel 2000F**

**Step 1:** Assemble straight poles by pressing and pushing together.

Step 3: Insert center support pole.

**Step 4:** Insert feet into base to complete assembled frame shown.