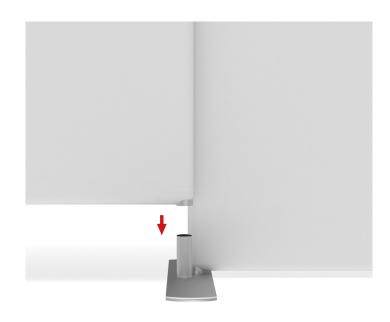

### **Set Up Instructions**

## **WaveLine Display Panel 2000C**

**Step 1:** Assemble straight poles by pressing and pushing together.





**Step 4:** Unzip print and lay image face up. Slide print onto frame like a pillow case.





**Step 5:** Zip the edge of graphic beyond the center point as shown to hold the center pole in place. Zip the remaining side and bottom to meet at the corner.

Step 6: Complete.





LIGHTS:

(OPTIONAL) Position as desired and tighten knob to hold in place.

WARNING! Over tightening may cause damage to fabric image.

# Set Up Instructions

### **WLM-PANEL CONNECTION**

#### **FEET**





#### **CLAMPS**