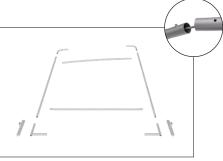

## **WaveLine Display Panel 2000C**

**Step 1:** Assemble straight poles by pressing and pushing together.

**Step 4:** Unzip print and lay image face up. Slide print onto frame like a pillow case.

**Step 5:** Zip the edge of graphic beyond the center point as shown to hold the center pole in place. Zip the remaining side and bottom to meet at the corner.