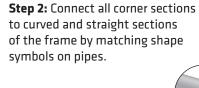

### **Set Up Instructions**

## **WaveLine Display Panel 2000C**

**Step 1:** Assemble straight poles by pressing and pushing together.

**Step 4:** Unzip print and lay image face up. Slide print onto frame like a pillow case.

**Step 5:** Zip the edge of graphic beyond the center point as shown to hold the center pole in place. Zip the remaining side and bottom to meet at the corner.