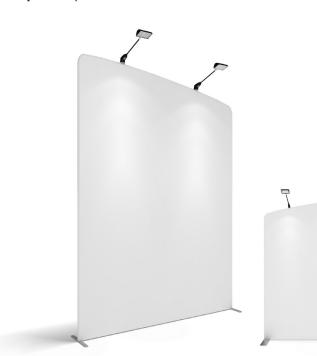

## **WaveLine Display Panel 2000C**

**Step 1:** Assemble straight poles by pressing and pushing together.

**Step 4:** Unzip print and lay image face up. Slide print onto frame like a pillow case.

**Step 5:** Zip the edge of graphic beyond the center point as shown to hold the center pole in place. Zip the remaining side and bottom to meet at the corner.

Step 6: Complete.

LIGHTS:

(OPTIONAL) Position as desired and tighten knob to hold in place.

WARNING! Over tightening may cause damage to fabric image.