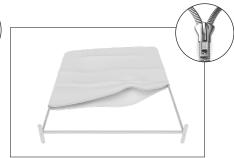

## **WaveLine Display Panel 2000C**

**Step 1:** Assemble straight poles by pressing and pushing together.

**Step 4:** Unzip print and lay image face up. Slide print onto frame like a pillow case.

**Step 5:** Zip the edge of graphic beyond the center point as shown to hold the center pole in place. Zip the remaining side and bottom to meet at the corner.