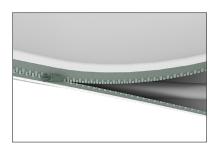

## **WaveLine Display Panel 2000C**

**Step 1:** Assemble straight poles by pressing and pushing together.

**Step 4:** Unzip print and lay image face up. Slide print onto frame like a pillow case.

**Step 5:** Zip the edge of graphic beyond the center point as shown to hold the center pole in place. Zip the remaining side and bottom to meet at the corner.