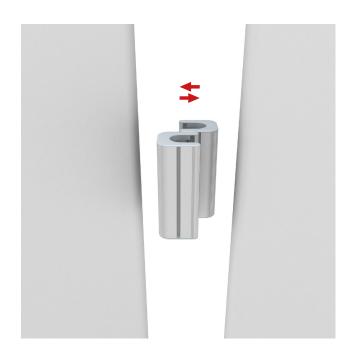

### **Set Up Instructions**

## **WaveLine Display Panel 2000C**

**Step 1:** Assemble straight poles by pressing and pushing together.





**Step 4:** Unzip print and lay image face up. Slide print onto frame like a pillow case.





**Step 5:** Zip the edge of graphic beyond the center point as shown to hold the center pole in place. Zip the remaining side and bottom to meet at the corner.

Step 6: Complete.





LIGHTS:

(OPTIONAL) Position as desired and tighten knob to hold in place.

WARNING! Over tightening may cause damage to fabric image.

# Set Up Instructions

### **WLM-PANEL CONNECTION**

#### **FEET**





#### **CLAMPS**