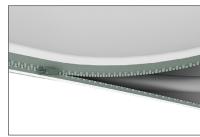

**Step 5:** Unzip print and lay image face up. Slide print onto frame like a pillow case.

**Step 6:** Zip the edge of graphic beyond the center point as shown to hold the center pole in place. Zip the remaining side and bottom to meet at the corner.