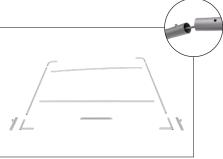

## **WaveLine Display Panel 2000B**

**Step 1:** Assemble straight poles by pressing and pushing together.

Step 3: Insert center support pole.

**Step 4:** Insert feet into base to complete assembled frame shown.