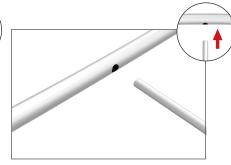

## **WaveLine Display Panel 2000B**

**Step 1:** Assemble straight poles by pressing and pushing together.

Step 3: Insert center support pole.

**Step 4:** Insert feet into base to complete assembled frame shown.