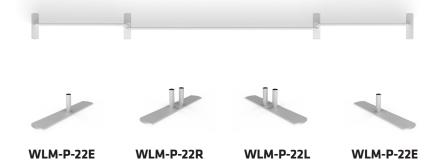

### **Set Up Instructions**

## **WaveLine Display Panel 2000B**

**Step 1:** Assemble straight poles by pressing and pushing together.



Step 3: Insert center support pole.

**Step 4:** Insert feet into base to complete assembled frame shown.



**Step 5:** Unzip print and lay image face up. Slide print onto frame like a pillow case.



**Step 6:** Zip the edge of graphic beyond the center point as shown to hold the center pole in place. Zip the remaining side and bottom to meet at the corner.



Step 7: Complete.







LIGHTS: (OPTIONAL) Position as desired and tighten knob to hold in place.

WARNING! Over tightening may cause damage to fabric image.



# Set Up Instructions

### **WLM-PANEL CONNECTION**

#### **FEET**





#### **CLAMPS**