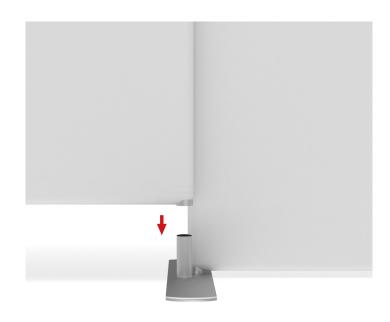

## **WaveLine Display Panel 2000B**

**Step 1:** Assemble straight poles by pressing and pushing together.

Step 3: Insert center support pole.

**Step 4:** Insert feet into base to complete assembled frame shown.

#### **FEET**