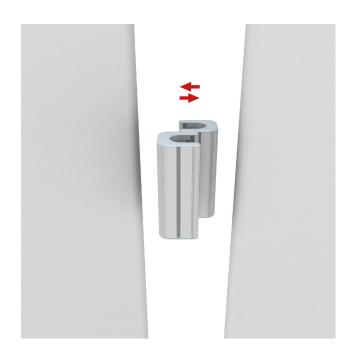

### **Set Up Instructions**

## **WaveLine Display Panel 2000B**

**Step 1:** Assemble straight poles by pressing and pushing together.



Step 3: Insert center support pole.

**Step 4:** Insert feet into base to complete assembled frame shown.



**Step 5:** Unzip print and lay image face up. Slide print onto frame like a pillow case.



**Step 6:** Zip the edge of graphic beyond the center point as shown to hold the center pole in place. Zip the remaining side and bottom to meet at the corner.



Step 7: Complete.







LIGHTS: (OPTIONAL) Position as desired and tighten knob to hold in place.

WARNING! Over tightening may cause damage to fabric image.



# Set Up Instructions

### **WLM-PANEL CONNECTION**

#### **FEET**





#### **CLAMPS**