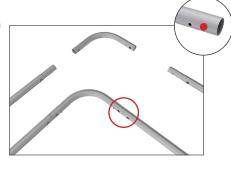

## **WaveLine Display Panel 2000B**

**Step 1:** Assemble straight poles by pressing and pushing together.

Step 3: Insert center support pole.

**Step 4:** Insert feet into base to complete assembled frame shown.