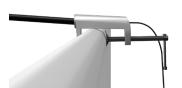

### **Set Up Instructions**

## **WaveLine Display Panel 2000B**

**Step 1:** Assemble straight poles by pressing and pushing together.



Step 3: Insert center support pole.

**Step 4:** Insert feet into base to complete assembled frame shown.



**Step 5:** Unzip print and lay image face up. Slide print onto frame like a pillow case.



**Step 6:** Zip the edge of graphic beyond the center point as shown to hold the center pole in place. Zip the remaining side and bottom to meet at the corner.



Step 7: Complete.







LIGHTS: (OPTIONAL) Position as desired and tighten knob to hold in place.

WARNING! Over tightening may cause damage to fabric image.



# Set Up Instructions

### **WLM-PANEL CONNECTION**

#### **FEET**





#### **CLAMPS**