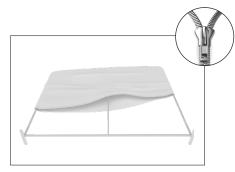

## **WaveLine Display Panel 2000B**

**Step 1:** Assemble straight poles by pressing and pushing together.

Step 3: Insert center support pole.

**Step 4:** Insert feet into base to complete assembled frame shown.

**Step 5:** Unzip print and lay image face up. Slide print onto frame like a pillow case.

**Step 6:** Zip the edge of graphic beyond the center point as shown to hold the center pole in place. Zip the remaining side and bottom to meet at the corner.