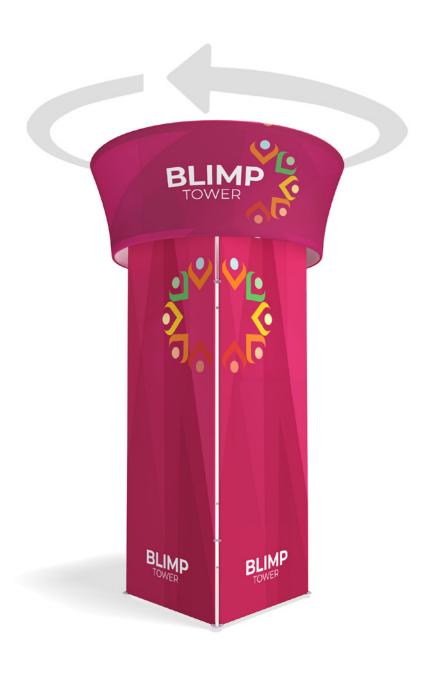

## WITH 360° ROTATING HEADER

Get your brand seen with the WaveLine® Blimp™ Squared or Triangular Tower. Built-on a banner frame system made from a lightweight extruded aluminum frames wrapped in a vibrant dye-sublimation graphic print, this display is designed to attract attention from across the exhibition hall. The header rotates 360° and with an add-on monitor mount you can display video, websites or software applications. When paired with our other tension fabric displays and digital kiosks, this unique system creates a dynamic centerpiece for a 20x20 exhibit that can be customized to your event and brand.

#### 360° ROTATING HEADER

The Blimp Header spins 360° with a rotating motor to attract attention from every angle of the event.

**Turn Around Time:** This is a custom product and requires approx. 5-7 days to produce, plus shipping.