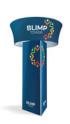

# WAVELINE® BLIMP TOWERS

WITH 360° ROTATING HEADER

## WAVELINE® BLIMP TOWERS

## WITH 360° ROTATING HEADER

Get your brand seen with the WaveLine® Blimp™ Squared or Triangular Tower. Built-on a banner frame system made from a lightweight extruded aluminum frames wrapped in a vibrant dye-sublimation graphic print, this display is designed to attract attention from across the exhibition hall. The header rotates 360° and with an add-on monitor mount you can display video, websites or software applications. When paired with our other tension fabric displays and digital kiosks, this unique system creates a dynamic centerpiece for a 20x20 exhibit that can be customized to your event and brand.

#### 360° ROTATING HEADER

The Blimp Header spins 360° with a rotating motor to attract attention from every angle of the event.

**Turn Around Time:** This is a custom product and requires approx. 5-7 days to produce, plus shipping.