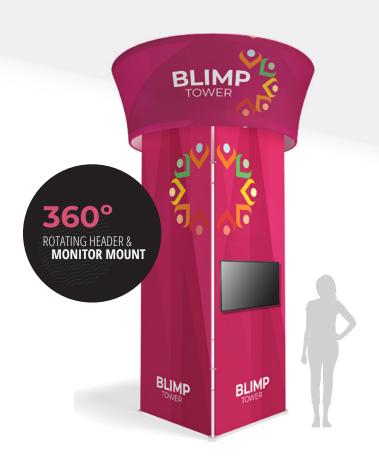

## WITH 360° ROTATING HEADER

Get your brand seen with the WaveLine® Blimp™ Squared or Triangular Tower. Built-on a banner frame system made from a lightweight extruded aluminum frames wrapped in a vibrant dye-sublimation graphic print, this display is designed to attract attention from across the exhibition hall. The header rotates 360° and with an add-on monitor mount you can display video, websites or software applications. When paired with our other tension fabric displays and digital kiosks, this unique system creates a dynamic centerpiece for a 20x20 exhibit that can be customized to your event and brand.

#### **ADD-ON MONITOR MOUNT**

Add a monitor onto any side of the display to create customer interaction and engagement with a video, website or softeware application.

#### 360° ROTATING HEADER

The Blimp Header spins 360° with a rotating motor to attract attention from every angle of the event.

**Turn Around Time:** This is a custom product and requires approx. 5-7 days to produce, plus shipping.