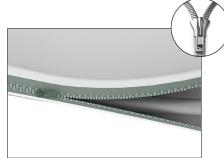

## LIGHTS:

(OPTIONAL) Position as desired and tighten knob to hold in place. WARNING! Over tightening may cause damage to fabric image. **Step 3:** Unzip print and lay image face up. Slide print onto frame like a pillow case.

**Step 4:** Grip the fabric tightly and stretch around bottom pole to pinch zipper into place. Zip the graphic together for taut finish.