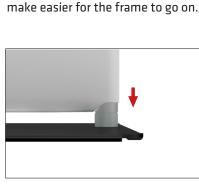

Step 5: Push banner stand frame

onto posts of flat base or optional

feet. Press evenly on both sides to

**Step 2:** Connect all corner sections

to straight sections. Face holes of

90° corners towards the bottom of