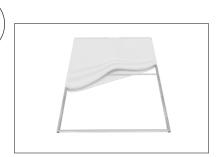

## WaveLine Banner Stand 48x89 (straight corner)

**Step 1:** Assemble straight poles by pressing and pushing together.

**Step 5:** Assemble post (75) into base plate or optional feet with screw by hand turning post and tightening into place.

Step 5: Push banner stand frame

onto posts of flat base or optional

feet. Press evenly on both sides to

**Step 2:** Connect all corner sections

to straight sections. Face holes of

90° corners towards the bottom of

frame. Insert center support pole.