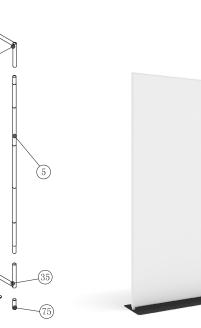

## WaveLine Banner Stand 48x89 (straight corner)

**Step 1:** Assemble straight poles by pressing and pushing together.

**Step 5:** Assemble post (75) into base plate or optional feet with screw by hand turning post and tightening into place.

Step 5: Push banner stand frame

onto posts of flat base or optional

feet. Press evenly on both sides to

**Step 2:** Connect all corner sections

to straight sections. Face holes of

90° corners towards the bottom of