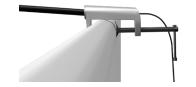

## LIGHTS:

(OPTIONAL) Position as desired and tighten knob to hold in place. WARNING! Over tightening may cause damage to fabric image. **Step 3:** Unzip print and lay image face up. Slide print onto frame like a pillow case.