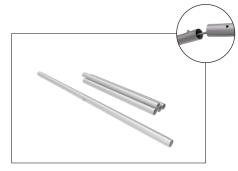

## WaveLine Banner Stand 48x89 (straight corner)

**Step 1:** Assemble straight poles by pressing and pushing together.

**Step 5:** Assemble post (75) into base plate or optional feet with screw by hand turning post and tightening into place.