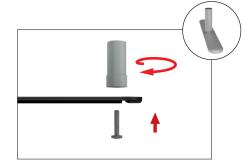

## WaveLine Banner Stand 48x89 (straight corner)

**Step 1:** Assemble straight poles by pressing and pushing together.

**Step 5:** Assemble post (75) into base plate or optional feet with screw by hand turning post and tightening into place.