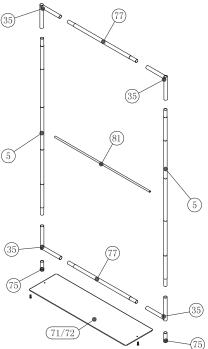

## WaveLine Banner Stand 48x89 (straight corner)

**Step 1:** Assemble straight poles by pressing and pushing together.

**Step 5:** Assemble post (75) into base plate or optional feet with screw by hand turning post and tightening into place.

Step 5: Push banner stand frame

onto posts of flat base or optional

feet. Press evenly on both sides to

**Step 2:** Connect all corner sections

to straight sections. Face holes of

90° corners towards the bottom of

frame. Insert center support pole.