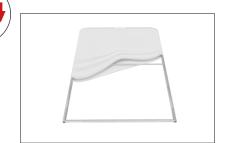

Step 5: Assemble post (75) into base plate or optional feet with screw by hand turning post and tightening into place.

Step 5: Push banner stand frame onto posts of flat base or optional feet. Press evenly on both sides to make easier for the frame to go on.