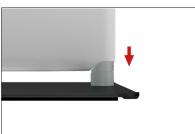

Step 5: Assemble post (75) into base plate or optional feet with screw by hand turning post and tightening into place.

Step 5: Push banner stand frame onto posts of flat base or optional feet. Press evenly on both sides to make easier for the frame to go on.