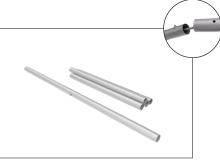

## WaveLine Banner Stand 48x89 (rounded corner)

Step 1: Assemble straight poles by pressing and pushing together.

Step 3: Unzip print and lay image face up. Slide print onto frame like a pillow case.

Step 4: Grip the fabric tightly and stretch around bottom pole to pinch zipper into place. Zip the graphic together for taut finish.

Step 5: Assemble post (75) into base plate or optional feet with screw by hand turning post and tightening into place.

Step 5: Push banner stand frame onto posts of flat base or optional feet. Press evenly on both sides to make easier for the frame to go on.