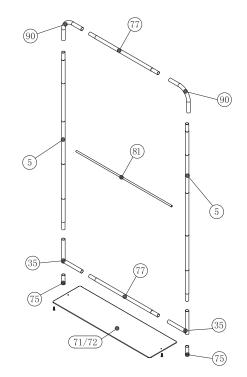

## WaveLine Banner Stand 48x89 (rounded corner)

Step 1: Assemble straight poles by pressing and pushing together.

Step 3: Unzip print and lay image face up. Slide print onto frame like a pillow case.

Step 4: Grip the fabric tightly and stretch around bottom pole to pinch zipper into place. Zip the graphic together for taut finish.

Step 5: Assemble post (75) into base plate or optional feet with screw by hand turning post and tightening into place.

Step 5: Push banner stand frame onto posts of flat base or optional feet. Press evenly on both sides to make easier for the frame to go on.