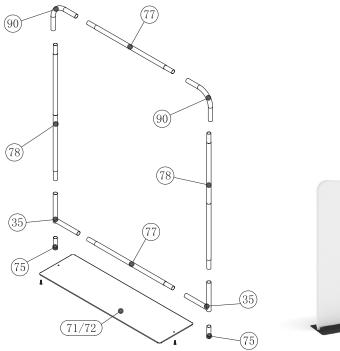

## WaveLine Banner Stand 48x60 (rounded corner)

Step 1: Assemble straight poles by pressing and pushing together.

Step 3: Unzip print and lay image face up. Slide print onto frame like a pillow case.

Step 4: Grip the fabric tightly and stretch around bottom pole to pinch zipper into place. Zip the graphic together for taut finish.

Step 5: Assemble post (75) into base plate or optional feet with screw by hand turning post and tightening into place.

onto posts of flat base or optional feet. Press evenly on both sides to make easier for the frame to go on.

Step 5: Push banner stand frame

LIGHTS:

(OPTIONAL) Position as desired and tighten knob to hold in place.

**WARNING!** Over tightening may cause damage to fabric image.