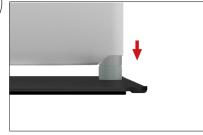

Step 5: Assemble post (75) into base plate or optional feet with screw by hand turning post and tightening into place.

onto posts of flat base or optional feet. Press evenly on both sides to make easier for the frame to go on.

Step 5: Push banner stand frame

LIGHTS:

(OPTIONAL) Position as desired and tighten knob to hold in place.

**WARNING!** Over tightening may cause damage to fabric image.