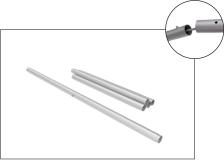

## WaveLine Banner Stand 48x60 (rounded corner)

Step 1: Assemble straight poles by pressing and pushing together.

Step 3: Unzip print and lay image face up. Slide print onto frame like a pillow case.

Step 4: Grip the fabric tightly and stretch around bottom pole to pinch zipper into place. Zip the graphic together for taut finish.