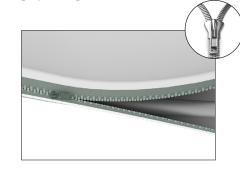

## WaveLine Banner Stand 48x60 (rounded corner)

Step 1: Assemble straight poles by pressing and pushing together.

Step 3: Unzip print and lay image face up. Slide print onto frame like a pillow case.

Step 4: Grip the fabric tightly and stretch around bottom pole to pinch zipper into place. Zip the graphic together for taut finish.