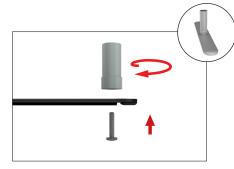

Step 5: Assemble post (75) into base plate or optional feet with screw by hand turning post and tightening into place.

onto posts of flat base or optional feet. Press evenly on both sides to make easier for the frame to go on.