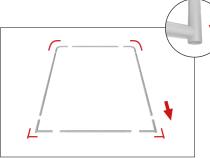

## WaveLine Banner Stand 48x60 (rounded corner)

Step 1: Assemble straight poles by pressing and pushing together.

Step 3: Unzip print and lay image face up. Slide print onto frame like a pillow case.

Step 4: Grip the fabric tightly and stretch around bottom pole to pinch zipper into place. Zip the graphic together for taut finish.