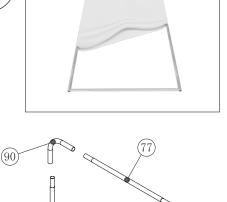

## WaveLine Banner Stand 48x60 (rounded corner)

Step 1: Assemble straight poles by pressing and pushing together.

Step 3: Unzip print and lay image face up. Slide print onto frame like a pillow case.

Step 4: Grip the fabric tightly and stretch around bottom pole to pinch zipper into place. Zip the graphic together for taut finish.

Step 5: Assemble post (75) into base plate or optional feet with screw by hand turning post and tightening into place.

onto posts of flat base or optional feet. Press evenly on both sides to make easier for the frame to go on.