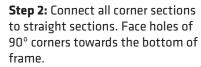

## WaveLine Banner Stand 48x60 (rounded corner)

Step 1: Assemble straight poles by pressing and pushing together.

Step 3: Unzip print and lay image face up. Slide print onto frame like a pillow case.

Step 4: Grip the fabric tightly and stretch around bottom pole to pinch zipper into place. Zip the graphic together for taut finish.