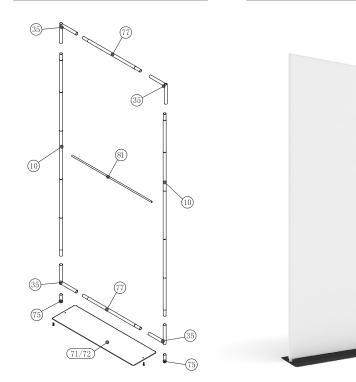

## WaveLine Banner Stand 48x116 (straight corner)

**Step 1:** Assemble straight poles by pressing and pushing together.

**Step 2:** Connect all corner sections to straight sections. Face holes of 90° corners towards the bottom of frame. Insert center support pole.

**Step 3:** Unzip print and lay image face up. Slide print onto frame like a pillow case.

Step 4: Grip the fabric tightly and

stretch around bottom pole to

pinch zipper into place. Zip the

**Step 5:** Assemble post (75) into base plate or optional feet with screw by hand turning post and tightening into place.

**Step 5:** Push banner stand frame onto posts of flat base or optional feet. Press evenly on both sides to make easier for the frame to go on.