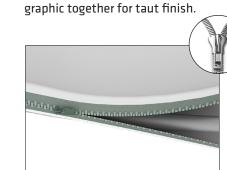

**Step 3:** Unzip print and lay image face up. Slide print onto frame like a pillow case.

Step 4: Grip the fabric tightly and

stretch around bottom pole to

pinch zipper into place. Zip the

**Step 5:** Assemble post (75) into base plate or optional feet with screw by hand turning post and tightening into place.