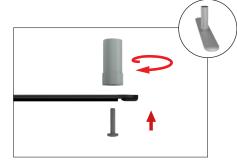

**Step 3:** Unzip print and lay image face up. Slide print onto frame like a pillow case.

Step 4: Grip the fabric tightly and

stretch around bottom pole to

pinch zipper into place. Zip the

**Step 5:** Assemble post (75) into base plate or optional feet with screw by hand turning post and tightening into place.