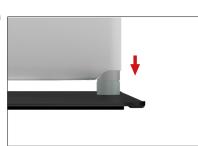

**Step 5:** Push banner stand frame onto posts of flat base or optional feet. Press evenly on both sides to make easier for the frame to go on.