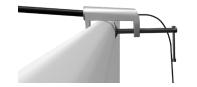

## LIGHTS:

(OPTIONAL) Position as desired and tighten knob to hold in place. WARNING! Over tightening may cause damage to fabric image.