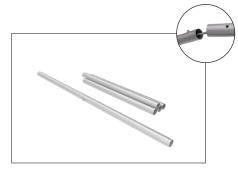

## WaveLine Banner Stand 48x116 (straight corner)

**Step 1:** Assemble straight poles by pressing and pushing together.

**Step 2:** Connect all corner sections to straight sections. Face holes of 90° corners towards the bottom of frame. Insert center support pole.