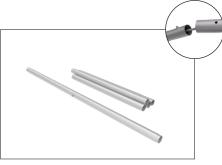

## **WaveLine Banner Stand 48x116 (rounded corner)**

Step 1: Assemble straight poles by pressing and pushing together.

Step 3: Unzip print and lay image face up. Slide print onto frame like a pillow case.