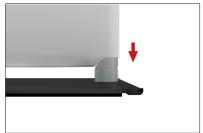

onto posts of flat base or optional feet. Press evenly on both sides to make easier for the frame to go on.

Step 5: Push banner stand frame

LIGHTS: (OPTIONAL) Position as desired and tighten knob to hold in place.