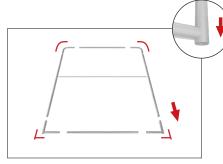

## **WaveLine Banner Stand 48x116 (rounded corner)**

Step 1: Assemble straight poles by pressing and pushing together.

Step 3: Unzip print and lay image face up. Slide print onto frame like a pillow case.