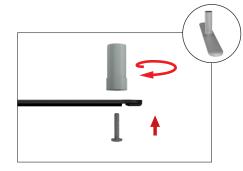

Step 4: Grip the fabric tightly and stretch around bottom pole to pinch zipper into place. Zip the graphic together for taut finish.

Step 5: Assemble post (75) into base plate or optional feet with screw by hand turning post and tightening into place.