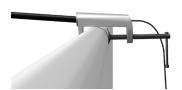

onto posts of flat base or optional feet. Press evenly on both sides to make easier for the frame to go on.

Step 5: Push banner stand frame

LIGHTS: (OPTIONAL) Position as desired and tighten knob to hold in place.