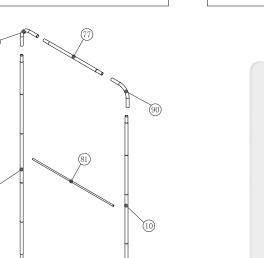

## **WaveLine Banner Stand 48x116 (rounded corner)**

Step 1: Assemble straight poles by pressing and pushing together.

Step 3: Unzip print and lay image face up. Slide print onto frame like a pillow case.