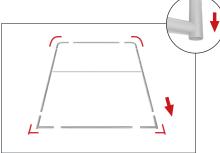

## **WaveLine Banner Stand 36x89 (rounded corner)**

Step 1: Assemble straight poles by pressing and pushing together.

Step 3: Unzip print and lay image face up. Slide print onto frame like a pillow case.

Step 4: Grip the fabric tightly and stretch around bottom pole to pinch zipper into place. Zip the graphic together for taut finish.

Step 5: Assemble post (75) into base plate or optional feet with

Step 5: Push banner stand frame onto posts of flat base or optional feet. Press evenly on both sides to make easier for the frame to go on.