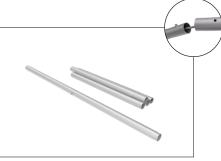

## Set Up Instructions

## **WaveLine Banner Stand 36x89 (rounded corner)**

Step 1: Assemble straight poles by pressing and pushing together.

Step 3: Unzip print and lay image face up. Slide print onto frame like a pillow case.