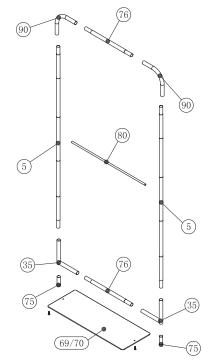

## **WaveLine Banner Stand 36x89 (rounded corner)**

Step 1: Assemble straight poles by pressing and pushing together.

Step 3: Unzip print and lay image face up. Slide print onto frame like a pillow case.

Step 4: Grip the fabric tightly and stretch around bottom pole to pinch zipper into place. Zip the graphic together for taut finish.

Step 5: Assemble post (75) into base plate or optional feet with

Step 5: Push banner stand frame onto posts of flat base or optional feet. Press evenly on both sides to make easier for the frame to go on.

screw by hand turning post and

tightening into place.

LIGHTS: (OPTIONAL) Position as desired and tighten knob to hold in place.

**WARNING!** Over tightening may cause damage to fabric image.