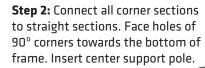

## **WaveLine Banner Stand 36x89 (rounded corner)**

Step 1: Assemble straight poles by pressing and pushing together.

Step 3: Unzip print and lay image face up. Slide print onto frame like a pillow case.