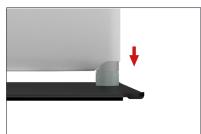

Step 4: Grip the fabric tightly and stretch around bottom pole to pinch zipper into place. Zip the graphic together for taut finish.

Step 5: Assemble post (75) into base plate or optional feet with

Step 5: Push banner stand frame onto posts of flat base or optional feet. Press evenly on both sides to make easier for the frame to go on.