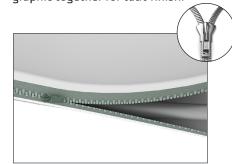

## **WaveLine Banner Stand 36x89 (rounded corner)**

Step 1: Assemble straight poles by pressing and pushing together.

Step 3: Unzip print and lay image face up. Slide print onto frame like a pillow case.

Step 4: Grip the fabric tightly and stretch around bottom pole to pinch zipper into place. Zip the graphic together for taut finish.

Step 5: Assemble post (75) into base plate or optional feet with

Step 5: Push banner stand frame onto posts of flat base or optional feet. Press evenly on both sides to make easier for the frame to go on.