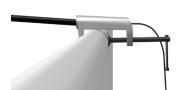

screw by hand turning post and

tightening into place.

LIGHTS: (OPTIONAL) Position as desired and tighten knob to hold in place.

**WARNING!** Over tightening may cause damage to fabric image.