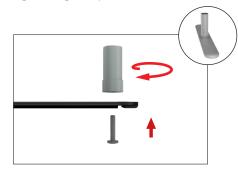

Step 4: Grip the fabric tightly and stretch around bottom pole to pinch zipper into place. Zip the graphic together for taut finish.

Step 5: Assemble post (75) into base plate or optional feet with

Step 5: Push banner stand frame onto posts of flat base or optional feet. Press evenly on both sides to make easier for the frame to go on.

screw by hand turning post and

tightening into place.

LIGHTS: (OPTIONAL) Position as desired and tighten knob to hold in place.

**WARNING!** Over tightening may cause damage to fabric image.