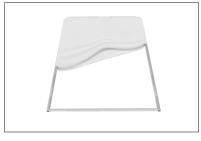

## **WaveLine Banner Stand 36x60 (straight corner)**

Step 1: Assemble straight poles by pressing and pushing together.

Step 3: Unzip print and lay image face up. Slide print onto frame like a pillow case.

onto posts of flat base or optional feet. Press evenly on both sides to make easier for the frame to go on.

Step 5: Push banner stand frame