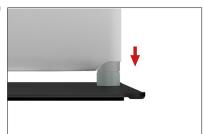

onto posts of flat base or optional feet. Press evenly on both sides to make easier for the frame to go on.

Step 5: Push banner stand frame