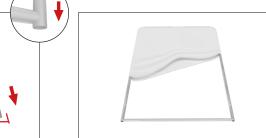

Step 4: Grip the fabric tightly and stretch around bottom pole to pinch zipper into place. Zip the graphic together for taut finish.

Step 5: Assemble post (75) into base plate or optional feet with screw by hand turning post and tightening into place.