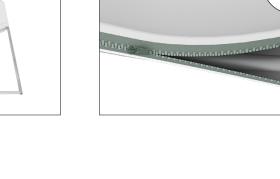

## **WaveLine Banner Stand 36x60 (straight corner)**

Step 1: Assemble straight poles by pressing and pushing together.

Step 3: Unzip print and lay image face up. Slide print onto frame like a pillow case.

Step 4: Grip the fabric tightly and stretch around bottom pole to pinch zipper into place. Zip the graphic together for taut finish.

Step 5: Assemble post (75) into base plate or optional feet with screw by hand turning post and tightening into place.