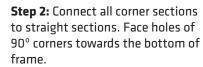

## **WaveLine Banner Stand 36x60 (straight corner)**

Step 1: Assemble straight poles by pressing and pushing together.

Step 3: Unzip print and lay image face up. Slide print onto frame like a pillow case.