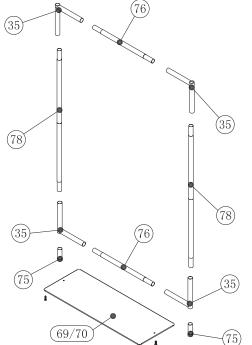

## **WaveLine Banner Stand 36x60 (straight corner)**

Step 1: Assemble straight poles by pressing and pushing together.

Step 3: Unzip print and lay image face up. Slide print onto frame like a pillow case.

Step 4: Grip the fabric tightly and stretch around bottom pole to pinch zipper into place. Zip the graphic together for taut finish.

Step 5: Assemble post (75) into base plate or optional feet with screw by hand turning post and tightening into place.

onto posts of flat base or optional feet. Press evenly on both sides to make easier for the frame to go on.

Step 5: Push banner stand frame