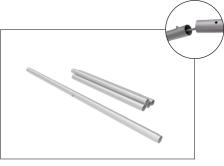

## **WaveLine Banner Stand 36x60 (straight corner)**

Step 1: Assemble straight poles by pressing and pushing together.

Step 3: Unzip print and lay image face up. Slide print onto frame like a pillow case.