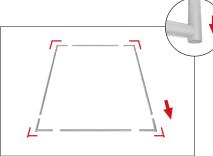

onto posts of flat base or optional feet. Press evenly on both sides to make easier for the frame to go on.

Step 5: Push banner stand frame