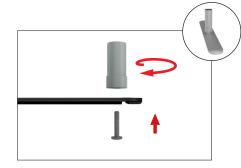

Step 4: Grip the fabric tightly and stretch around bottom pole to pinch zipper into place. Zip the graphic together for taut finish.

Step 5: Assemble post (75) into base plate or optional feet with screw by hand turning post and tightening into place.