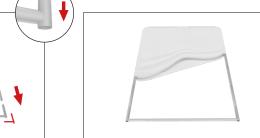

Step 4: Grip the fabric tightly and stretch around bottom pole to pinch zipper into place. Zip the graphic together for taut finish.

Step 5: Assemble post (75) into base plate or optional feet with screw by hand turning post and tightening into place.

feet. Press evenly on both sides to make easier for the frame to go on.

Step 5: Push banner stand frame onto posts of flat base or optional

LIGHTS:

(OPTIONAL) Position as desired and tighten knob to hold in place.