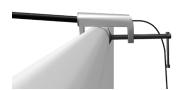

feet. Press evenly on both sides to make easier for the frame to go on.

Step 5: Push banner stand frame onto posts of flat base or optional

LIGHTS:

(OPTIONAL) Position as desired and tighten knob to hold in place.