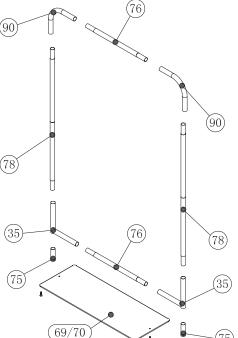

## **WaveLine Banner Stand 36x60 (rounded corner)**

Step 1: Assemble straight poles by pressing and pushing together.

Step 3: Unzip print and lay image face up. Slide print onto frame like a pillow case.

Step 4: Grip the fabric tightly and stretch around bottom pole to pinch zipper into place. Zip the graphic together for taut finish.

Step 5: Assemble post (75) into base plate or optional feet with screw by hand turning post and tightening into place.

feet. Press evenly on both sides to make easier for the frame to go on.

Step 5: Push banner stand frame onto posts of flat base or optional

LIGHTS:

(OPTIONAL) Position as desired and tighten knob to hold in place.