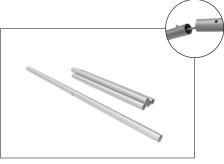

## **WaveLine Banner Stand 36x60 (rounded corner)**

Step 1: Assemble straight poles by pressing and pushing together.

Step 3: Unzip print and lay image face up. Slide print onto frame like a pillow case.