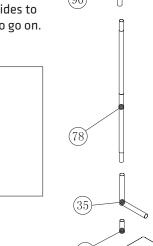

## **WaveLine Banner Stand 36x60 (rounded corner)**

Step 1: Assemble straight poles by pressing and pushing together.

Step 3: Unzip print and lay image face up. Slide print onto frame like a pillow case.

Step 4: Grip the fabric tightly and stretch around bottom pole to pinch zipper into place. Zip the graphic together for taut finish.

Step 5: Assemble post (75) into base plate or optional feet with screw by hand turning post and tightening into place.

feet. Press evenly on both sides to make easier for the frame to go on.

Step 5: Push banner stand frame onto posts of flat base or optional

LIGHTS:

(OPTIONAL) Position as desired and tighten knob to hold in place.