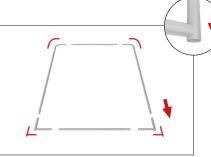

## **WaveLine Banner Stand 36x60 (rounded corner)**

Step 1: Assemble straight poles by pressing and pushing together.

Step 3: Unzip print and lay image face up. Slide print onto frame like a pillow case.