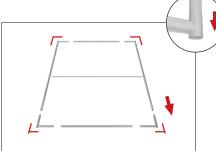

## **WaveLine Banner Stand 36x116 (straight corner)**

Step 1: Assemble straight poles by pressing and pushing together.

Step 3: Unzip print and lay image face up. Slide print onto frame like a pillow case.