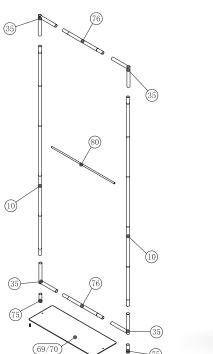

## **WaveLine Banner Stand 36x116 (straight corner)**

Step 1: Assemble straight poles by pressing and pushing together.

Step 3: Unzip print and lay image face up. Slide print onto frame like a pillow case.

Step 4: Grip the fabric tightly and stretch around bottom pole to pinch zipper into place. Zip the

Step 5: Assemble post (75) into base plate or optional feet with screw by hand turning post and tightening into place.