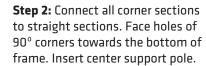

## **WaveLine Banner Stand 36x116 (straight corner)**

Step 1: Assemble straight poles by pressing and pushing together.

Step 3: Unzip print and lay image face up. Slide print onto frame like a pillow case.