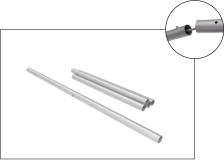

## **WaveLine Banner Stand 36x116 (straight corner)**

Step 1: Assemble straight poles by pressing and pushing together.

Step 3: Unzip print and lay image face up. Slide print onto frame like a pillow case.