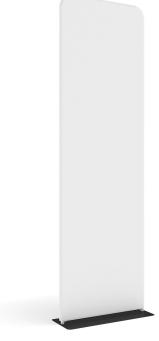

## **WaveLine Banner Stand 36x116 (rounded corner)**

Step 1: Assemble straight poles by pressing and pushing together.

Step 3: Unzip print and lay image face up. Slide print onto frame like a pillow case.

Step 4: Grip the fabric tightly and stretch around bottom pole to pinch zipper into place. Zip the graphic together for taut finish.

Step 5: Assemble post (75) into base plate or optional feet with screw by hand turning post and tightening into place.

Step 5: Push banner stand frame onto posts of flat base or optional feet. Press evenly on both sides to make easier for the frame to go on.

**WARNING!** Over tightening may cause damage to fabric image.