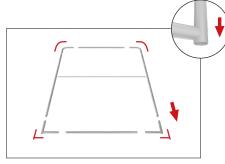

## **WaveLine Banner Stand 36x116 (rounded corner)**

Step 1: Assemble straight poles by pressing and pushing together.

Step 3: Unzip print and lay image face up. Slide print onto frame like a pillow case.