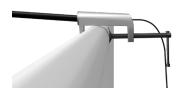

Step 5: Push banner stand frame onto posts of flat base or optional feet. Press evenly on both sides to make easier for the frame to go on.

**WARNING!** Over tightening may cause damage to fabric image.