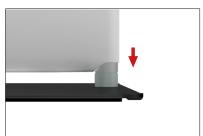

Step 5: Push banner stand frame onto posts of flat base or optional feet. Press evenly on both sides to make easier for the frame to go on.

**WARNING!** Over tightening may cause damage to fabric image.