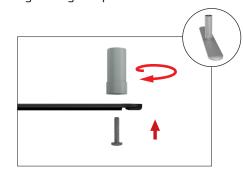

Step 4: Grip the fabric tightly and stretch around bottom pole to pinch zipper into place. Zip the graphic together for taut finish.

Step 5: Assemble post (75) into base plate or optional feet with screw by hand turning post and tightening into place.