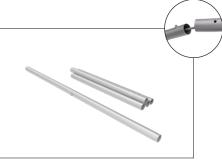

## **WaveLine Banner Stand 36x116 (rounded corner)**

Step 1: Assemble straight poles by pressing and pushing together.

Step 3: Unzip print and lay image face up. Slide print onto frame like a pillow case.