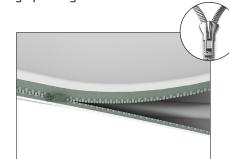

Step 4: Grip the fabric tightly and stretch around bottom pole to pinch zipper into place. Zip the graphic together for taut finish.

Step 5: Assemble post (75) into base plate or optional feet with screw by hand turning post and tightening into place.