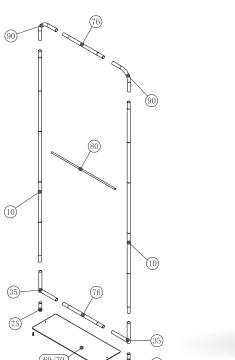

## **WaveLine Banner Stand 36x116 (rounded corner)**

Step 1: Assemble straight poles by pressing and pushing together.

Step 3: Unzip print and lay image face up. Slide print onto frame like a pillow case.

Step 4: Grip the fabric tightly and stretch around bottom pole to pinch zipper into place. Zip the graphic together for taut finish.

Step 5: Assemble post (75) into base plate or optional feet with screw by hand turning post and tightening into place.

Step 5: Push banner stand frame onto posts of flat base or optional feet. Press evenly on both sides to make easier for the frame to go on.

**WARNING!** Over tightening may cause damage to fabric image.