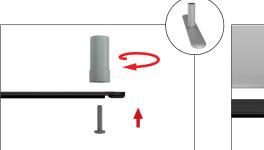

## Set Up Instructions

## **WaveLine Banner Stand 24x89 (rounded corners)**

**Step 1:** Assemble straight poles by pressing and pushing together.



**Step 3:** Unzip print and lay image face up. Slide print onto frame like a pillow case.

**Step 4:** Grip the fabric tightly and stretch around bottom pole to pinch zipper into place. Zip the graphic together for taut finish.





Julian Department of the Control of

**Step 5:** Assemble post (75) into base plate or optional feet with screw by hand turning post and tightening into place.

**Step 5:** Push banner stand frame onto posts of flat base or optional feet. Press evenly on both sides to make easier for the frame to go on.











(OPTIONAL) Position as desired and tighten knob to hold in place.

WARNING! Over tightening may cause damage to fabric image.