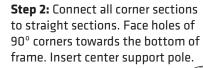

## **WaveLine Banner Stand 24x89 (rounded corners)**

**Step 1:** Assemble straight poles by pressing and pushing together.

**Step 3:** Unzip print and lay image face up. Slide print onto frame like a pillow case.