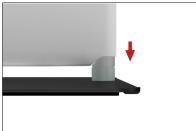

## Set Up Instructions

## **WaveLine Banner Stand 24x89 (rounded corners)**

**Step 1:** Assemble straight poles by pressing and pushing together.



**Step 3:** Unzip print and lay image face up. Slide print onto frame like a pillow case.

**Step 4:** Grip the fabric tightly and stretch around bottom pole to pinch zipper into place. Zip the graphic together for taut finish.





Julian Department of the Control of

**Step 5:** Assemble post (75) into base plate or optional feet with screw by hand turning post and tightening into place.

**Step 5:** Push banner stand frame onto posts of flat base or optional feet. Press evenly on both sides to make easier for the frame to go on.











(OPTIONAL) Position as desired and tighten knob to hold in place.

WARNING! Over tightening may cause damage to fabric image.