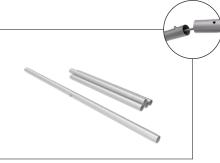

## Set Up Instructions

## **WaveLine Banner Stand 24x89 (rounded corners)**

**Step 1:** Assemble straight poles by pressing and pushing together.



**Step 3:** Unzip print and lay image face up. Slide print onto frame like a pillow case.

**Step 4:** Grip the fabric tightly and stretch around bottom pole to pinch zipper into place. Zip the graphic together for taut finish.





Julian Department of the Control of

**Step 5:** Assemble post (75) into base plate or optional feet with screw by hand turning post and tightening into place.

**Step 5:** Push banner stand frame onto posts of flat base or optional feet. Press evenly on both sides to make easier for the frame to go on.











(OPTIONAL) Position as desired and tighten knob to hold in place.

WARNING! Over tightening may cause damage to fabric image.