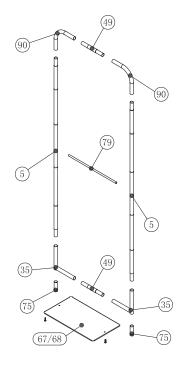

## **WaveLine Banner Stand 24x89 (rounded corners)**

**Step 1:** Assemble straight poles by pressing and pushing together.

**Step 3:** Unzip print and lay image face up. Slide print onto frame like a pillow case.

**Step 4:** Grip the fabric tightly and stretch around bottom pole to pinch zipper into place. Zip the graphic together for taut finish.

Julian Department of the Control of

**Step 5:** Assemble post (75) into base plate or optional feet with screw by hand turning post and tightening into place.

**Step 5:** Push banner stand frame onto posts of flat base or optional feet. Press evenly on both sides to make easier for the frame to go on.

(OPTIONAL) Position as desired and tighten knob to hold in place.