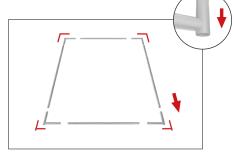

## **WaveLine Banner Stand 24x60 (straight corners)**

**Step 1:** Assemble straight poles by pressing and pushing together.

**Step 3:** Unzip print and lay image face up. Slide print onto frame like a pillow case.