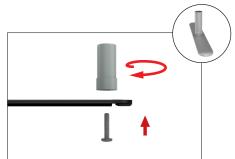

**Step 4:** Grip the fabric tightly and stretch around bottom pole to pinch zipper into place. Zip the graphic together for taut finish.

**Step 5:** Assemble post (75) into base plate or optional feet with screw by hand turning post and tightening into place.