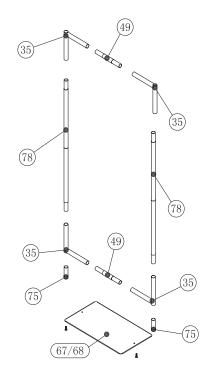

## **WaveLine Banner Stand 24x60 (straight corners)**

**Step 1:** Assemble straight poles by pressing and pushing together.

**Step 3:** Unzip print and lay image face up. Slide print onto frame like a pillow case.

**Step 4:** Grip the fabric tightly and stretch around bottom pole to pinch zipper into place. Zip the graphic together for taut finish.

**Step 5:** Assemble post (75) into base plate or optional feet with screw by hand turning post and tightening into place.

**Step 5:** Push banner stand frame onto posts of flat base or optional feet. Press evenly on both sides to make easier for the frame to go on.

LIGHTS:

(OPTIONAL) Position as desired and tighten knob to hold in place.