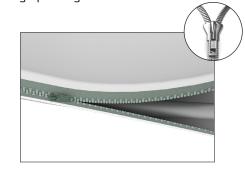

**Step 4:** Grip the fabric tightly and stretch around bottom pole to pinch zipper into place. Zip the graphic together for taut finish.

**Step 5:** Assemble post (75) into base plate or optional feet with screw by hand turning post and tightening into place.