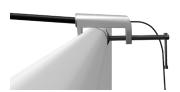

**Step 5:** Push banner stand frame onto posts of flat base or optional feet. Press evenly on both sides to make easier for the frame to go on.

LIGHTS:

(OPTIONAL) Position as desired and tighten knob to hold in place.