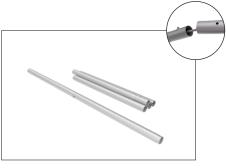

## **WaveLine Banner Stand 24x60 (straight corners)**

**Step 1:** Assemble straight poles by pressing and pushing together.

**Step 3:** Unzip print and lay image face up. Slide print onto frame like a pillow case.