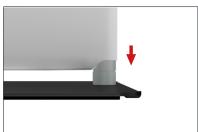

**Step 5:** Push banner stand frame onto posts of flat base or optional feet. Press evenly on both sides to make easier for the frame to go on.

LIGHTS:

(OPTIONAL) Position as desired and tighten knob to hold in place.