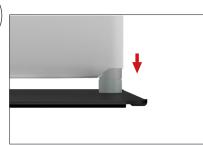

**Step 3:** Unzip print and lay image face up. Slide print onto frame like a pillow case.

**Step 4:** Grip the fabric tightly and stretch around bottom pole to pinch zipper into place. Zip the graphic together for taut finish.