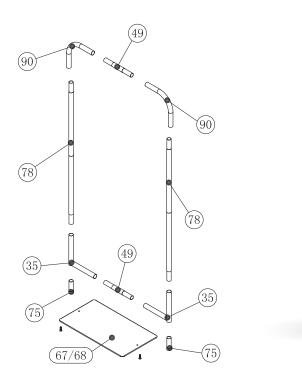

## WaveLine Banner Stand 24x60 (rounded corners)

**Step 1:** Assemble straight poles by pressing and pushing together.

**Step 2:** Connect all corner sections to straight sections. Face holes of 90° corners towards the bottom of frame.

**Step 5:** Assemble post (75) into base plate or optional feet with screw by hand turning post and tightening into place.

**Step 5:** Push banner stand frame onto posts of flat base or optional feet. Press evenly on both sides to make easier for the frame to go on.