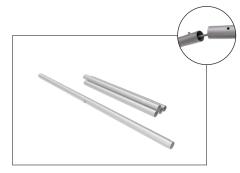

## WaveLine Banner Stand 24x60 (rounded corners)

**Step 1:** Assemble straight poles by pressing and pushing together.

**Step 2:** Connect all corner sections to straight sections. Face holes of 90° corners towards the bottom of frame.