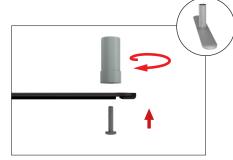

**Step 5:** Assemble post (75) into base plate or optional feet with screw by hand turning post and tightening into place.

**Step 5:** Push banner stand frame onto posts of flat base or optional feet. Press evenly on both sides to make easier for the frame to go on.