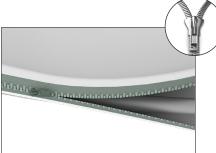

**Step 3:** Unzip print and lay image face up. Slide print onto frame like a pillow case.

**Step 4:** Grip the fabric tightly and stretch around bottom pole to pinch zipper into place. Zip the graphic together for taut finish.