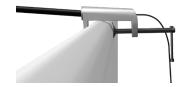

## LIGHTS:

(OPTIONAL) Position as desired and tighten knob to hold in place. WARNING! Over tightening may cause damage to fabric image.