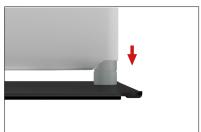

**Step 5:** Push banner stand frame onto posts of flat base or optional feet. Press evenly on both sides to make easier for the frame to go on.

LIGHTS:

(OPTIONAL) Position as desired and tighten knob to hold in place.