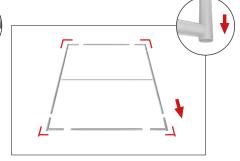

## **WaveLine Banner Stand 24x116 (straight corners)**

**Step 1:** Assemble straight poles by pressing and pushing together.

**Step 3:** Unzip print and lay image face up. Slide print onto frame like a pillow case.

**Step 4:** Grip the fabric tightly and stretch around bottom pole to pinch zipper into place. Zip the graphic together for taut finish.

**Step 5:** Assemble post (75) into base plate or optional feet with screw by hand turning post and tightening into place.