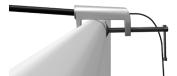

**Step 5:** Push banner stand frame onto posts of flat base or optional feet. Press evenly on both sides to make easier for the frame to go on.

LIGHTS:

(OPTIONAL) Position as desired and tighten knob to hold in place.

WARNING! Over tightening may cause damage to fabric image.