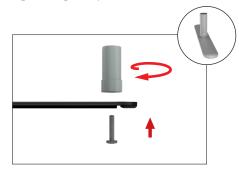

**Step 4:** Grip the fabric tightly and stretch around bottom pole to pinch zipper into place. Zip the graphic together for taut finish.

**Step 5:** Assemble post (75) into base plate or optional feet with screw by hand turning post and tightening into place.