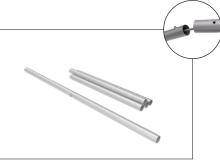

## **WaveLine Banner Stand 24x116 (straight corners)**

**Step 1:** Assemble straight poles by pressing and pushing together.

**Step 3:** Unzip print and lay image face up. Slide print onto frame like a pillow case.