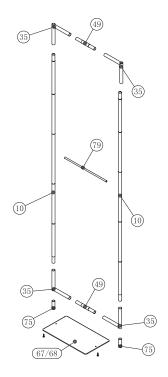

## **WaveLine Banner Stand 24x116 (straight corners)**

**Step 1:** Assemble straight poles by pressing and pushing together.

**Step 3:** Unzip print and lay image face up. Slide print onto frame like a pillow case.