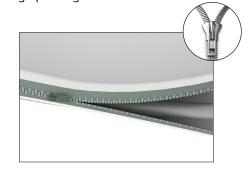

**Step 4:** Grip the fabric tightly and stretch around bottom pole to pinch zipper into place. Zip the graphic together for taut finish.

**Step 5:** Assemble post (75) into base plate or optional feet with screw by hand turning post and tightening into place.