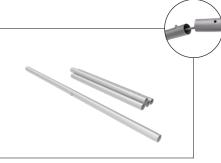

## **WaveLine Banner Stand 24x116 (rounded corners)**

Step 1: Assemble straight poles by pressing and pushing together.

Step 3: Unzip print and lay image face up. Slide print onto frame like a pillow case.