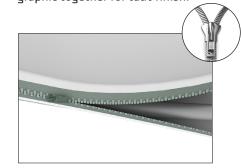

## **WaveLine Banner Stand 24x116 (rounded corners)**

Step 1: Assemble straight poles by pressing and pushing together.

Step 3: Unzip print and lay image face up. Slide print onto frame like a pillow case.

Step 4: Grip the fabric tightly and stretch around bottom pole to pinch zipper into place. Zip the graphic together for taut finish.

Step 5: Assemble post (75) into base plate or optional feet with screw by hand turning post and tightening into place.