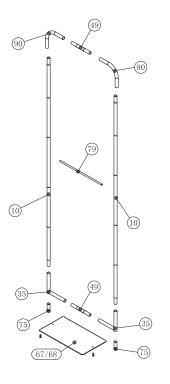

## **WaveLine Banner Stand 24x116 (rounded corners)**

Step 1: Assemble straight poles by pressing and pushing together.

Step 3: Unzip print and lay image face up. Slide print onto frame like a pillow case.

Step 4: Grip the fabric tightly and stretch around bottom pole to pinch zipper into place. Zip the graphic together for taut finish.

Step 5: Assemble post (75) into base plate or optional feet with screw by hand turning post and tightening into place.

Step 5: Push banner stand frame onto posts of flat base or optional feet. Press evenly on both sides to make easier for the frame to go on.

LIGHTS: (OPTIONAL) Position as desired and tighten knob to hold in place.