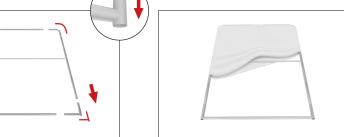

Step 5: Push banner stand frame onto posts of flat base or optional feet. Press evenly on both sides to make easier for the frame to go on.

LIGHTS: (OPTIONAL) Position as desired and tighten knob to hold in place.