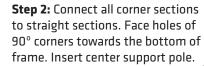

## **WaveLine Banner Stand 24x116 (rounded corners)**

Step 1: Assemble straight poles by pressing and pushing together.

Step 3: Unzip print and lay image face up. Slide print onto frame like a pillow case.