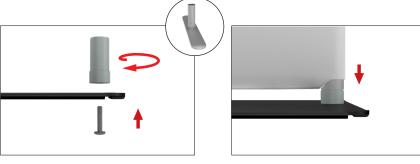

Step 4: Grip the fabric tightly and stretch around bottom pole to pinch zipper into place. Zip the graphic together for taut finish.

Step 5: Assemble post (75) into base plate or optional feet with screw by hand turning post and tightening into place.

Step 5: Push banner stand frame onto posts of flat base or optional feet. Press evenly on both sides to make easier for the frame to go on.

LIGHTS: (OPTIONAL) Position as desired and tighten knob to hold in place.