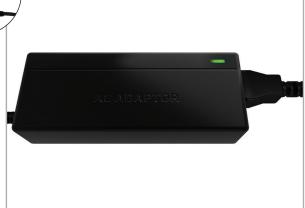

## **CHARGING INSTRUCTIONS - LITHIUM ION BATTERY**

**Step 1:** To charge the battery, insert the transformer that came with your display product into the battery. Plug transformer into an outlet and charge for several hours.

**GREEN LIGHT:** A green light on the transformer will indicate when the battery is fully charged. Remove transformer from battery.

**Step 2:** Insert one end of the small plug into the battery and one end into the display or counter.