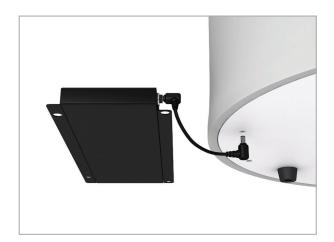

**GREEN LIGHT:** A green light on the transformer will indicate when the battery is fully charged. Remove transformer from battery.

**Step 2:** Insert one end of the small plug into the battery and one end into the display or counter.

**NOTE:** It is recomeneded to have two batteries per product to allow charging of one battery while the other battery is in use.