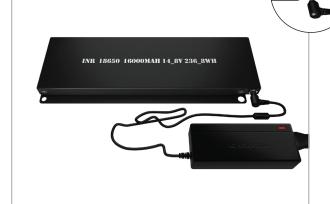

## **CHARGING INSTRUCTIONS - LITHIUM ION BATTERY**

**Step 1:** To charge the battery, insert the transformer that came with your display product into the battery. Plug transformer into an outlet and charge for several hours.

**GREEN LIGHT:** A green light on the transformer will indicate when the battery is fully charged. Remove transformer from battery.

**Step 2:** Insert one end of the small plug into the battery and one end into the display or counter.