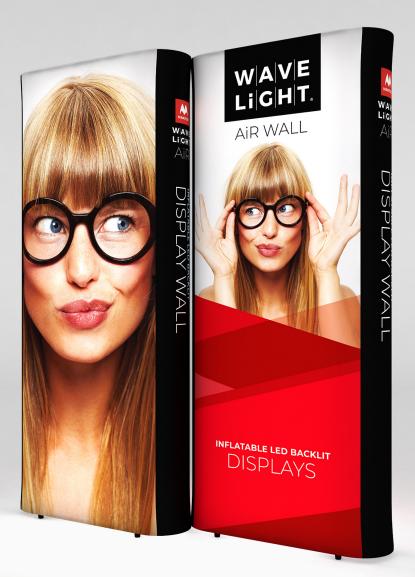

# WAVELIGHT® AIR WALL & PODIUM INFLATABLE & BACKLIT DISPLAYS

Step into the Light<sup>™</sup> with our WaveLight® Air Wall and Podium, an inflatable backlit display system. These pump up display are quick and easy to set up - go from flat to fully inflated in under 90 seconds. Use standalone, add to your existing display or in combination with one of our WaveLine® Original Displays to create an illuminated centerpoint for your event or trade show space.

# WITAW-KGD-10023 WaveLight® Air Wall 39.4"W x 90.56"H x 11.82"D 41lbs WITAP-KGD-10027 WaveLight® Air Podium 39.4"W x 38.2"H x 11.82"D 41lbs

\*\*All Wavelight® Air Displays include: Inflatable Core, Fabric Graphic Print (double-sided), Built-in LED Lighting and Plugin Power Supply. Packaged in a Soft Molded Carry Case.

**Double-sided:** All WaveLight® Air Walls and Podiums are printed two-sided. Artwork can be the same on both sides or different.

**Turn Around Time:** This product requires approx. 3-4 business days to produce, plus shipping. Check with your representative for availability.

### DOUBLE-SIDED

Display provides brands with more surface area to present ideas. Design the same message on both sides or have different messages for different audiences.