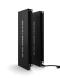

# WAVELIGHT® AIR WALL & PODIUM INFLATABLE & BACKLIT DISPLAYS

Step into the Light<sup>™</sup> with our WaveLight® Air Wall and Podium, an inflatable backlit display system. These pump up display are quick and easy to set up - go from flat to fully inflated in under 90 seconds. Use standalone, add to your existing display or in combination with one of our WaveLine® Original Displays to create an illuminated centerpoint for your event or trade show space.

# WITAW-KGD-10023 WaveLight® Air Wall 39.4"W x 90.56"H x 11.82"D 41lbs WITAP-KGD-10027 WaveLight® Air Podium 39.4"W x 38.2"H x 11.82"D 41lbs

\*\*All Wavelight® Air Displays include: Inflatable Core, Fabric Graphic Print (double-sided), Built-in LED Lighting and Plugin Power Supply. Packaged in a Soft Molded Carry Case.

**Double-sided:** All WaveLight® Air Walls and Podiums are printed two-sided. Artwork can be the same on both sides or different.

**Turn Around Time:** This product requires approx. 3-4 business days to produce, plus shipping. Check with your representative for availability.