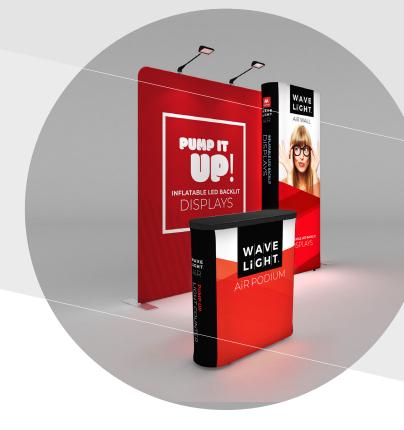

# WAVELIGHT® AIR WALL & PODIUM INFLATABLE & BACKLIT DISPLAYS

Step into the Light<sup>™</sup> with our WaveLight® Air Wall and Podium, an inflatable backlit display system. These pump up display are quick and easy to set up - go from flat to fully inflated in under 90 seconds. Use standalone, add to your existing display or in combination with one of our WaveLine® Original Displays to create an illuminated centerpoint for your event or trade show space.

### **DESIGN YOUR OWN DISPLAY** The Wavelight® Air Wall & Podium products are designed for pairing wi

products are designed for pairing with WaveLine® Original products.

**GO CORDLESS** With rechargeable batteries or power up with a plug.

ADD-ON TRAVEL CASE

Pack in our CA700 hard cases that doubles as a graphic display counter.

**ADD-ON 500W AIR PUMP** A lightweight and compact air blower that includes quick-release air flow nozzle.