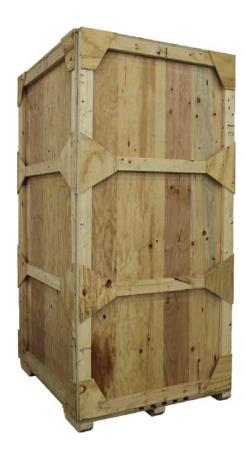

# **Vertical Wood Crate**

It is critical to protect your trade show exhibit investment with this quality constructed transit and shipping case. This wooden shipping crate is perfect for a variety of products and is designed to be strong with fastening bolts.

#### features and benefits:

- Felt lined internal walls and rails for added protection
- Removable internal shelf
- No tools required to open
- Side loaded wood crate

- 6 sets of fastening hardware
- Not weather proof
- 1 year warranty

### dimensions:

Approximate weight: 550 lbs / 250 kg

## additional information:

This wood crate features a side loading access door with 6 sets of tool-less fastening hardware.

We are continually improving and modifying our product range and reserve the right to vary the specifications without prior notice. All dimensions and weights quoted are approximate and we accept no responsibility for variance. E&OE. See Graphic Templates for graphic bleed specifications.