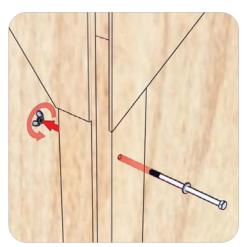

#### features and benefits:

- Felt lined internal walls and rails for added protection
- Removable internal shelf
- No tools required to open
- Side loaded wood crate

- 6 sets of fastening hardware
- Not weather proof
- 1 year warranty

## additional information:

This wood crate features a side loading access door with 6 sets of tool-less fastening hardware.

We are continually improving and modifying our product range and reserve the right to vary the specifications without prior notice. All dimensions and weights quoted are approximate and we accept no responsibility for variance. E&OE. See Graphic Templates for graphic bleed specifications.