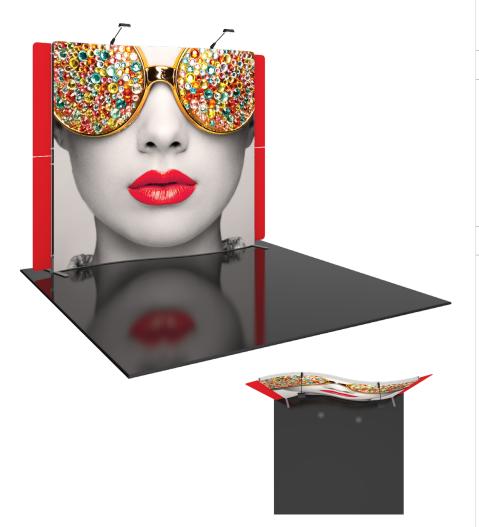

# **Vector Frame Master Kit 10**

The innovative, contemporary and clean appearance of the Vector Frame<sup>TM</sup> line of exhibit kits will captivate your audience. Kits feature push-fit fabric graphics, easy-to-assemble extrusion frames, accent lighting, tables, literature accessories, monitor mounts and interior LED edge lighting where indicated.

## features and benefits:

- 50mm silver extrusion frame
- Single-sided SEG dye-sublimated fabric graphics
- Kit includes: one frame, one fabric graphic, four rigid graphic accent wings, two LED lights, and one wheeled molded case
- Lifetime hardware warranty against manufacturer defects

### dimensions:

| differisions.                                                                   |                                                         |
|---------------------------------------------------------------------------------|---------------------------------------------------------|
| Hardware                                                                        | Graphic                                                 |
| Assembled unit:<br>114"w x 98.7"h x 24.13"d<br>2895mm(w) x 2506mm(h) x 613mm(d) | Refer to related graphic template for more information. |
| Approximate weight:<br>34 lbs / 16 kg                                           | Visit:<br>https://tradeshowplus.com                     |