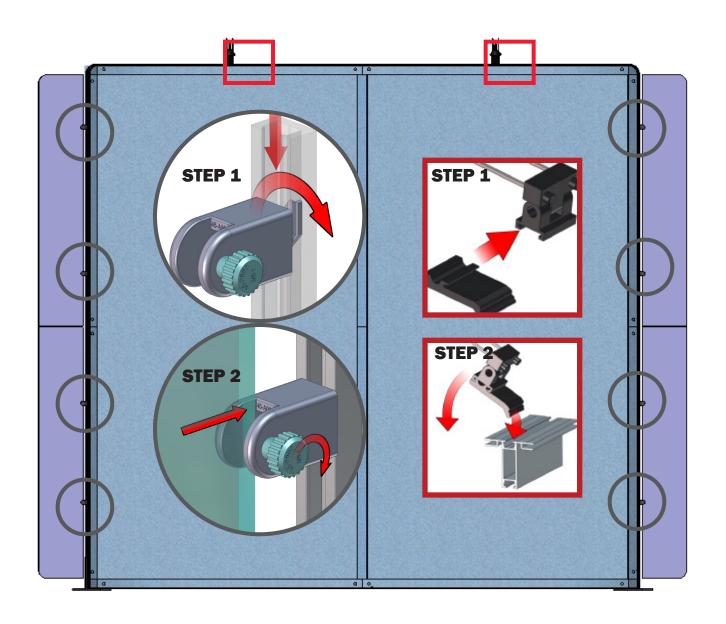

## features and benefits:

- 50mm silver extrusion frame
- Single-sided SEG dye-sublimated fabric graphics
- Kit includes: one frame, one fabric graphic, four rigid graphic accent wings, two LED lights, and one wheeled molded case
- Lifetime hardware warranty against manufacturer defects