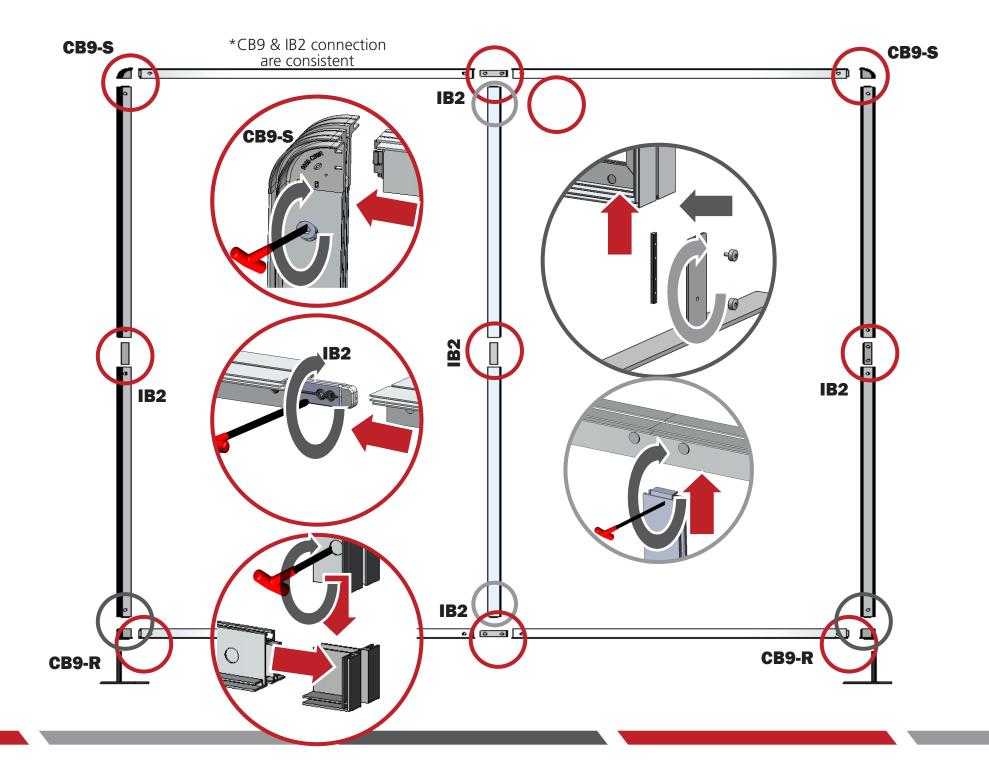

## features and benefits:

- 50mm silver extrusion frame
- Single-sided SEG dye-sublimated fabric graphics
- Kit includes: one frame, one fabric graphic, four rigid graphic accent wings, two LED lights, and one wheeled molded case
- Lifetime hardware warranty against manufacturer defects

1 person assembly recommended: