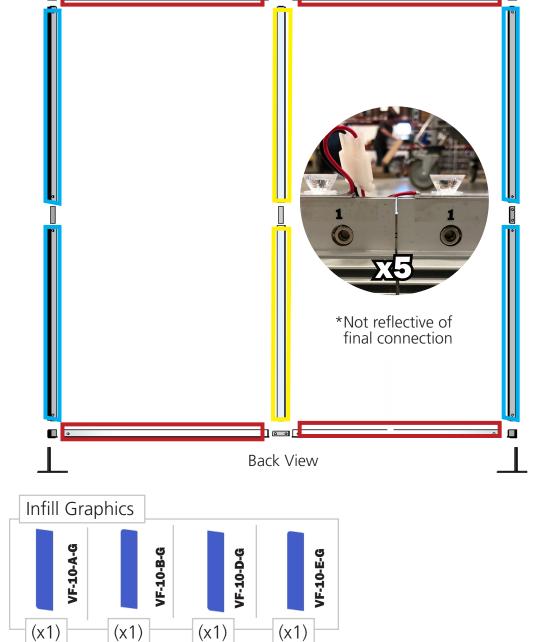

## features and benefits:

- 50mm silver extrusion frame
- Single-sided SEG dye-sublimated fabric graphics
- Kit includes: one frame, one fabric graphic, four rigid graphic accent wings, two LED lights, and one wheeled molded case
- Lifetime hardware warranty against manufacturer defects

### dimensions:

| differisions.                                                                   |                                                         |
|---------------------------------------------------------------------------------|---------------------------------------------------------|
| Hardware                                                                        | Graphic                                                 |
| Assembled unit:<br>114"w x 98.7"h x 24.13"d<br>2895mm(w) x 2506mm(h) x 613mm(d) | Refer to related graphic template for more information. |
| Approximate weight:<br>34 lbs / 16 kg                                           | Visit:<br>https://tradeshowplus.com                     |