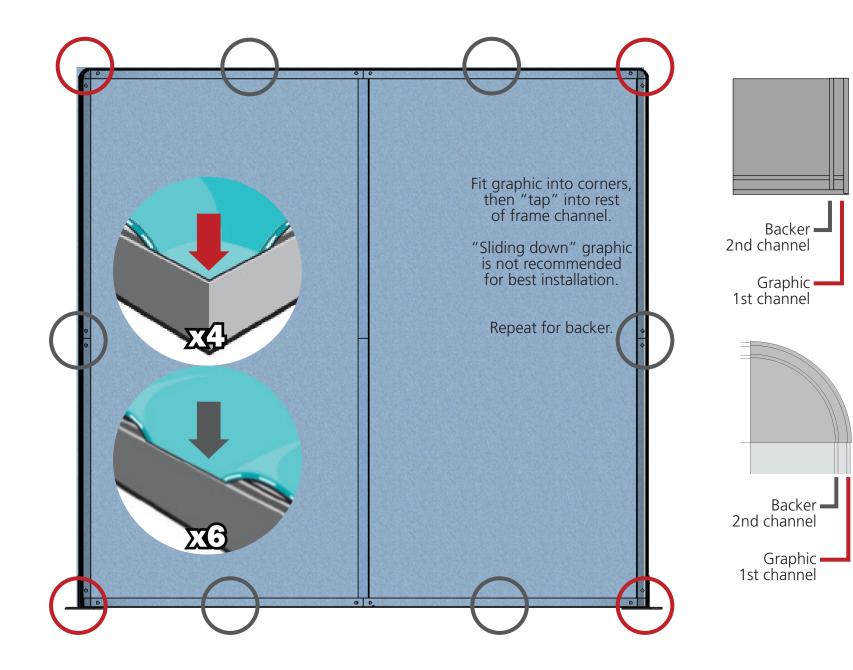

## features and benefits:

- 50mm silver extrusion frame
- Single-sided SEG dye-sublimated fabric graphics
- Kit includes: one frame, one fabric graphic, four rigid graphic accent wings, two LED lights, and one wheeled molded case
- Lifetime hardware warranty against manufacturer defects

## additional information:

Graphic material:

Dye-sublimation SEG push-fit fabric

This product may include the following materials for recycle: aluminum, select wood, fabric, cardboard, paper, steel, and plastics.