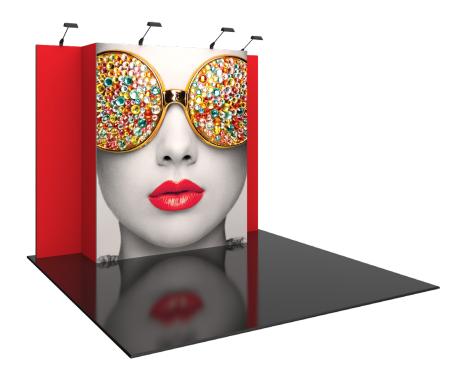

## **Vector Frame Master Kit 04**

Stand apart from the competition with a clean, sophisticated 10' x 10' or 10' x 20' Vector Frame™ exhibit kit. These graphic mural kits feature square-corner 50mm extrusion frames and push-fit fabric graphics that cover the entire frame. Vector Frame Essential kits are easy to assemble and disassemble.

## features and benefits:

- 50mm silver extrusion frame
- Single-sided fabric graphics
- Easy step-by-step instructions

- Kit includes: one frame, five fabric graphics, four LED floodlights, and one wheeled molded case
- Lifetime hardware warranty against manufacturer defects

## dimensions:

| Hardware                                                                        | Graphic                                                 |
|---------------------------------------------------------------------------------|---------------------------------------------------------|
| Assembled unit:<br>114.65"w x 94.5"h x 22"d<br>2912mm(w) x 2400mm(h) x 559mm(d) | Refer to related graphic template for more information. |
| Approximate weight:<br>125 lbs / 57 kg                                          | Visit:<br>https://tradeshowplus.com                     |