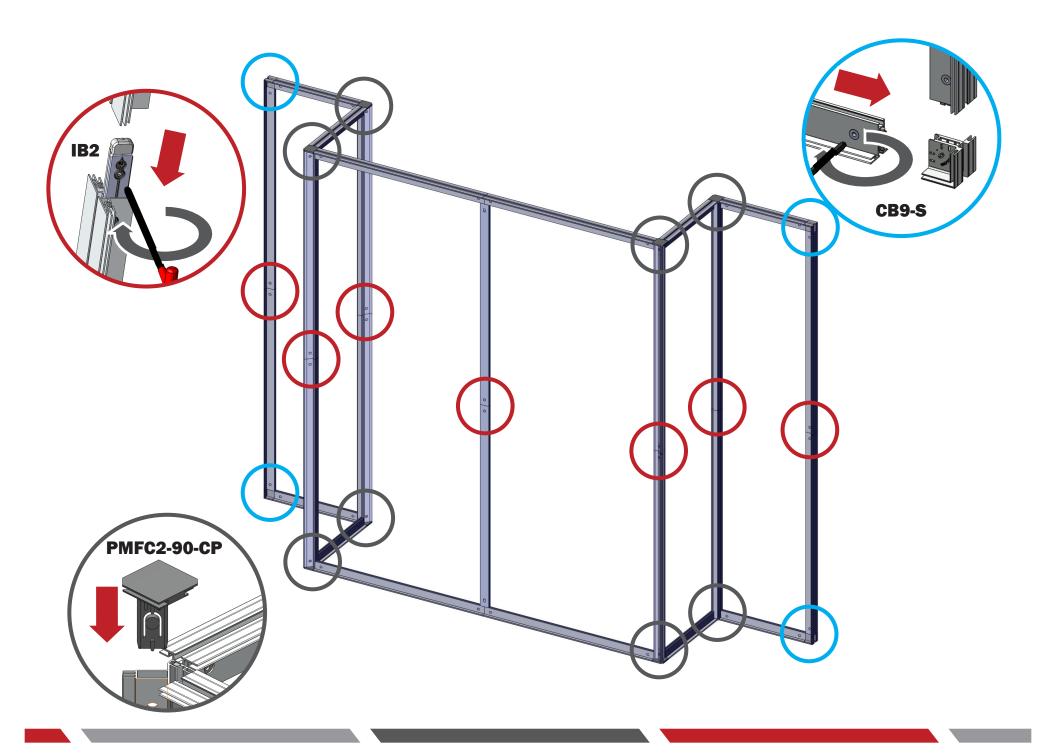

## features and benefits:

- 50mm silver extrusion frame
- Single-sided fabric graphics
- Easy step-by-step instructions

- Kit includes: one frame, five fabric graphics, four LED floodlights, and one wheeled molded case
- Lifetime hardware warranty against manufacturer defects

2 person assembly recommended:

We are continually improving and modifying our product range and reserve the right to vary the specifications without prior notice. All dimensions and weights quoted are approximate and we accept no responsibility for variance. E&OE. See Graphic Templates for graphic bleed specifications.