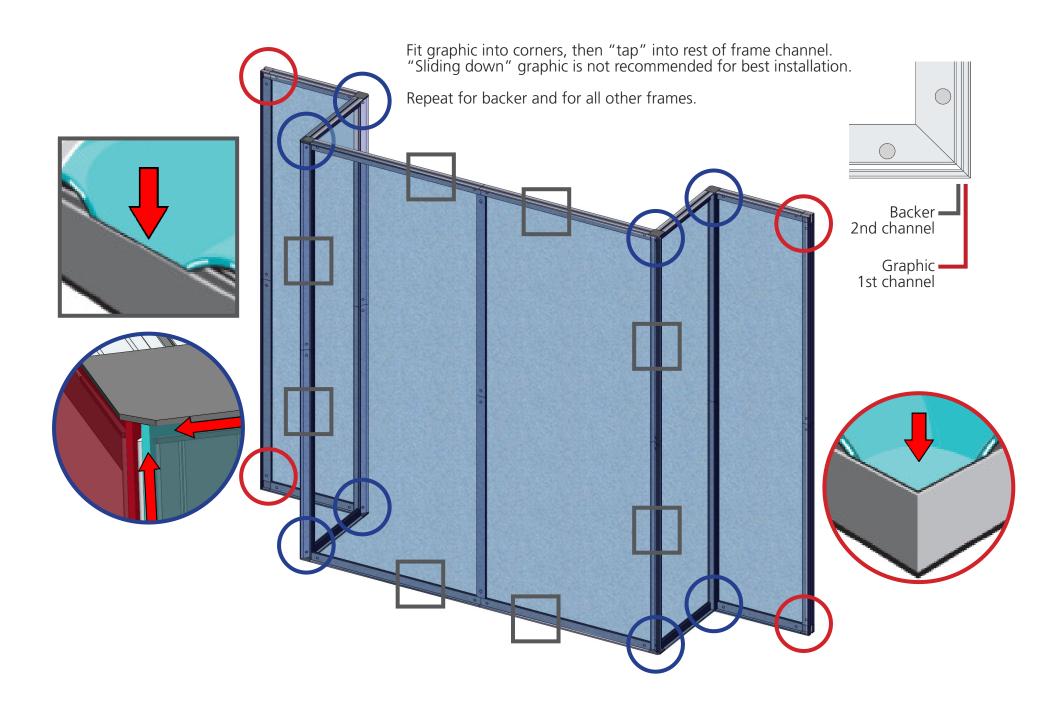

## features and benefits:

- 50mm silver extrusion frame
- Single-sided fabric graphics
- Easy step-by-step instructions

- Kit includes: one frame, five fabric graphics, four LED floodlights, and one wheeled molded case
- Lifetime hardware warranty against manufacturer defects

2 person assembly recommended:

We are continually improving and modifying our product range and reserve the right to vary the specifications without prior notice. All dimensions and weights quoted are approximate and we accept no responsibility for variance. E&OE. See Graphic Templates for graphic bleed specifications.