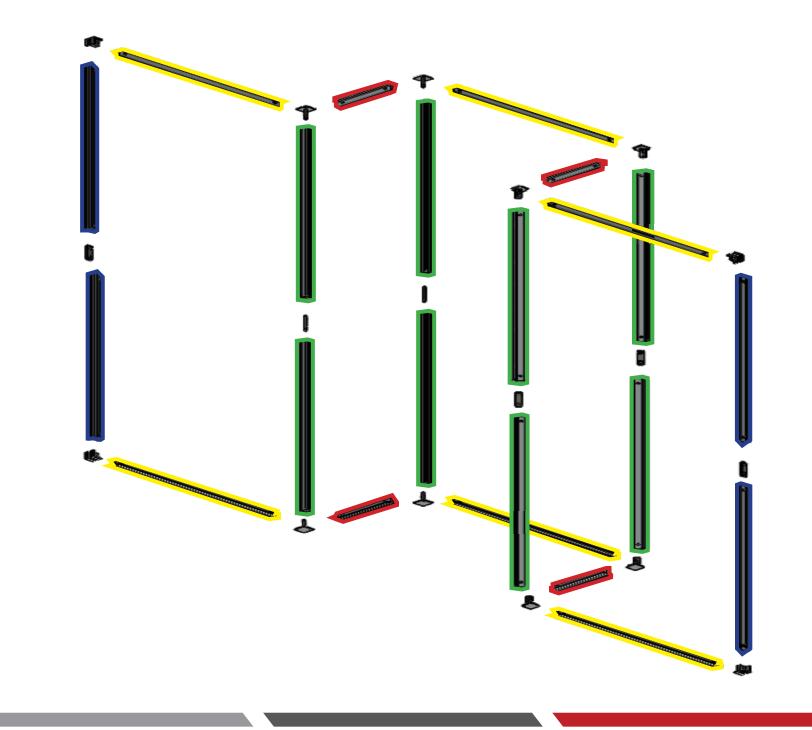

## features and benefits:

- 50mm silver extrusion frame
- Single-sided fabric graphics
- Easy step-by-step instructions

- Kit includes: one frame, five fabric graphics, three 120 watt floodlights, and one wheeled molded case
- Lifetime hardware warranty against manufacturer defects