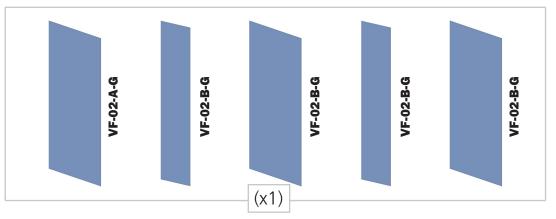

## features and benefits:

- 50mm silver extrusion frame
- Single-sided fabric graphics
- Easy step-by-step instructions

- Kit includes: one frame, five fabric graphics, three 120 watt floodlights, and one wheeled molded case
- Lifetime hardware warranty against manufacturer defects

## \*Not to scale