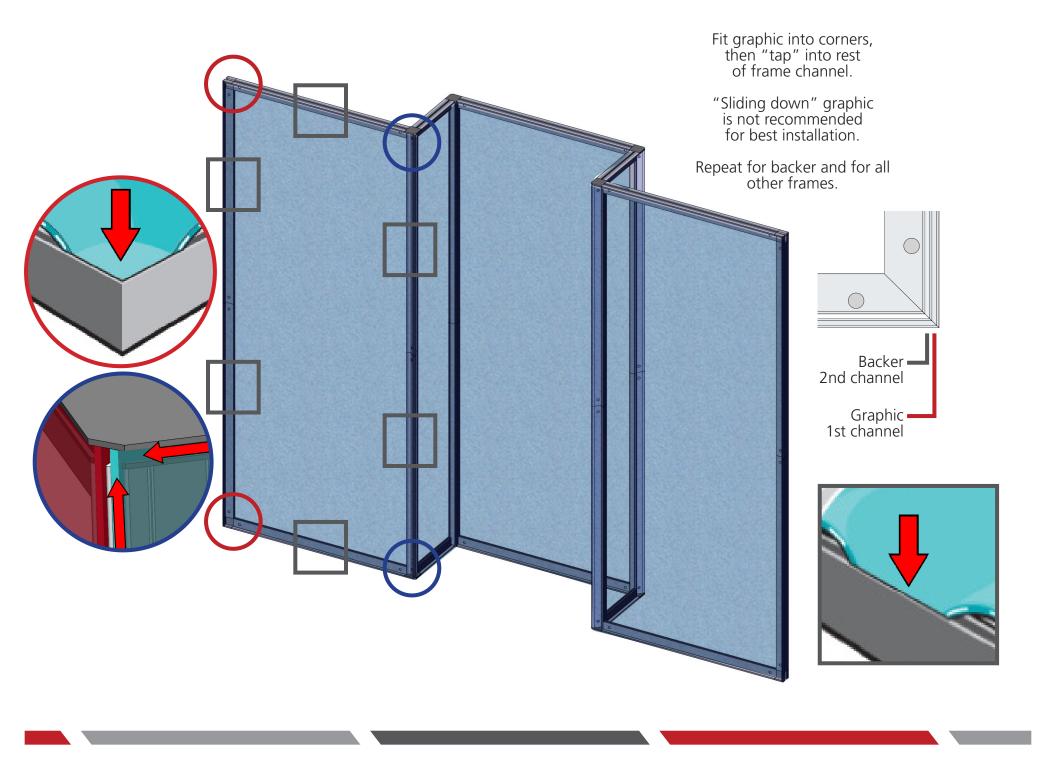

## features and benefits:

- 50mm silver extrusion frame
- Single-sided fabric graphics
- Easy step-by-step instructions

- Kit includes: one frame, five fabric graphics, three 120 watt floodlights, and one wheeled molded case
- Lifetime hardware warranty against manufacturer defects

## dimensions:

| Graphic                                                                                                                           |
|-----------------------------------------------------------------------------------------------------------------------------------|
| Refer to related graphic template for more<br>information.<br>Visit:<br>https://tradeshowplus.com                                 |
| additional information:                                                                                                           |
| Graphic material:<br>Dye-sublimation SEG push-fit fabric                                                                          |
| Lights Included:<br>Lumina 200                                                                                                    |
| This product may include the followin materials for recycle:<br>aluminum, select wood, fabric, cardbo paper, steel, and plastics. |
| 2 person assembly recommended:                                                                                                    |
|                                                                                                                                   |