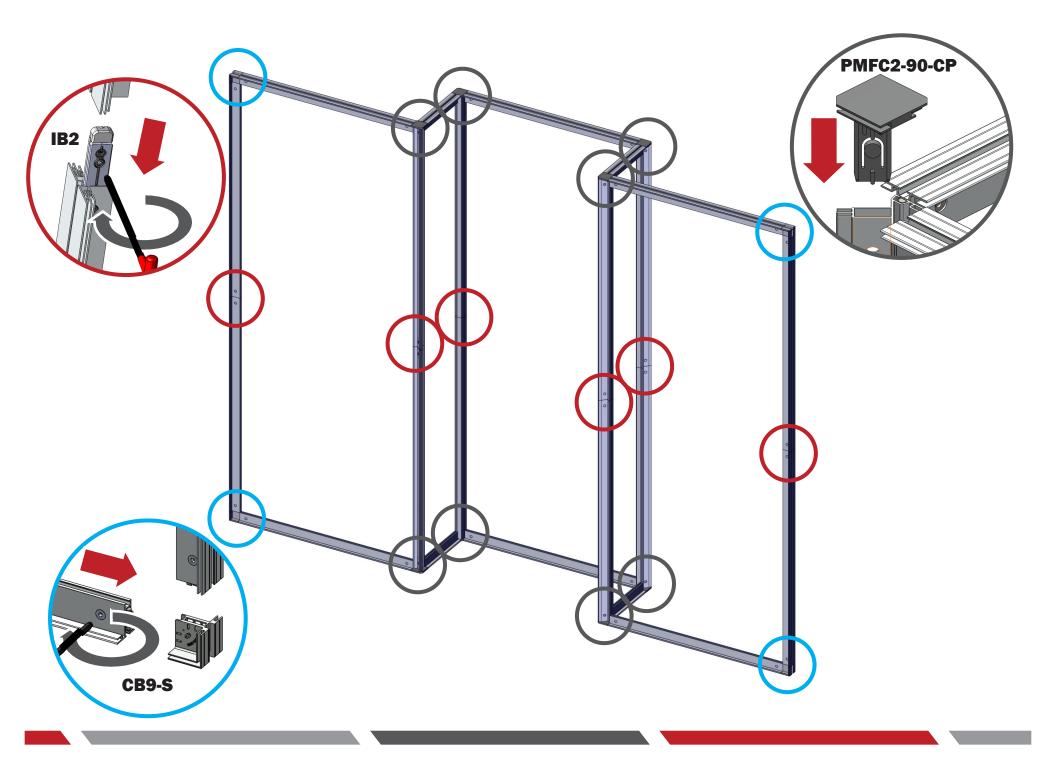

## features and benefits:

- 50mm silver extrusion frame
- Single-sided fabric graphics
- Easy step-by-step instructions

- Kit includes: one frame, five fabric graphics, three 120 watt floodlights, and one wheeled molded case
- Lifetime hardware warranty against manufacturer defects