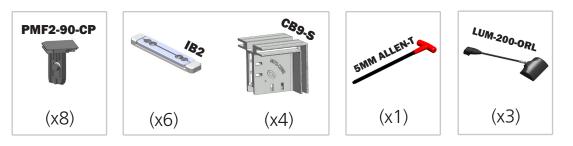

## features and benefits:

- 50mm silver extrusion frame
- Single-sided fabric graphics
- Easy step-by-step instructions

- Kit includes: one frame, five fabric graphics, three 120 watt floodlights, and one wheeled molded case
- Lifetime hardware warranty against manufacturer defects