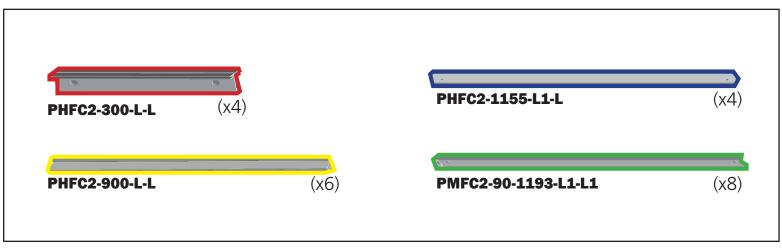

## features and benefits:

- 50mm silver extrusion frame
- Single-sided fabric graphics
- Easy step-by-step instructions

- Kit includes: one frame, five fabric graphics, three 120 watt floodlights, and one wheeled molded case
- Lifetime hardware warranty against manufacturer defects