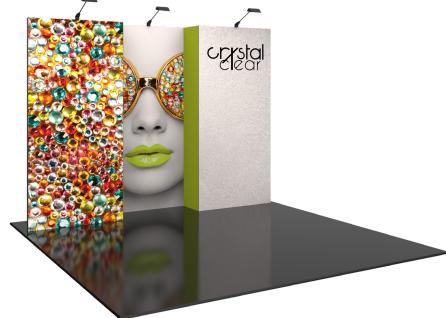

## **Vector Frame Master Kit 02**

Stand apart from the competition with a clean, sophisticated 10' x 10' or 10' x 20' Vector Frame™ exhibit kit. These graphic mural kits feature square-corner 50mm extrusion frames and push-fit fabric graphics that cover the entire frame. Vector Frame Essential kits are easy to assemble and disassemble.

## features and benefits:

- 50mm silver extrusion frame
- Single-sided fabric graphics
- Easy step-by-step instructions

- Kit includes: one frame, five fabric graphics, three 120 watt floodlights, and one wheeled molded case
- Lifetime hardware warranty against manufacturer defects