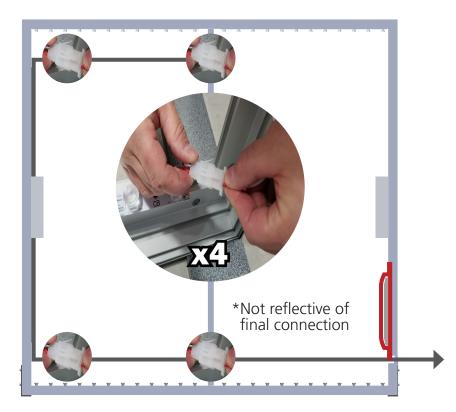

:                                                                                            |
| Packing case(s):  1 OCH  Shipping dimensions:  50"  x 29"h x 12"d                                                                     | Graphic material: Backlit Intensity push-fit fabric graphic  When included in a larger kit, a different            |
| 1270mm(l) x 737mm(h) x 305mm(d)  Approximate total shipping weight (includes cases & graphics): 74 lbs / 42 kgs                       | packaging solution will be listed to accommodate all contents of the kit. Individual packaging no longer provided. |



This product may include the following materials for recycle: aluminum, select wood, fabric, cardboard, paper, steel, and plastics.

1 person assembly recommended:



## \*Not to scale















Fit graphic into corners, then "tap" into rest of frame channel.

"Sliding down" graphic is not recommended for best installation.

Repeat for backer.