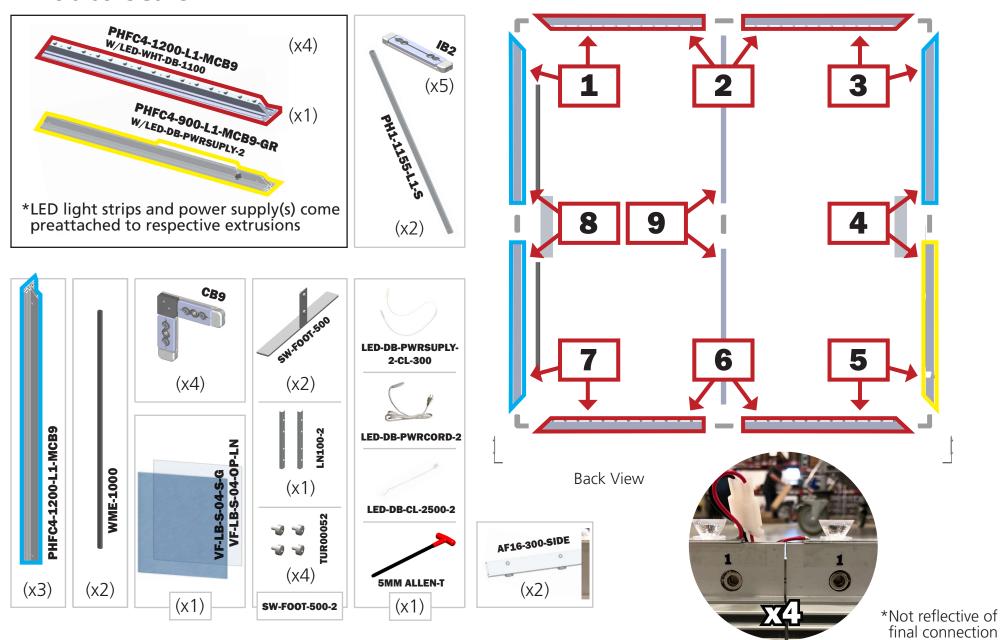

This product may include the following materials for recycle: aluminum, select wood, fabric, cardboard, paper, steel, and plastics.

1 person assembly recommended: