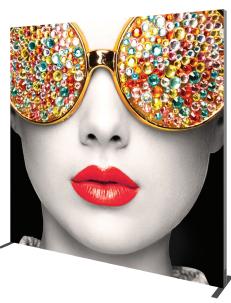

## **Vector Frame Lightbox Square 04**

Vector Frame fabric light boxes feature durable 100mm aluminum extrusion frames, push-fit back-lit fabric graphics and LED top and bottom lighting. Single and double-sided graphic options are available. LED lights come adhered to the frame, making set-up as simple as assembling the frame, applying the push-fit graphics and plugging in the electrical cord!