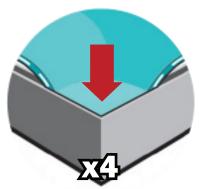

## \*Not to scale

Fit graphic into corners, then "tap" into rest of frame channel.

"Sliding down" graphic is not recommended for best installation.

Repeat for backer.