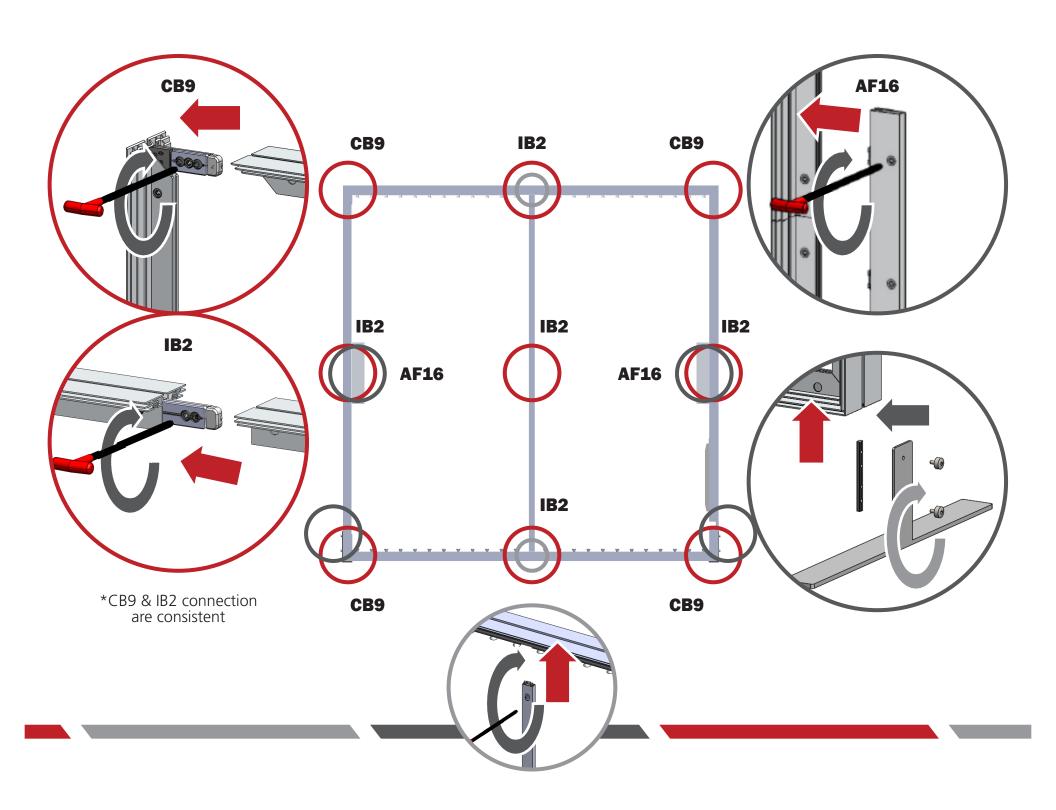

## \*Not to scale

Fit graphic into corners, then "tap" into rest of frame channel.

"Sliding down" graphic is not recommended for best installation.

Repeat for backer.