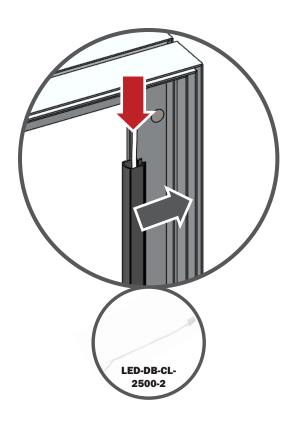

on:                                                                                            |
| Packing case(s):  1 OCH  Shipping dimensions:  50"  x 29"h x 12"d                                                                     | Graphic material: Backlit Intensity push-fit fabric graphic  When included in a larger kit, a different            |
| 1270mm(l) x 737mm(h) x 305mm(d)  Approximate total shipping weight (includes cases & graphics): 74 lbs / 42 kgs                       | packaging solution will be listed to accommodate all contents of the kit. Individual packaging no longer provided. |



This product may include the following materials for recycle: aluminum, select wood, fabric, cardboard, paper, steel, and plastics.

1 person assembly recommended:



## \*Not to scale















Fit graphic into corners, then "tap" into rest of frame channel.

"Sliding down" graphic is not recommended for best installation.

Repeat for backer.