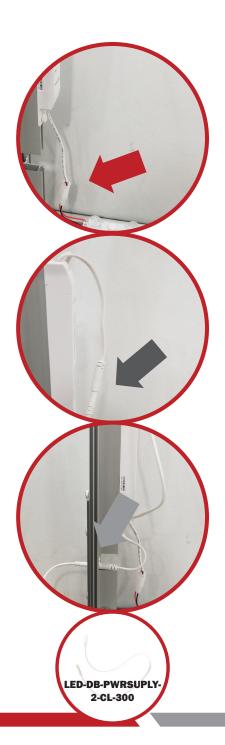

|
| Packing case(s):  1 OCH  Shipping dimensions:  50"  x 29"h x 12"d                                                                     | Graphic material: Backlit Intensity push-fit fabric graphic  When included in a larger kit, a different            |
| 1270mm(l) x 737mm(h) x 305mm(d)  Approximate total shipping weight (includes cases & graphics): 74 lbs / 42 kgs                       | packaging solution will be listed to accommodate all contents of the kit. Individual packaging no longer provided. |



This product may include the following materials for recycle: aluminum, select wood, fabric, cardboard, paper, steel, and plastics.

1 person assembly recommended:



## \*Not to scale















Fit graphic into corners, then "tap" into rest of frame channel.

"Sliding down" graphic is not recommended for best installation.

Repeat for backer.