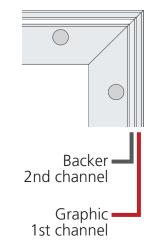

## \*Not to scale

Fit graphic into corners, then "tap" into rest of frame channel.

"Sliding down" graphic is not recommended for best installation.

Repeat for backer.