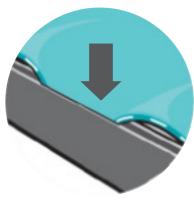

## \*Not to scale

Fit graphic into corners, then "tap" into rest of frame channel.

"Sliding down" graphic is not recommended for best installation.

Repeat for backer.