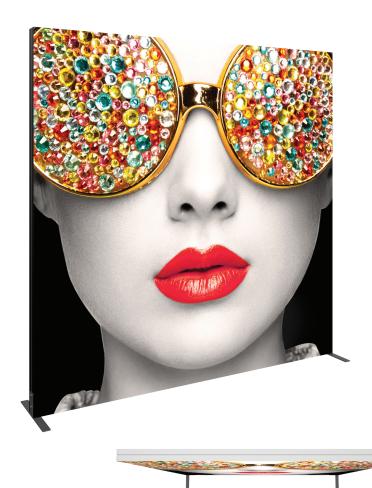

## **Vector Frame Lightbox Square 04**

Vector Frame fabric light boxes feature durable 100mm aluminum extrusion frames, push-fit back-lit fabric graphics and LED top and bottom lighting. Single and double-sided graphic options are available. LED lights come adhered to the frame, making set-up as simple as assembling the frame, applying the push-fit graphics and plugging in the electrical cord!

## features and benefits:

- 100mm (4") silver extrusion frame
- LED lighting top & bottom
- Single or double-sided push-fit fabric graphics
- Easy assembly

- Comes packaged with one wheeled molded case for transport and storage
- Lifetime hardware warranty against manufacturer defects