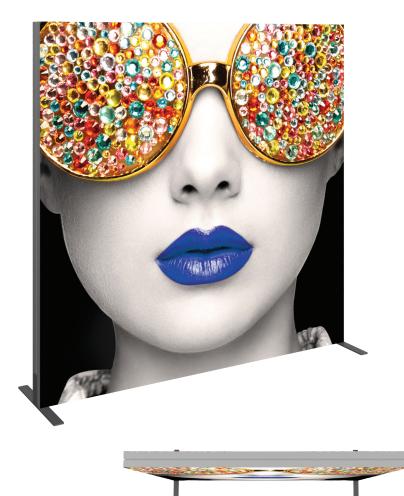

## **Vector Frame Lightbox Square 03**

Vector Frame fabric light boxes feature durable 100mm aluminum extrusion frames, push-fit back-lit fabric graphics and LED top and bottom lighting. Single and double-sided graphic options are available. LED lights come adhered to the frame, making set-up as simple as assembling the frame, applying the push-fit graphics and plugging in the electrical cord!

## features and benefits:

- 100mm (4") silver extrusion frame
- LED lighting top & bottom
- Single or double-sided push-fit fabric graphics
- Easy assembly

- Comes packaged with one OCH wheeled molded case for transport and storage
- Lifetime hardware warranty against manufacturer defects