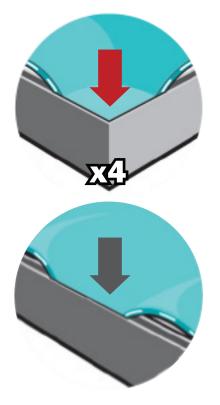

## \*Not to scale

Fit graphic into corners, then "tap" into rest of frame channel.

"Sliding down" graphic is not recommended for best installation.

Repeat for backer.