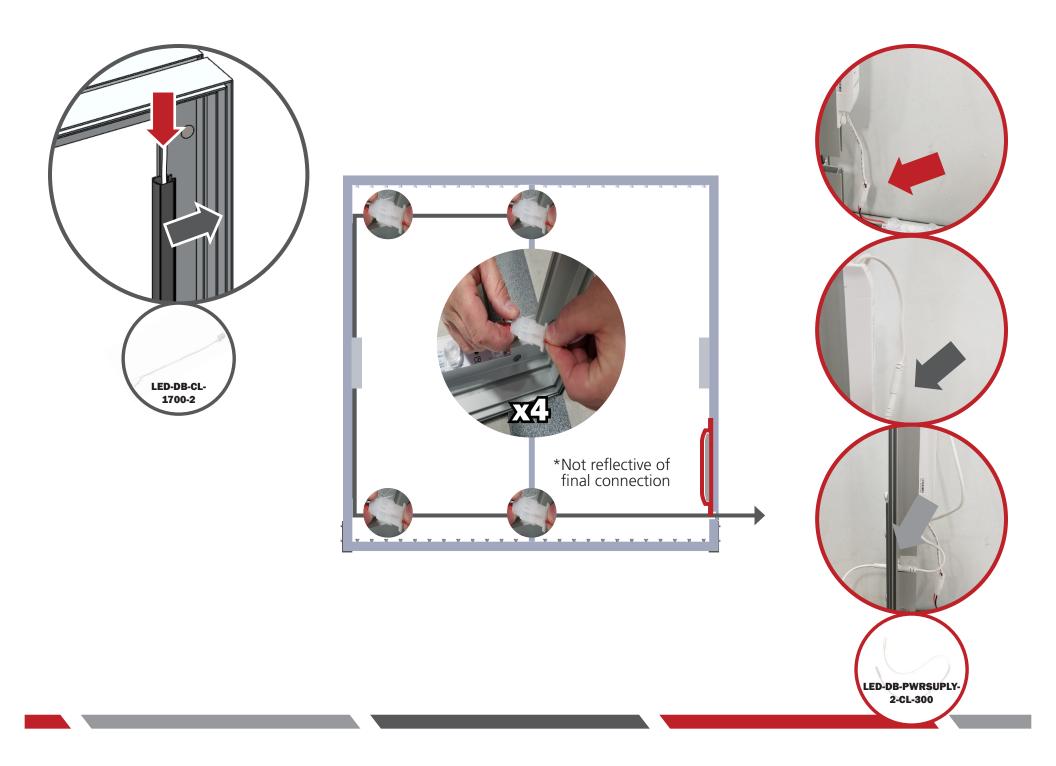

## **Vector Frame Lightbox Square 03**

Vector Frame fabric light boxes feature durable 100mm aluminum extrusion frames, push-fit back-lit fabric graphics and LED top and bottom lighting. Single and double-sided graphic options are available. LED lights come adhered to the frame, making set-up as simple as assembling the frame, applying the push-fit graphics and plugging in the electrical cord!