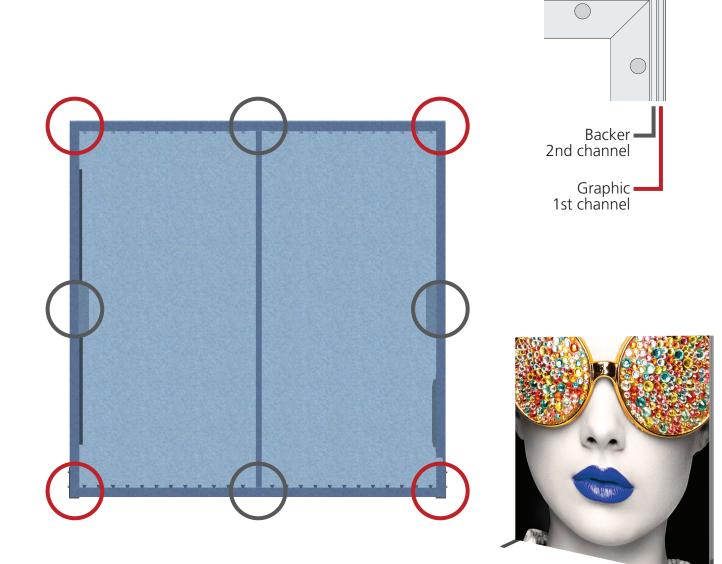

## dimensions:

|        | Hardware                                                                                                                                                              | Graphic                                                                                                                                                                |
|--------|-----------------------------------------------------------------------------------------------------------------------------------------------------------------------|------------------------------------------------------------------------------------------------------------------------------------------------------------------------|
|        | Assembled unit:<br>71.73"w x 71.12"h x 19.7"d<br>1822mm(w) x 1806mm(h) x 500mm(d)<br>Approximate weight with case:<br>72 lbs / 33 kgs                                 | Refer to related graphic template for<br>more information.<br>Visit:<br>https://www.tradeshowplus.com                                                                  |
|        | Shipping                                                                                                                                                              | additional information:                                                                                                                                                |
|        | Packing case(s):<br>1 OCH                                                                                                                                             | Graphic material:<br>Backlit Intensity push-fit fabric graphic                                                                                                         |
|        | Shipping dimensions:<br>50"l x 29"h x 12"d<br>1270mm(l) x 737mm(h) x 305mm(d)<br>Approximate total shipping weight<br>(includes cases & graphics):<br>74 lbs / 34 kgs | When included in a larger kit, a different<br>packaging solution will be listed to<br>accommodate all contents of the kit.<br>Individual packaging no longer provided. |
|        |                                                                                                                                                                       | This product may include the following<br>materials for recycle:<br>aluminum, select wood, fabric, cardboard,<br>paper, steel, and plastics.                           |
| otice. |                                                                                                                                                                       | 1 person assembly recommended:                                                                                                                                         |

## \*Not to scale

Fit graphic into corners, then "tap" into rest of frame channel.

"Sliding down" graphic is not recommended for best installation.

Repeat for backer.