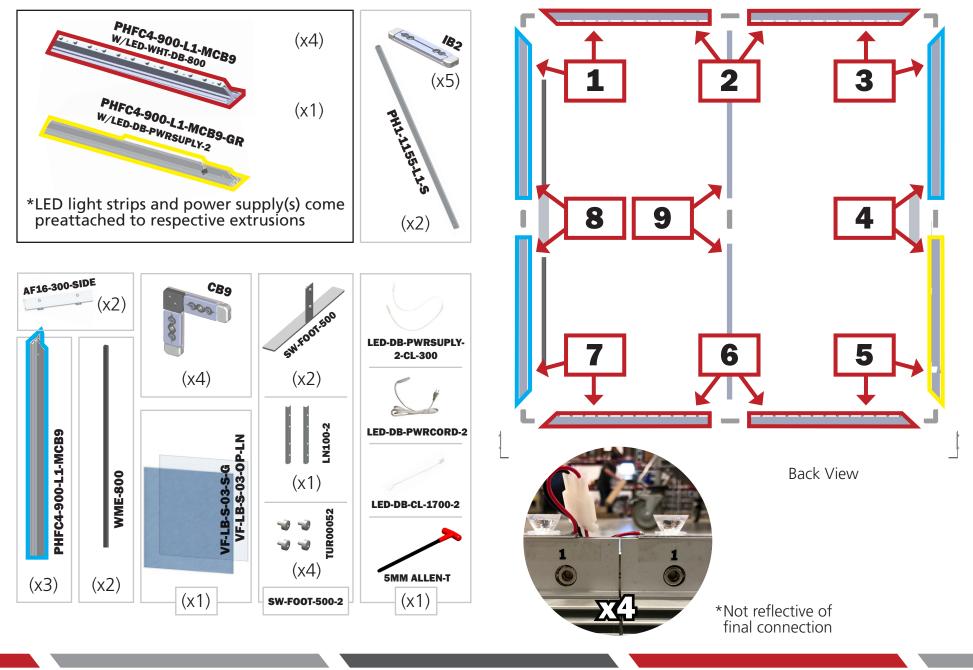

## \*Not to scale

Fit graphic into corners, then "tap" into rest of frame channel.

"Sliding down" graphic is not recommended for best installation.

Repeat for backer.