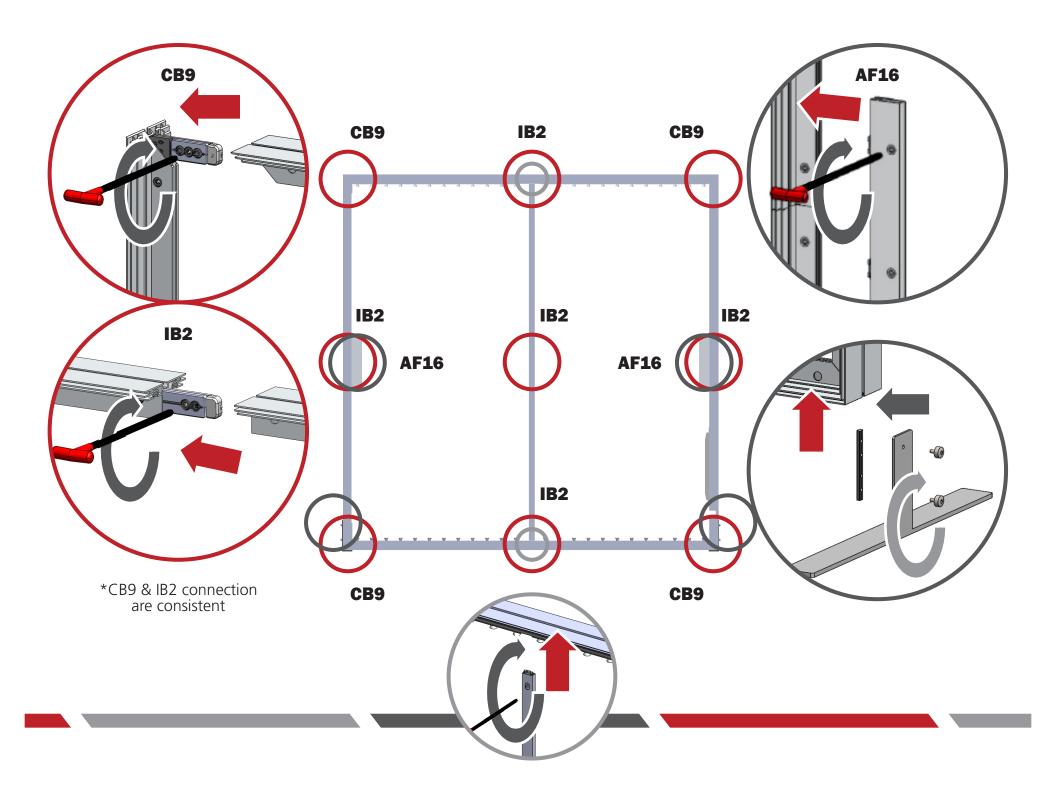

## \*Not to scale

Fit graphic into corners, then "tap" into rest of frame channel.

"Sliding down" graphic is not recommended for best installation.

Repeat for backer.