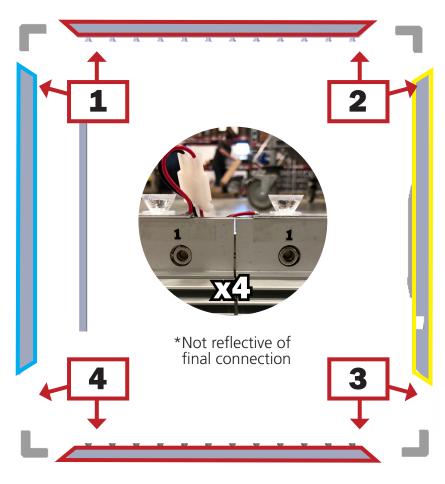

# **Vector Frame Lightbox Square 01**

Vector Frame fabric light boxes feature durable 100mm aluminum extrusion frames, push-fit back-lit fabric graphics and LED top and bottom lighting. Single and double-sided graphic options are available. LED lights come adhered to the frame, making set-up as simple as assembling the frame, applying the push-fit graphics and plugging in the electrical cord!

#### features and benefits:

- 100mm (4") silver extrusion frame
- LED lighting top & bottom
- Single or double-sided push-fit fabric graphics
- Easy assembly

- Comes packaged with one OCE wheeled molded case for transport and storage
- Lifetime hardware warranty against manufacturer defects