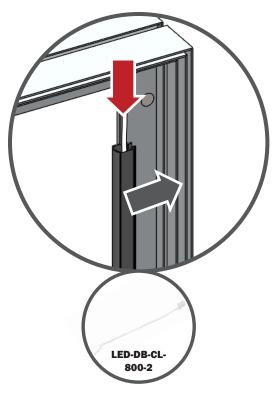

# **Vector Frame Lightbox Square 01**

Vector Frame fabric light boxes feature durable 100mm aluminum extrusion frames, push-fit back-lit fabric graphics and LED top and bottom lighting. Single and double-sided graphic options are available. LED lights come adhered to the frame, making set-up as simple as assembling the frame, applying the push-fit graphics and plugging in the electrical cord!

#### features and benefits:

- 100mm (4") silver extrusion frame
- LED lighting top & bottom
- Single or double-sided push-fit fabric graphics
- Easy assembly

- Comes packaged with one OCE wheeled molded case for transport and storage
- Lifetime hardware warranty against manufacturer defects