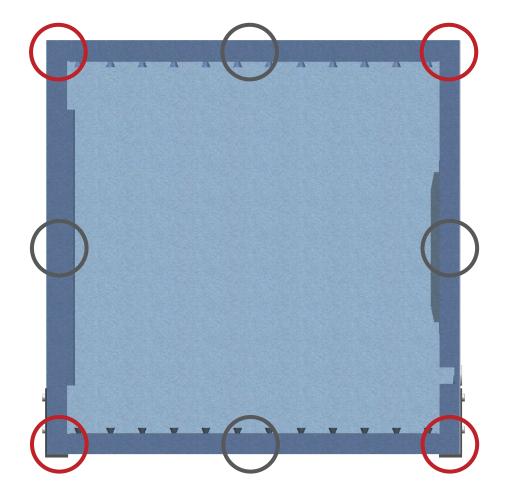

## \*Not to scale

**Back View** 

Fit graphic into corners, then "tap" into rest of frame channel.

"Sliding down" graphic is not recommended for best installation.

Repeat for backer.