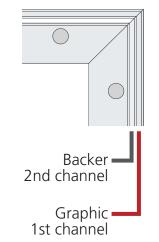

## \*Not to scale

**Back View** 

Fit graphic into corners, then "tap" into rest of frame channel.

"Sliding down" graphic is not recommended for best installation.

Repeat for backer.