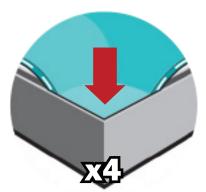

## \*Not to scale

**Back View** 

Fit graphic into corners, then "tap" into rest of frame channel.

"Sliding down" graphic is not recommended for best installation.

Repeat for backer.