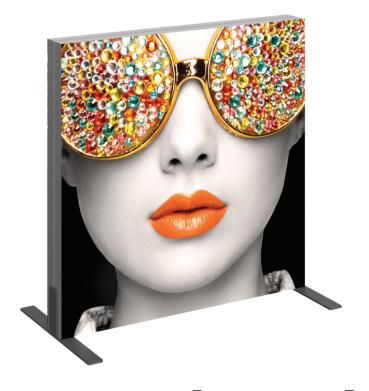

# **Vector Frame Lightbox Square 01**

Vector Frame fabric light boxes feature durable 100mm aluminum extrusion frames, push-fit back-lit fabric graphics and LED top and bottom lighting. Single and double-sided graphic options are available. LED lights come adhered to the frame, making set-up as simple as assembling the frame, applying the push-fit graphics and plugging in the electrical cord!

#### features and benefits:

- 100mm (4") silver extrusion frame
- LED lighting top & bottom
- Single or double-sided push-fit fabric graphics
- Easy assembly

- Comes packaged with one OCE wheeled molded case for transport and storage
- Lifetime hardware warranty against manufacturer defects

#### dimensions:

| difficultions.                                                                   |                                                                 |
|----------------------------------------------------------------------------------|-----------------------------------------------------------------|
| Hardware                                                                         | Graphic                                                         |
| Assembled unit:<br>36.3" w x 35.7" h x 19.7" d<br>922mm(w) x 906mm(h) x 500mm(d) | Refer to related graphic template for more information.  Visit: |
| Approximate weight with case:<br>49 lbs / 22 kgs                                 | https://www.tradeshowplus.com                                   |
|                                                                                  |                                                                 |