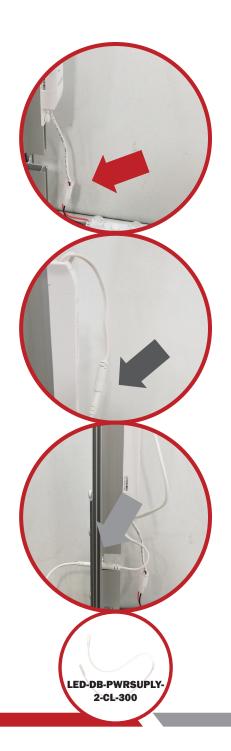

# **Vector Frame Lightbox Square 01**

Vector Frame fabric light boxes feature durable 100mm aluminum extrusion frames, push-fit back-lit fabric graphics and LED top and bottom lighting. Single and double-sided graphic options are available. LED lights come adhered to the frame, making set-up as simple as assembling the frame, applying the push-fit graphics and plugging in the electrical cord!

This product may include the following materials for recycle: aluminum, select wood, fabric, cardboard, paper, steel, and plastics.

1 person assembly recommended: