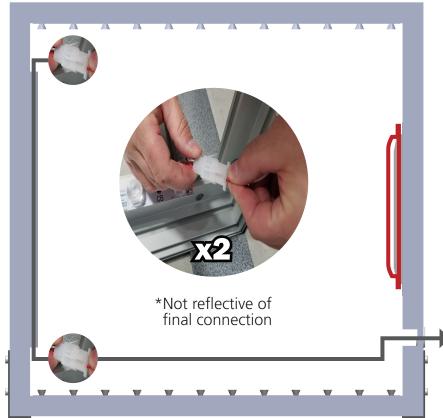

## \*Not to scale

**Back View** 

Fit graphic into corners, then "tap" into rest of frame channel.

"Sliding down" graphic is not recommended for best installation.

Repeat for backer.