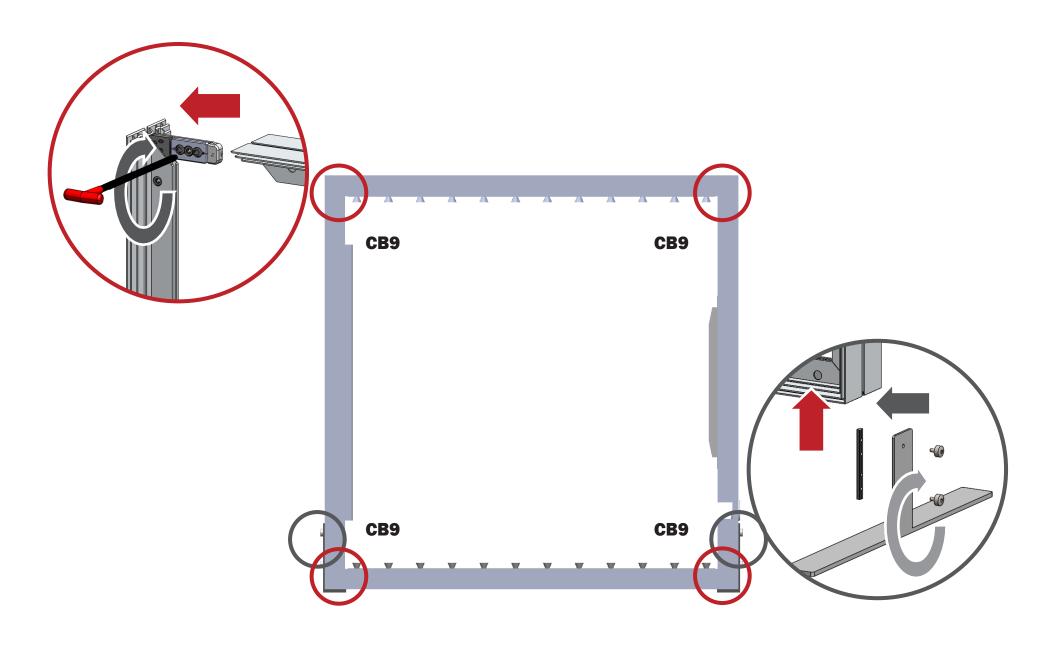

# **Vector Frame Lightbox Square 01**

Vector Frame fabric light boxes feature durable 100mm aluminum extrusion frames, push-fit back-lit fabric graphics and LED top and bottom lighting. Single and double-sided graphic options are available. LED lights come adhered to the frame, making set-up as simple as assembling the frame, applying the push-fit graphics and plugging in the electrical cord!

#### features and benefits:

- 100mm (4") silver extrusion frame
- LED lighting top & bottom
- Single or double-sided push-fit fabric graphics
- Easy assembly

- Comes packaged with one OCE wheeled molded case for transport and storage
- Lifetime hardware warranty against manufacturer defects