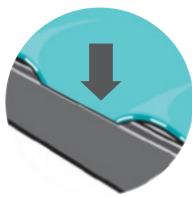

## \*Not to scale

**Back View** 

Fit graphic into corners, then "tap" into rest of frame channel.

"Sliding down" graphic is not recommended for best installation.

Repeat for backer.