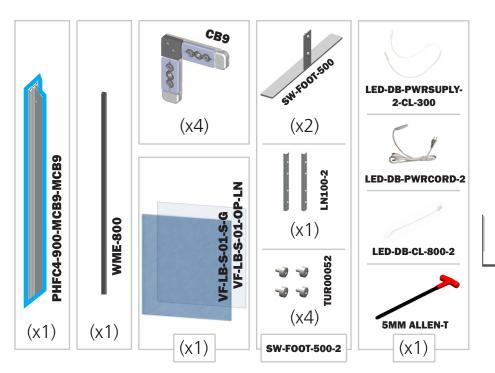

#### features and benefits:

- 100mm (4") silver extrusion frame
- LED lighting top & bottom
- Single or double-sided push-fit fabric graphics
- Easy assembly

- Comes packaged with one OCE wheeled molded case for transport and storage
- Lifetime hardware warranty against manufacturer defects