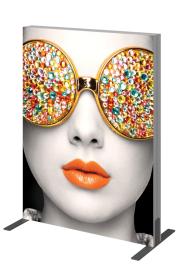

# **Vector Frame Lightbox Square 01**

Vector Frame fabric light boxes feature durable 100mm aluminum extrusion frames, push-fit back-lit fabric graphics and LED top and bottom lighting. Single and double-sided graphic options are available. LED lights come adhered to the frame, making set-up as simple as assembling the frame, applying the push-fit graphics and plugging in the electrical cord!

#### features and benefits:

- 100mm (4") silver extrusion frame
- LED lighting top & bottom
- Single or double-sided push-fit fabric graphics
- Easy assembly

- Comes packaged with one OCE wheeled molded case for transport and storage
- Lifetime hardware warranty against manufacturer defects