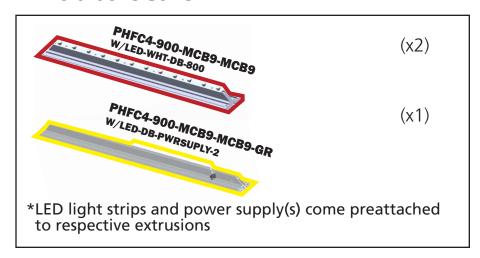

# **Vector Frame Lightbox Square 01**

Vector Frame fabric light boxes feature durable 100mm aluminum extrusion frames, push-fit back-lit fabric graphics and LED top and bottom lighting. Single and double-sided graphic options are available. LED lights come adhered to the frame, making set-up as simple as assembling the frame, applying the push-fit graphics and plugging in the electrical cord!