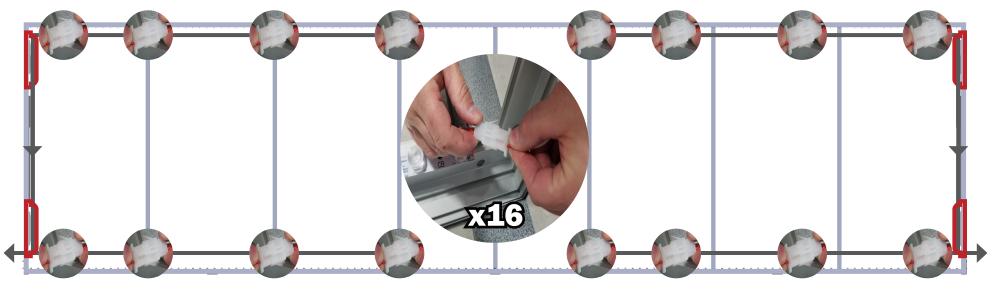

## \*Not to scale

Back View

\*Not reflective of final connection

\*Not reflective of final connection