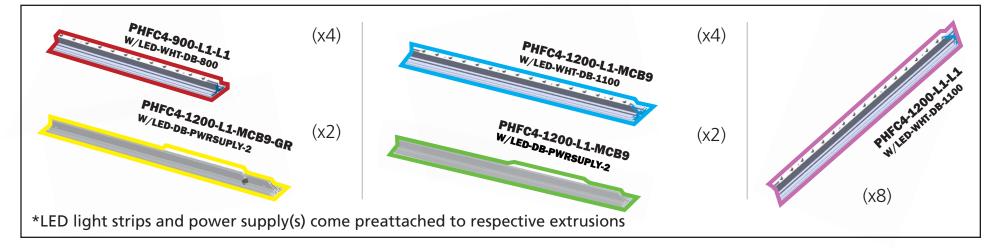

## features and benefits:

- 100mm (4") silver extrusion frame

- Integrated LED lighting strips top & bottom

- Single or double-sided push-fit fabric

graphics

- Easy assembly

- Comes packaged with three OCH wheeled molded case for transport and storage
- Lifetime hardware warranty against
- manufacturer defects

## dimensions:

| Hardware                                                                                                                                                                | Graphic                                                                                                                                                                |
|-------------------------------------------------------------------------------------------------------------------------------------------------------------------------|------------------------------------------------------------------------------------------------------------------------------------------------------------------------|
| Assembled unit:<br>354.58" w x 94.74" h x 19.7" d<br>9006mm(w) x 2406mm(h) x 500mm(d)<br>Approximate weight:<br>285 lbs / 129 kgs                                       | Refer to related graphic template for more<br>information.<br>Visit:<br>https://www.tradeshowplus.com                                                                  |
| Shipping                                                                                                                                                                | additional information:                                                                                                                                                |
| Packing case(s):<br>3 OCH                                                                                                                                               | Graphic material:<br>Backlit Intensity push-fit fabric graphics                                                                                                        |
| Shipping dimensions:<br>50"l x 29"w x 12"h<br>1270mm(l) x 737mm(h) x 305mm(d)<br>Approximate total shipping weight<br>(includes cases & graphics):<br>366 lbs / 166 kgs | When included in a larger kit, a different<br>packaging solution will be listed to<br>accommodate all contents of the kit.<br>Individual packaging no longer provided. |
|                                                                                                                                                                         | This product may include the following materials for recycle:<br>aluminum, select wood, fabric, cardboar paper, steel, and plastics.                                   |
|                                                                                                                                                                         | 2 person assembly recommended:                                                                                                                                         |