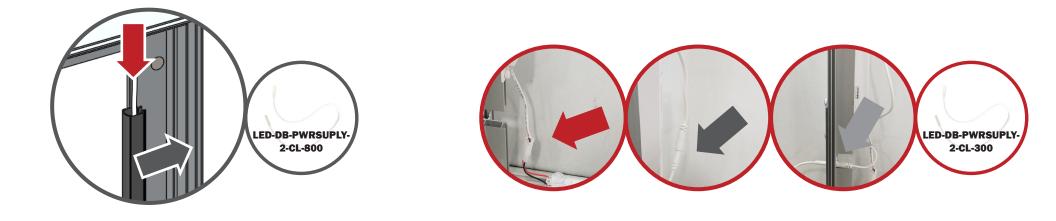

## **Vector Frame Lightbox Rectangle 08**

Vector Frame fabric light boxes feature durable 100mm aluminum extrusion frames, push-fit back-lit fabric graphics and LED top and bottom lighting. Single and double-sided graphic options are available. LED lights come adhered to the frame, making set-up as simple as assembling the frame, applying the push-fit graphics and plugging in the electrical cord!

## features and benefits:

- 100mm (4") silver extrusion frame

- Integrated LED lighting strips top & bottom

- Single or double-sided push-fit fabric

graphics

- Easy assembly

- Comes packaged with three OCH wheeled molded case for transport and storage
- Lifetime hardware warranty against
- manufacturer defects