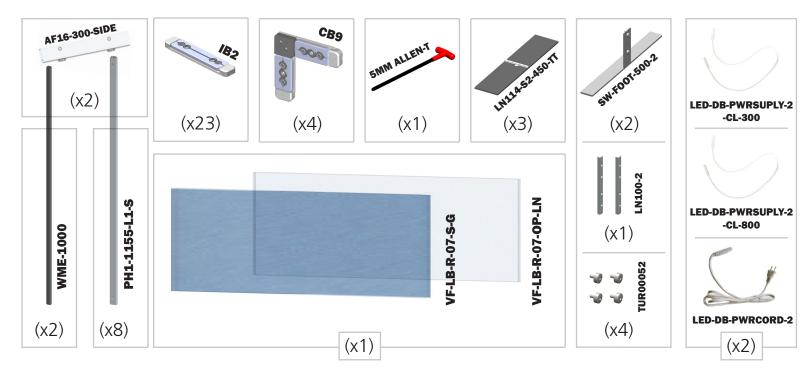

## features and benefits:

- 100mm (4") silver extrusion frame

- Integrated LED lighting strips top & bottom

- Single or double-sided push-fit fabric

graphics

- Easy assembly

- Comes packaged with three OCH wheeled molded case for transport and storage
- Lifetime hardware warranty against
- manufacturer defects

## dimensions:

| Hardware                                                                                                                                                                | Graphic                                                                                                                                                                |
|-------------------------------------------------------------------------------------------------------------------------------------------------------------------------|------------------------------------------------------------------------------------------------------------------------------------------------------------------------|
| Assembled unit:<br>354.58" w x 94.74" h x 19.7" d<br>9006mm(w) x 2406mm(h) x 500mm(d)<br>Approximate weight:<br>285 lbs / 129 kgs                                       | Refer to related graphic template for more<br>information.<br>Visit:<br>https://www.tradeshowplus.com                                                                  |
| Shipping                                                                                                                                                                | additional information:                                                                                                                                                |
| Packing case(s):<br>3 OCH                                                                                                                                               | Graphic material:<br>Backlit Intensity push-fit fabric graphics                                                                                                        |
| Shipping dimensions:<br>50"l x 29"w x 12"h<br>1270mm(l) x 737mm(h) x 305mm(d)<br>Approximate total shipping weight<br>(includes cases & graphics):<br>366 lbs / 166 kgs | When included in a larger kit, a different<br>packaging solution will be listed to<br>accommodate all contents of the kit.<br>Individual packaging no longer provided. |
|                                                                                                                                                                         | This product may include the following materials for recycle:<br>aluminum, select wood, fabric, cardboar paper, steel, and plastics.                                   |
|                                                                                                                                                                         | 2 person assembly recommended:                                                                                                                                         |