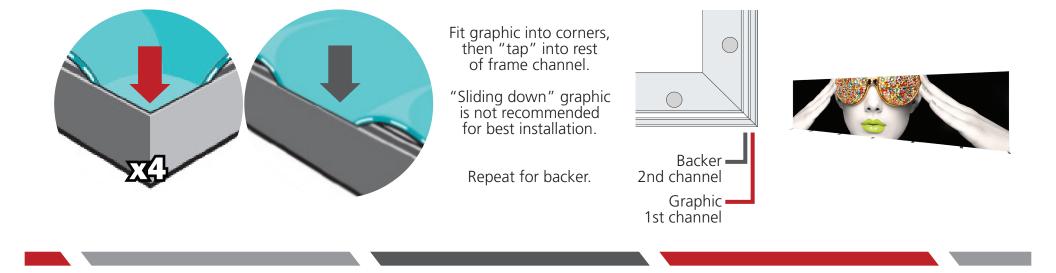

## **Vector Frame Lightbox Rectangle 08**

Vector Frame fabric light boxes feature durable 100mm aluminum extrusion frames, push-fit back-lit fabric graphics and LED top and bottom lighting. Single and double-sided graphic options are available. LED lights come adhered to the frame, making set-up as simple as assembling the frame, applying the push-fit graphics and plugging in the electrical cord!

## features and benefits:

- 100mm (4") silver extrusion frame

- Integrated LED lighting strips top & bottom

- Single or double-sided push-fit fabric

graphics

- Easy assembly

- Comes packaged with three OCH wheeled molded case for transport and storage
- Lifetime hardware warranty against
- manufacturer defects