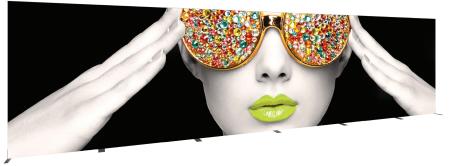

## **Vector Frame Lightbox Rectangle 08**

Vector Frame fabric light boxes feature durable 100mm aluminum extrusion frames, push-fit back-lit fabric graphics and LED top and bottom lighting. Single and double-sided graphic options are available. LED lights come adhered to the frame, making set-up as simple as assembling the frame, applying the push-fit graphics and plugging in the electrical cord!

## features and benefits:

- 100mm (4") silver extrusion frame

- Integrated LED lighting strips top & bottom

- Single or double-sided push-fit fabric

graphics

- Easy assembly

- Comes packaged with three OCH wheeled molded case for transport and storage
- Lifetime hardware warranty against
- manufacturer defects