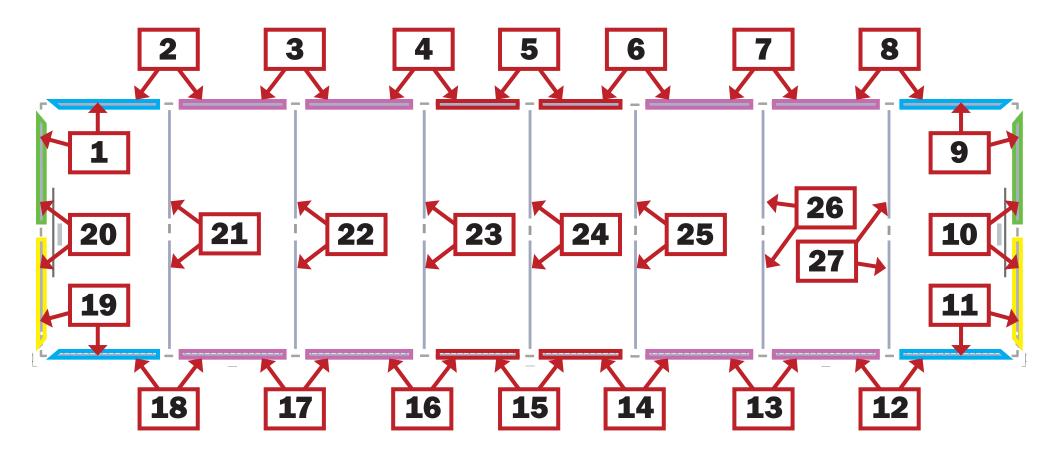

## \*Not to scale

Back View

\*Not reflective of final connection

\*Not reflective of final connection