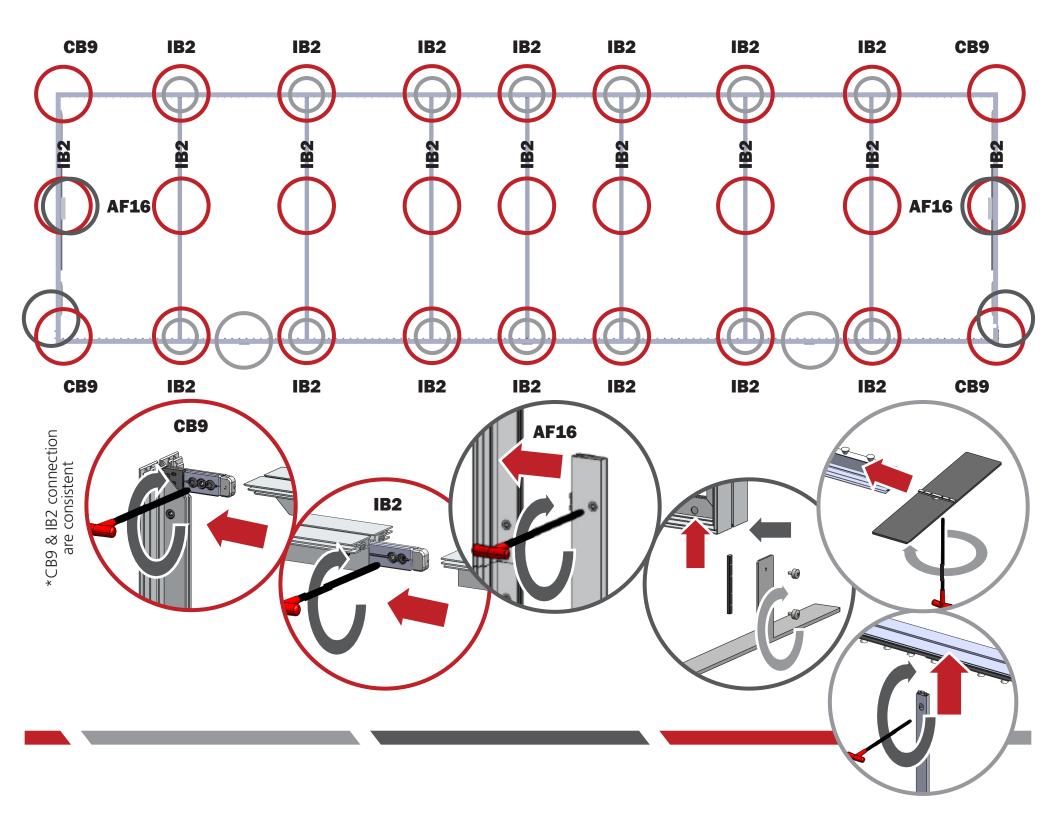

## \*Not to scale

Back View

\*Not reflective of final connection

\*Not reflective of final connection