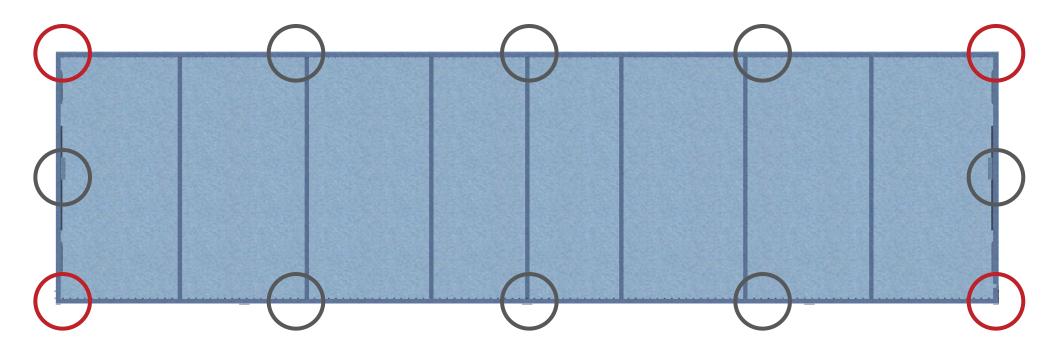

## \*Not to scale

Back View

\*Not reflective of final connection

\*Not reflective of final connection