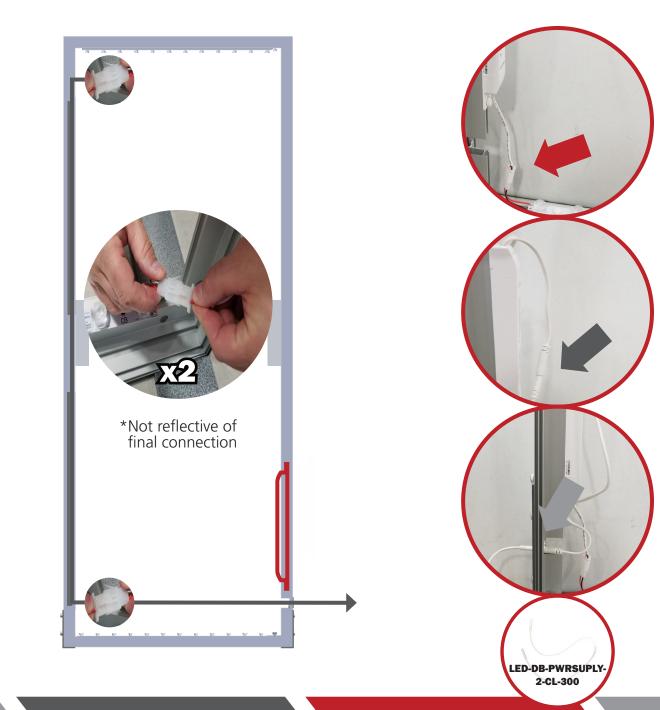

## **Vector Frame Lightbox Rectangle 06**

Vector Frame fabric light boxes feature durable 100mm aluminum extrusion frames, push-fit back-lit fabric graphics and LED top and bottom lighting. Single and double-sided graphic options are available. LED lights come adhered to the frame, making set-up as simple as assembling the frame, applying the push-fit graphics and plugging in the electrical cord!

## features and benefits:

- 100mm (4") silver extrusion frame
- Integrated LED lighting strips top & bottom
- Single or double-sided push-fit fabric
- graphics
- Easy assembly

- Comes packaged with one OCH wheeled molded case for transport and storage
- Lifetime hardware warranty against
- manufacturer defects