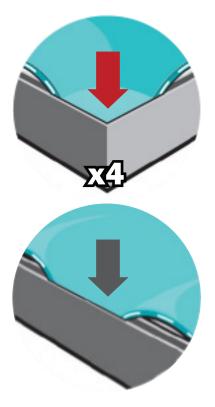

## \*Not to scale

\_\_\_\_\_

Fit graphic into corners, then "tap" into rest of frame channel.

"Sliding down" graphic is not recommended for best installation.

Repeat for backer.