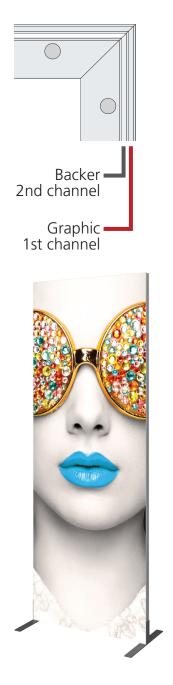

## **Vector Frame Lightbox Rectangle 06**

Vector Frame fabric light boxes feature durable 100mm aluminum extrusion frames, push-fit back-lit fabric graphics and LED top and bottom lighting. Single and double-sided graphic options are available. LED lights come adhered to the frame, making set-up as simple as assembling the frame, applying the push-fit graphics and plugging in the electrical cord!

## features and benefits:

- 100mm (4") silver extrusion frame
- Integrated LED lighting strips top & bottom
- Single or double-sided push-fit fabric
- graphics
- Easy assembly

- Comes packaged with one OCH wheeled molded case for transport and storage
- Lifetime hardware warranty against
- manufacturer defects

## \*Not to scale

\_\_\_\_\_

Fit graphic into corners, then "tap" into rest of frame channel.

"Sliding down" graphic is not recommended for best installation.

Repeat for backer.