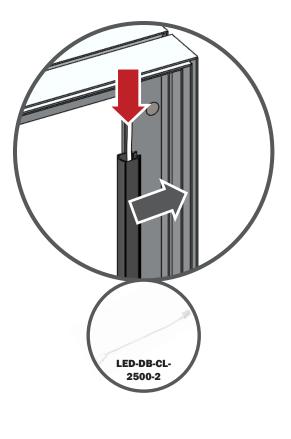

## **Vector Frame Lightbox Rectangle 06**

Vector Frame fabric light boxes feature durable 100mm aluminum extrusion frames, push-fit back-lit fabric graphics and LED top and bottom lighting. Single and double-sided graphic options are available. LED lights come adhered to the frame, making set-up as simple as assembling the frame, applying the push-fit graphics and plugging in the electrical cord!

## features and benefits:

- 100mm (4") silver extrusion frame
- Integrated LED lighting strips top & bottom
- Single or double-sided push-fit fabric
- graphics
- Easy assembly

- Comes packaged with one OCH wheeled molded case for transport and storage
- Lifetime hardware warranty against
- manufacturer defects