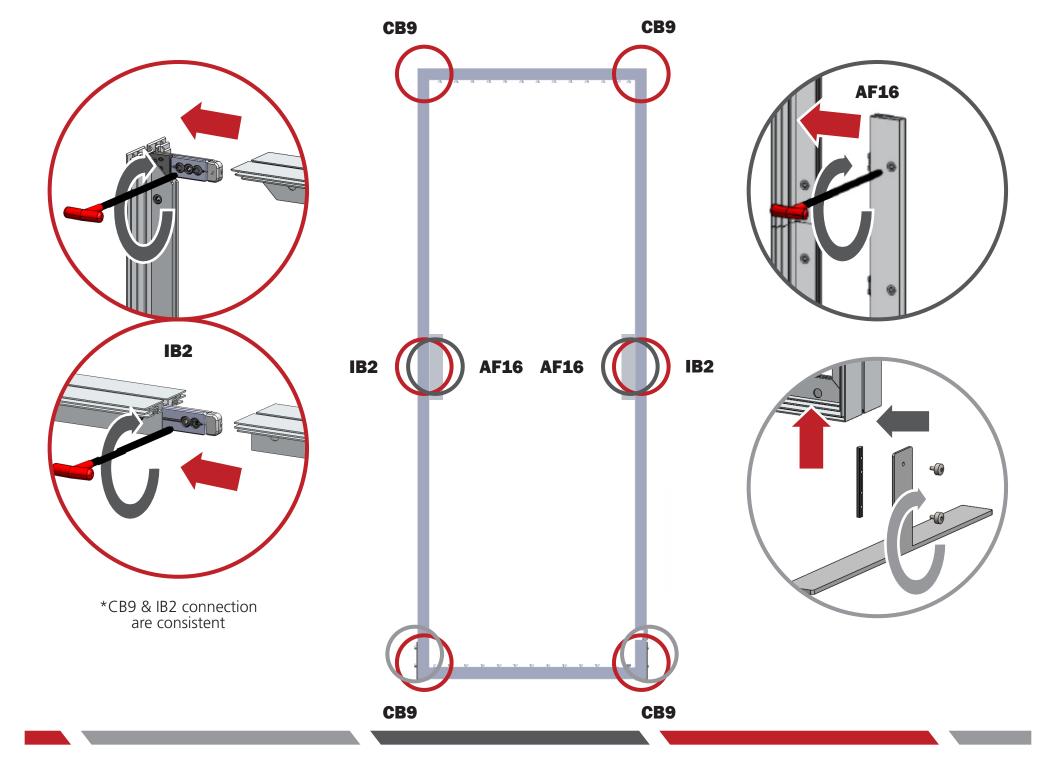

## \*Not to scale

\_\_\_\_\_

Fit graphic into corners, then "tap" into rest of frame channel.

"Sliding down" graphic is not recommended for best installation.

Repeat for backer.