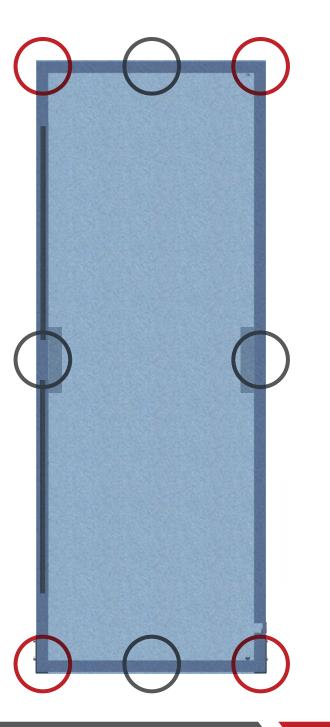

## \*Not to scale

\_\_\_\_\_

Fit graphic into corners, then "tap" into rest of frame channel.

"Sliding down" graphic is not recommended for best installation.

Repeat for backer.