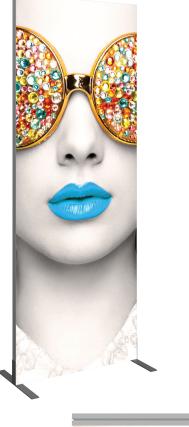

## **Vector Frame Lightbox Rectangle 06**

Vector Frame fabric light boxes feature durable 100mm aluminum extrusion frames, push-fit back-lit fabric graphics and LED top and bottom lighting. Single and double-sided graphic options are available. LED lights come adhered to the frame, making set-up as simple as assembling the frame, applying the push-fit graphics and plugging in the electrical cord!

## features and benefits:

- 100mm (4") silver extrusion frame
- Integrated LED lighting strips top & bottom
- Single or double-sided push-fit fabric
- graphics
- Easy assembly

- Comes packaged with one OCH wheeled molded case for transport and storage
- Lifetime hardware warranty against
- manufacturer defects

## dimensions:

| Hardware                                                                                                                                                             | Graphic                                                                                                                                                                |
|----------------------------------------------------------------------------------------------------------------------------------------------------------------------|------------------------------------------------------------------------------------------------------------------------------------------------------------------------|
| Assembled unit:<br>35.7"w x 94.7"h x 19.7"d<br>906mm(w) x 2405mm(h) x 500mm(d)<br>Approximate weight:<br>68 lbs / 30 kgs                                             | Refer to related graphic template for<br>more information.<br>Visit:<br>https://www.tradeshowplus.com                                                                  |
| Shipping                                                                                                                                                             | additional information:                                                                                                                                                |
| Packing case(s):<br>1 OCH                                                                                                                                            | Graphic material:<br>Backlit Intensity push-fit fabric graphic                                                                                                         |
| Shipping dimensions:<br>50"l x 29"h x 12"d<br>1270mm(l) x 737mm(h) x 305mm(d)<br>Approximate total shipping weight<br>(includes cases & graphics):<br>95 lbs / 43kgs | When included in a larger kit, a different<br>packaging solution will be listed to<br>accommodate all contents of the kit.<br>Individual packaging no longer provided. |
|                                                                                                                                                                      | This product may include the following<br>materials for recycle:<br>aluminum, select wood, fabric, cardboard,<br>paper, steel, and plastics.                           |
|                                                                                                                                                                      | 1 person assembly recommended:                                                                                                                                         |