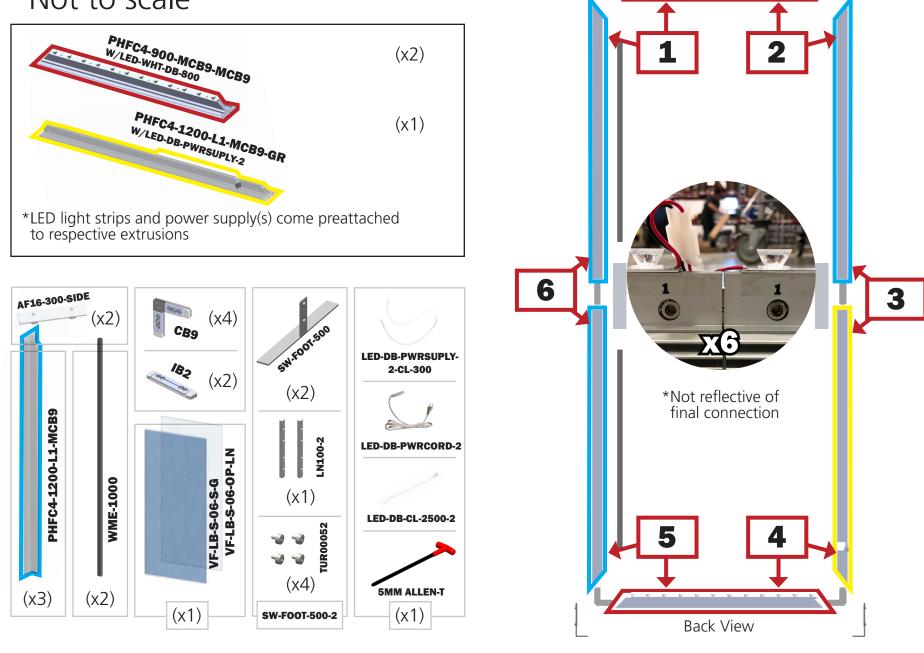

## \*Not to scale

\_\_\_\_\_

Fit graphic into corners, then "tap" into rest of frame channel.

"Sliding down" graphic is not recommended for best installation.

Repeat for backer.