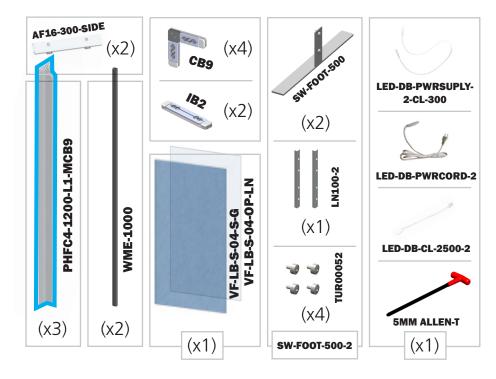

## dimensions:

| Graphic                                                                                                                                                       |
|---------------------------------------------------------------------------------------------------------------------------------------------------------------|
| Refer to related graphic template for more information.  Visit: https://www.tradeshowplus.com                                                                 |
| additional information:                                                                                                                                       |
| Graphic material:<br>Backlit Intensity push-fit fabric graphic                                                                                                |
| When included in a larger kit, a different packaging solution will be listed to accommodate all contents of the kit. Individual packaging no longer provided. |
|                                                                                                                                                               |

This product may include the following materials for recycle: aluminum, select wood, fabric, cardboard, paper, steel, and plastics.

1 person assembly recommended: