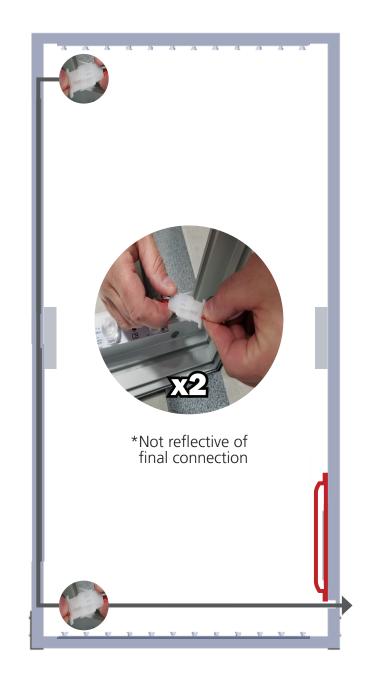

## \*Not to scale

Fit graphic into corners, then "tap" into rest of frame channel.

"Sliding down" graphic is not recommended for best installation.

Repeat for backer.