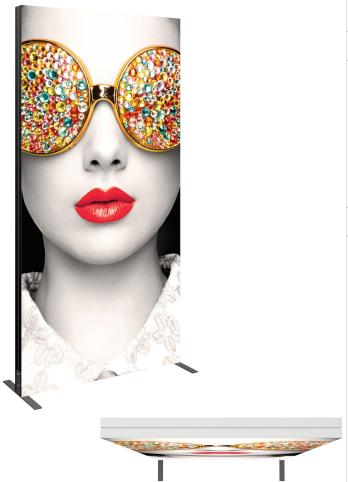

## **Vector Frame Lightbox Rectangle 04**

Vector Frame fabric light boxes feature durable 100mm aluminum extrusion frames, push-fit back-lit fabric graphics and LED top and bottom lighting. Single and double-sided graphic options are available. LED lights come adhered to the frame, making set-up as simple as assembling the frame, applying the push-fit graphics and plugging in the electrical cord!

## features and benefits:

- 100mm (4") silver extrusion frame
- Integrated LED lighting strips top & bottom
- Single or double-sided push-fit fabric graphics
- Easy assembly

- Comes packaged with one wheeled molded case for transport and storage
- Lifetime hardware warranty against manufacturer defects