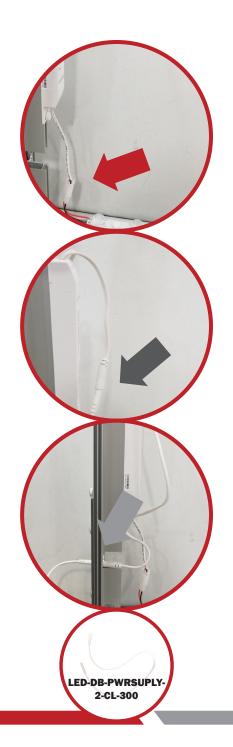

|
| Graphic material:<br>Backlit Intensity push-fit fabric graphic                                                                                                |
| When included in a larger kit, a different packaging solution will be listed to accommodate all contents of the kit. Individual packaging no longer provided. |
|                                                                                                                                                               |



This product may include the following materials for recycle: aluminum, select wood, fabric, cardboard, paper, steel, and plastics.

1 person assembly recommended:



## \*Not to scale



















Fit graphic into corners, then "tap" into rest of frame channel.

"Sliding down" graphic is not recommended for best installation.

Repeat for backer.