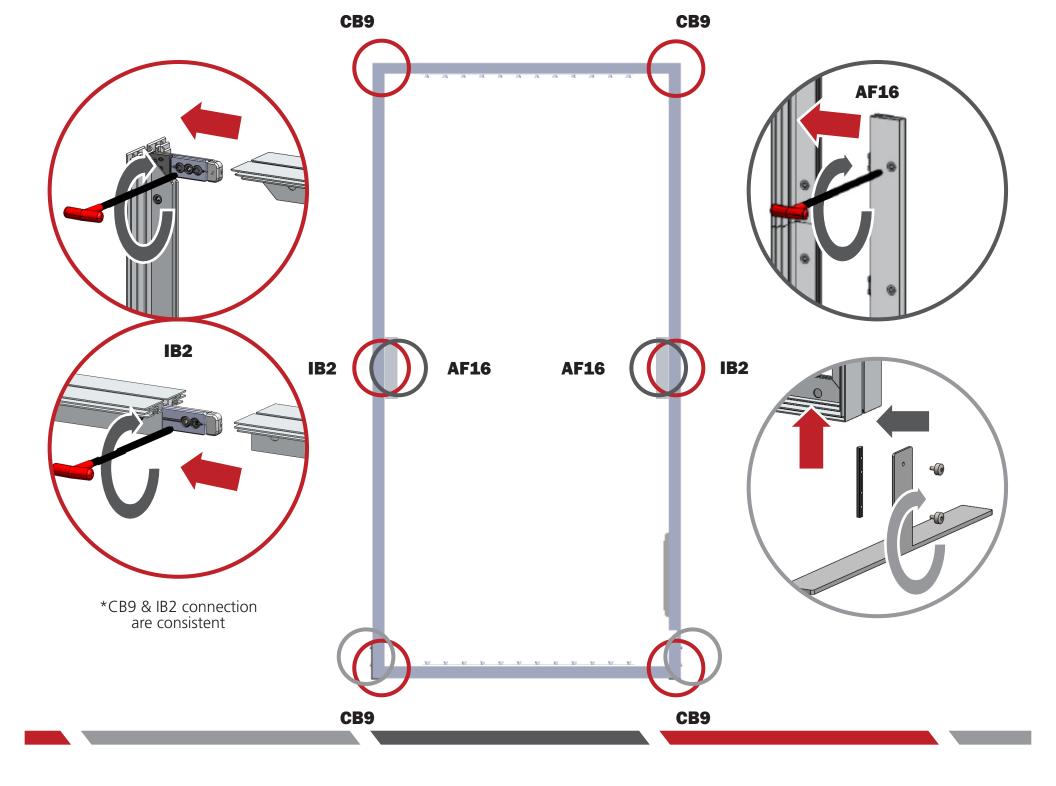

## features and benefits:

- 100mm (4") silver extrusion frame
- Integrated LED lighting strips top & bottom
- Single or double-sided push-fit fabric graphics
- Easy assembly

- Comes packaged with one wheeled molded case for transport and storage
- Lifetime hardware warranty against manufacturer defects