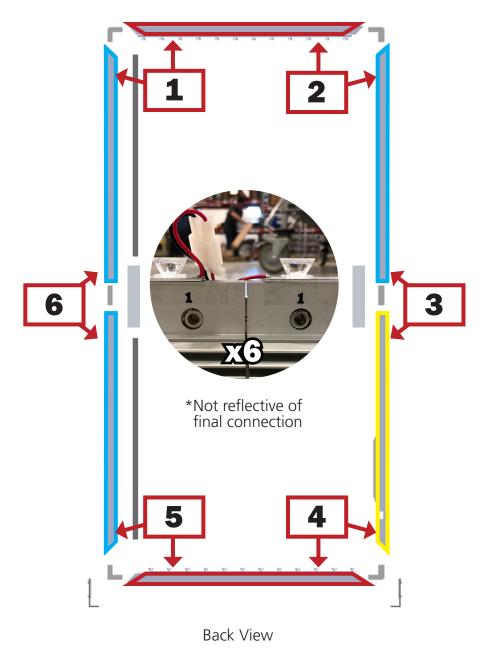

## \*Not to scale

Fit graphic into corners, then "tap" into rest of frame channel.

"Sliding down" graphic is not recommended for best installation.

Repeat for backer.