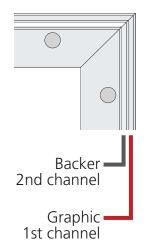

## \*Not to scale

Fit graphic into corners, then "tap" into rest of frame channel.

"Sliding down" graphic is not recommended for best installation.

Repeat for backer.