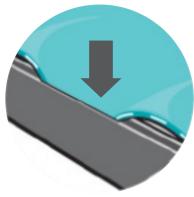

## \*Not to scale

Fit graphic into corners, then "tap" into rest of frame channel.

"Sliding down" graphic is not recommended for best installation.

Repeat for backer.