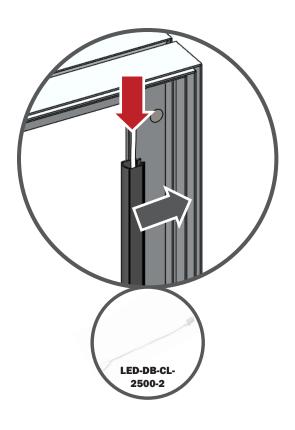

## \*Not to scale

Fit graphic into corners, then "tap" into rest of frame channel.

"Sliding down" graphic is not recommended for best installation.

Repeat for backer.