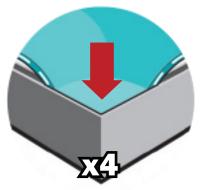

## \*Not to scale

Fit graphic into corners, then "tap" into rest of frame channel.

"Sliding down" graphic is not recommended for best installation.

Repeat for backer.