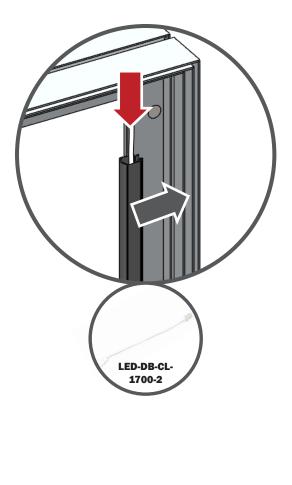

## \*Not to scale

\_\_\_\_\_

Fit graphic into corners, then "tap" into rest of frame channel.

"Sliding down" graphic is not recommended for best installation.

Repeat for backer.