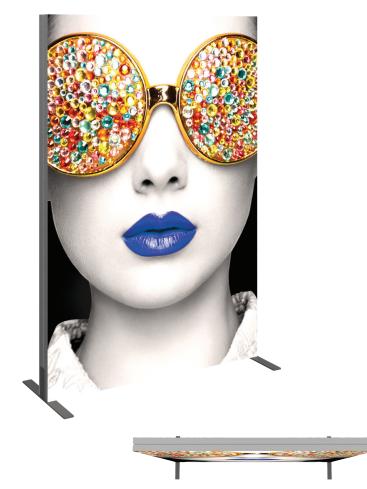

## **Vector Frame Lightbox Rectangle 03**

Vector Frame fabric light boxes feature durable 100mm aluminum extrusion frames, push-fit back-lit fabric graphics and LED top and bottom lighting. Single and double-sided graphic options are available. LED lights come adhered to the frame, making set-up as simple as assembling the frame, applying the push-fit graphics and plugging in the electrical cord!

## features and benefits:

- 100mm (4") silver extrusion frame

- Integrated LED lighting strips top & bottom
- Single or double-sided SEG
- dye-sublimated push-fi t fabric graphics - Easy assembly
- Comes packaged with one OCH wheeled molded case for transport and storage
- Lifetime hardware warranty against
- manufacturer defects

## dimensions:

| Hardware                                                                                                                                                             | Graphic                                                                                                                                                                |
|----------------------------------------------------------------------------------------------------------------------------------------------------------------------|------------------------------------------------------------------------------------------------------------------------------------------------------------------------|
| Assembled unit:<br>48" w x 71" h x 19.7" d<br>1219mm(w) x 1805mm(h) x 500mm(d)<br>Approximate weight with cases:<br>34 lbs / 16 kgs                                  | Refer to related graphic template for<br>more information.<br>Visit:<br>https://www.tradeshowplus.com                                                                  |
| Shipping                                                                                                                                                             | additional information:                                                                                                                                                |
| Packing case(s):<br>1 OCH                                                                                                                                            | Graphic material:<br>Backlit Intensity push-fit fabric graphic                                                                                                         |
| Shipping dimensions:<br>50"l x 26"h x 12"d<br>1270mm(l) x 660mm(h) x 305mm(d)<br>Approximate total shipping weight<br>(includes cases & graphics):<br>64 lbs / 29kgs | When included in a larger kit, a different<br>packaging solution will be listed to<br>accommodate all contents of the kit.<br>Individual packaging no longer provided. |
|                                                                                                                                                                      | This product may include the following materials for recycle: aluminum, select wood, fabric, cardboard, paper, steel, and plastics.                                    |
|                                                                                                                                                                      | 1 person assembly recommended:                                                                                                                                         |