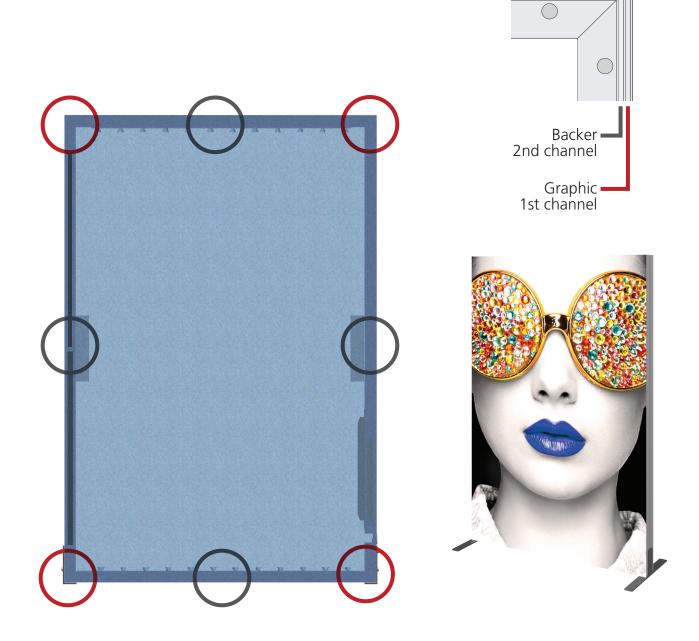

## \*Not to scale

\_\_\_\_\_

Fit graphic into corners, then "tap" into rest of frame channel.

"Sliding down" graphic is not recommended for best installation.

Repeat for backer.