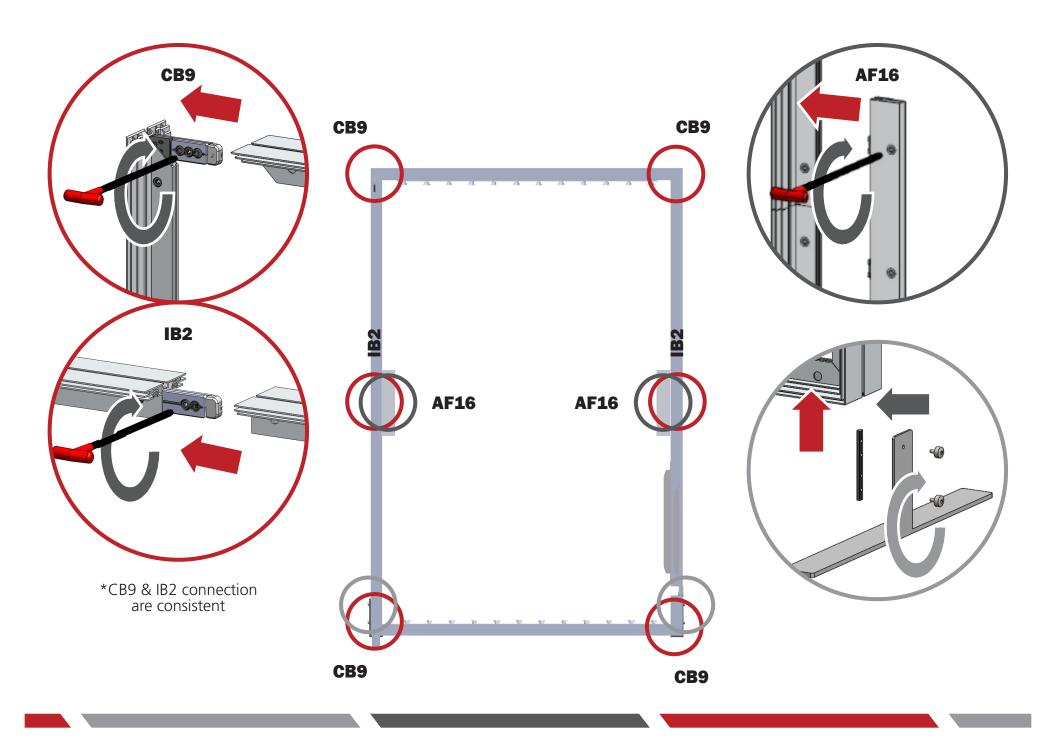

## features and benefits:

- 100mm (4") silver extrusion frame

- Integrated LED lighting strips top & bottom
- Single or double-sided SEG
- dye-sublimated push-fi t fabric graphics - Easy assembly
- Comes packaged with one OCH wheeled molded case for transport and storage
- Lifetime hardware warranty against
- manufacturer defects

## \*Not to scale

\_\_\_\_\_

Fit graphic into corners, then "tap" into rest of frame channel.

"Sliding down" graphic is not recommended for best installation.

Repeat for backer.