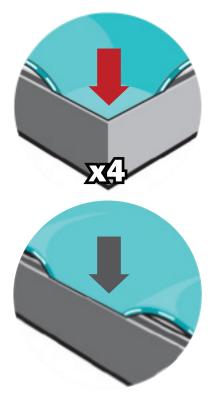

## \*Not to scale

\_\_\_\_\_

Fit graphic into corners, then "tap" into rest of frame channel.

"Sliding down" graphic is not recommended for best installation.

Repeat for backer.