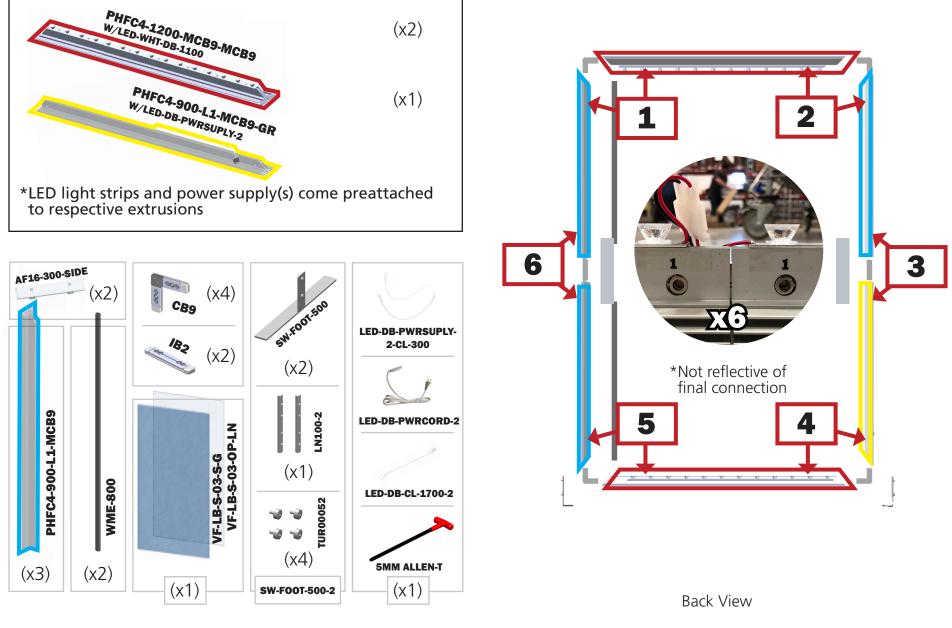

## features and benefits:

- 100mm (4") silver extrusion frame

- Integrated LED lighting strips top & bottom
- Single or double-sided SEG
- dye-sublimated push-fi t fabric graphics - Easy assembly
- Comes packaged with one OCH wheeled molded case for transport and storage
- Lifetime hardware warranty against
- manufacturer defects

## dimensions:

| Hardware                                                                                                                                                             | Graphic                                                                                                                                                                |
|----------------------------------------------------------------------------------------------------------------------------------------------------------------------|------------------------------------------------------------------------------------------------------------------------------------------------------------------------|
| Assembled unit:<br>48" w x 71" h x 19.7" d<br>1219mm(w) x 1805mm(h) x 500mm(d)<br>Approximate weight with cases:<br>34 lbs / 16 kgs                                  | Refer to related graphic template for<br>more information.<br>Visit:<br>https://www.tradeshowplus.com                                                                  |
| Shipping                                                                                                                                                             | additional information:                                                                                                                                                |
| Packing case(s):<br>1 OCH                                                                                                                                            | Graphic material:<br>Backlit Intensity push-fit fabric graphic                                                                                                         |
| Shipping dimensions:<br>50"l x 26"h x 12"d<br>1270mm(l) x 660mm(h) x 305mm(d)<br>Approximate total shipping weight<br>(includes cases & graphics):<br>64 lbs / 29kgs | When included in a larger kit, a different<br>packaging solution will be listed to<br>accommodate all contents of the kit.<br>Individual packaging no longer provided. |
|                                                                                                                                                                      | This product may include the following materials for recycle: aluminum, select wood, fabric, cardboard, paper, steel, and plastics.                                    |
|                                                                                                                                                                      | 1 person assembly recommended:                                                                                                                                         |