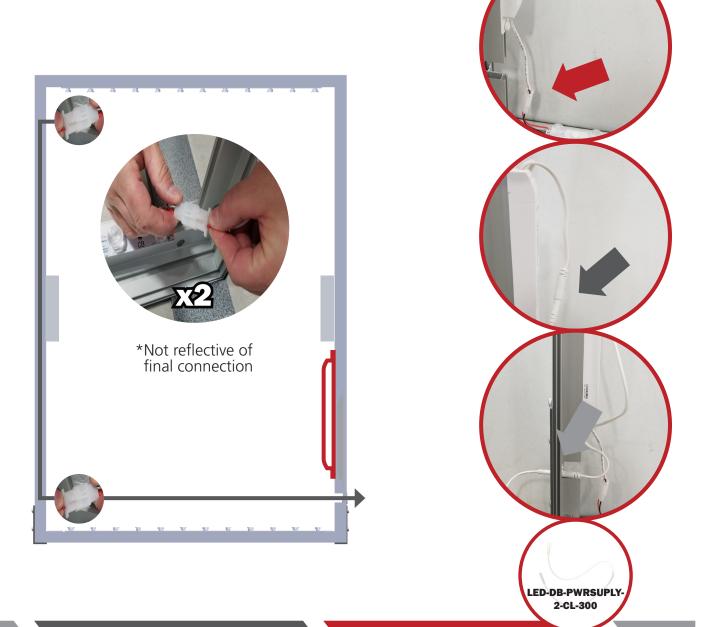

## **Vector Frame Lightbox Rectangle 03**

Vector Frame fabric light boxes feature durable 100mm aluminum extrusion frames, push-fit back-lit fabric graphics and LED top and bottom lighting. Single and double-sided graphic options are available. LED lights come adhered to the frame, making set-up as simple as assembling the frame, applying the push-fit graphics and plugging in the electrical cord!

## \*Not to scale

\_\_\_\_\_

Fit graphic into corners, then "tap" into rest of frame channel.

"Sliding down" graphic is not recommended for best installation.

Repeat for backer.