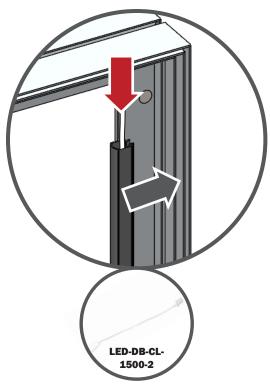

This product may include the following materials for recycle: aluminum, select wood, fabric, cardboard, paper, steel, and plastics.

1 person assembly recommended: