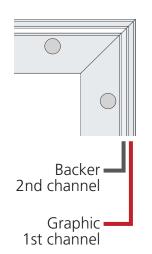

## \*Not to scale

Fit graphic into corners, then "tap" into rest of frame channel.

"Sliding down" graphic is not recommended for best installation.

Repeat for backer.