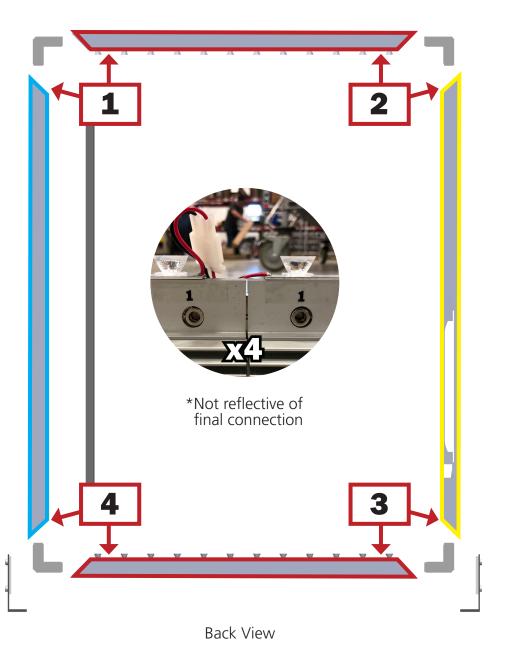

## \*Not to scale

Fit graphic into corners, then "tap" into rest of frame channel.

"Sliding down" graphic is not recommended for best installation.

Repeat for backer.