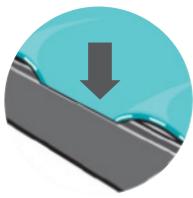

## \*Not to scale

Fit graphic into corners, then "tap" into rest of frame channel.

"Sliding down" graphic is not recommended for best installation.

Repeat for backer.