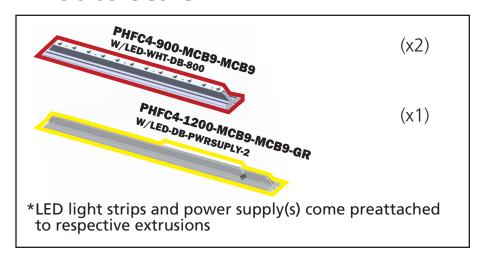

## **Vector Frame Lightbox Rectangle 01**

Vector Frame fabric light boxes feature durable 100mm aluminum extrusion frames, push-fit back-lit fabric graphics and LED top and bottom lighting. Single and double-sided graphic options are available. LED lights come adhered to the frame, making set-up as simple as assembling the frame, applying the push-fit graphics and plugging in the electrical cord!

## features and benefits:

- 100mm (4") silver extrusion frame
- Integrated LED lighting strips top & bottom
- Single or double-sided Backlit Intensity push-fit fabric graphics
- Easy assembly

- Comes packaged with one OCE wheeled molded case for transport and storage
- Lifetime hardware warranty against manufacturer defects