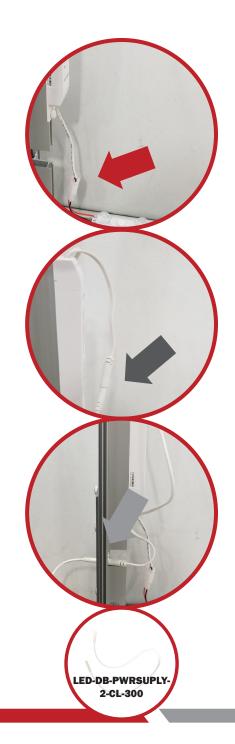

This product may include the following materials for recycle: aluminum, select wood, fabric, cardboard, paper, steel, and plastics.

1 person assembly recommended: