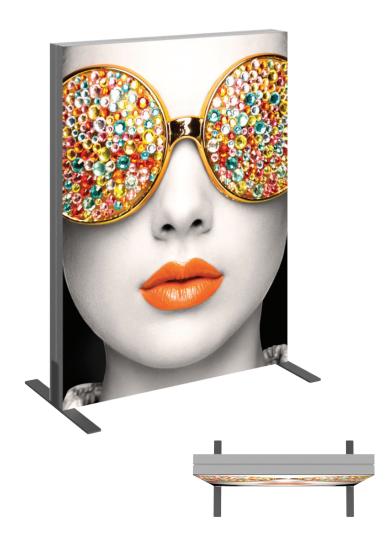

## **Vector Frame Lightbox Rectangle 01**

Vector Frame fabric light boxes feature durable 100mm aluminum extrusion frames, push-fit back-lit fabric graphics and LED top and bottom lighting. Single and double-sided graphic options are available. LED lights come adhered to the frame, making set-up as simple as assembling the frame, applying the push-fit graphics and plugging in the electrical cord!

## features and benefits:

- 100mm (4") silver extrusion frame
- Integrated LED lighting strips top & bottom
- Single or double-sided Backlit Intensity push-fit fabric graphics
- Easy assembly

- Comes packaged with one OCE wheeled molded case for transport and storage
- Lifetime hardware warranty against manufacturer defects

| dimensions:                                                                                                              |                                                                                               |
|--------------------------------------------------------------------------------------------------------------------------|-----------------------------------------------------------------------------------------------|
| Hardware                                                                                                                 | Graphic                                                                                       |
| Assembled unit: 36.25"w x 47.5"h x 19.7"d 921mm(w) x 1206mm(h) x 500mm(d)  Approximate weight with case: 51 lbs / 22 kgs | Refer to related graphic template for more information.  Visit: https://www.tradeshowplus.com |
| Shipping                                                                                                                 | additional information:                                                                       |
| Packing case(s): 1 OCE                                                                                                   | Graphic material:<br>Backlit Intensity push-fit fabric graphic                                |
| Shipping dimensions:  OCE: Expandable case length (I) may vary  40" - 66"I x 18"h x 18"d                                 | When included in a larger kit, a different packaging solution will be listed to               |