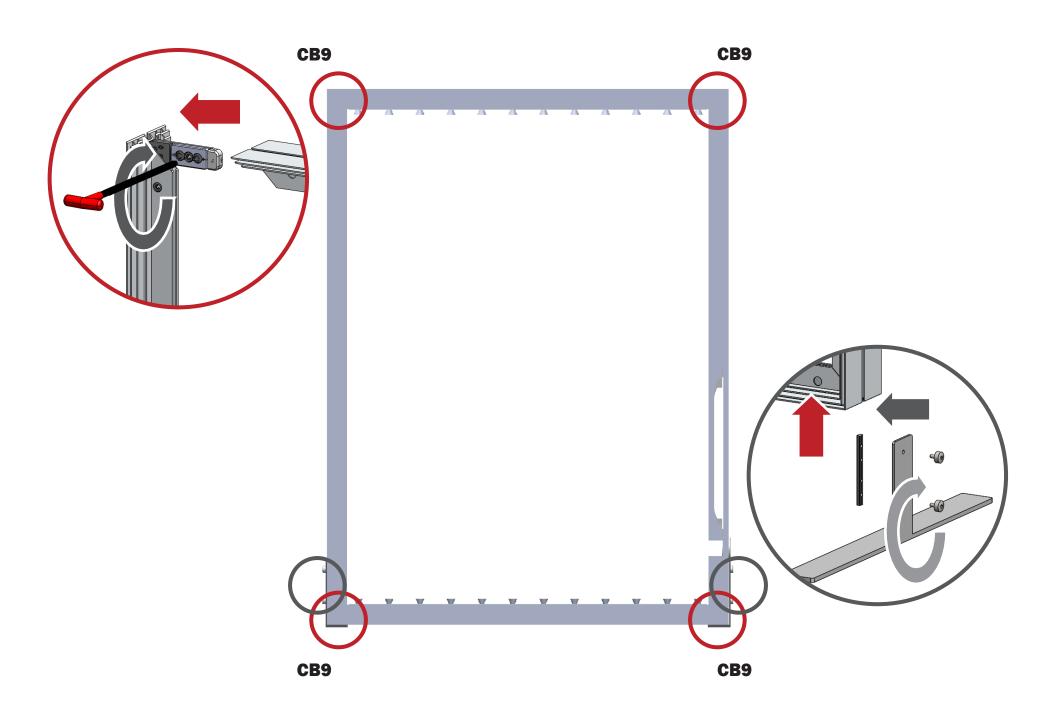

This product may include the following materials for recycle: aluminum, select wood, fabric, cardboard, paper, steel, and plastics.

1 person assembly recommended: