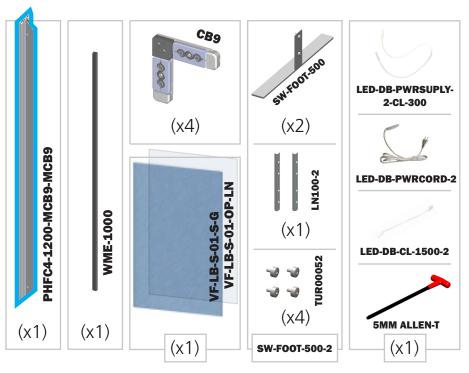

## **Vector Frame Lightbox Rectangle 01**

Vector Frame fabric light boxes feature durable 100mm aluminum extrusion frames, push-fit back-lit fabric graphics and LED top and bottom lighting. Single and double-sided graphic options are available. LED lights come adhered to the frame, making set-up as simple as assembling the frame, applying the push-fit graphics and plugging in the electrical cord!

## features and benefits:

- 100mm (4") silver extrusion frame
- Integrated LED lighting strips top & bottom
- Single or double-sided Backlit Intensity push-fit fabric graphics
- Easy assembly

- Comes packaged with one OCE wheeled molded case for transport and storage
- Lifetime hardware warranty against manufacturer defects