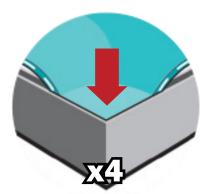

## \*Not to scale

Fit graphic into corners, then "tap" into rest of frame channel.

"Sliding down" graphic is not recommended for best installation.

Repeat for backer.