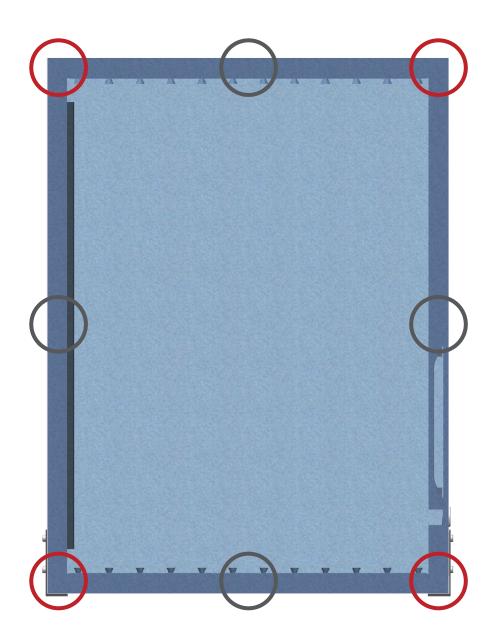

## \*Not to scale

Fit graphic into corners, then "tap" into rest of frame channel.

"Sliding down" graphic is not recommended for best installation.

Repeat for backer.