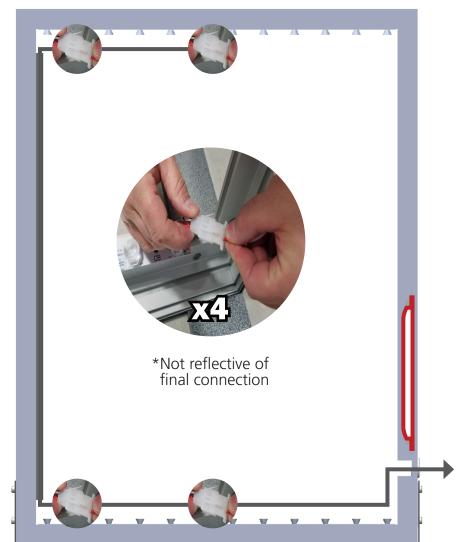

## \*Not to scale

Fit graphic into corners, then "tap" into rest of frame channel.

"Sliding down" graphic is not recommended for best installation.

Repeat for backer.